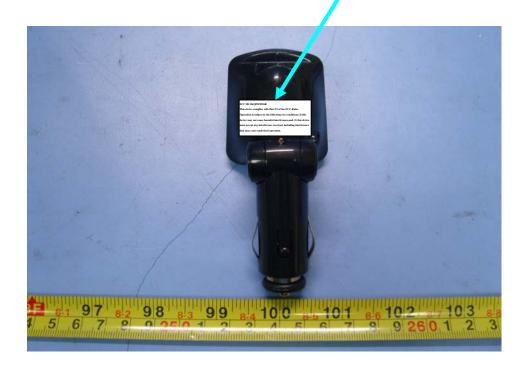

## **FCC ID Label**

This device complies with Part 15 of the FCC Rules. Operation is subject to the following two conditions:(1)this device may not cause harmful interference,and (2) this device must accept any interference received, including interference that may cause undesired operation.

Proposed Label Location on EUT EUT Bottom View/proposed FCC Mark Location