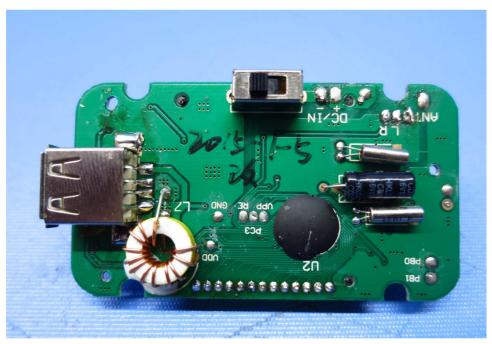

#### **Equipment Photographs**

Model: FMTD3PRO

(Internal)

Report No.: 15010947HKG-001