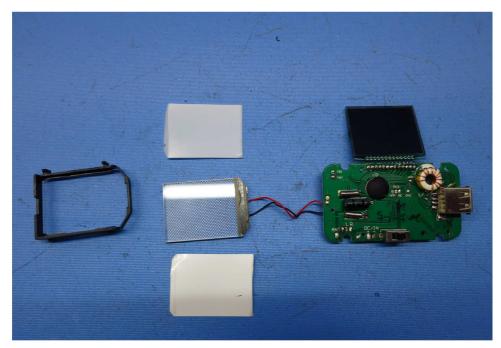

## **Equipment Photographs**

Model: FMTD3PRO

(Internal)

Report No.: 15010947HKG-001