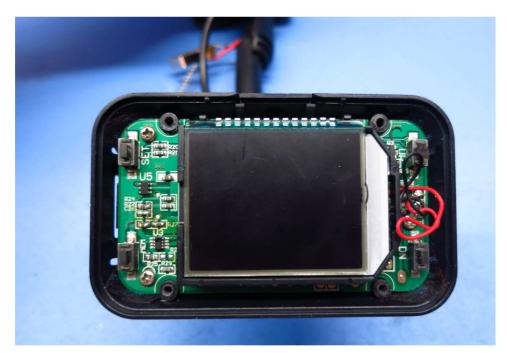

## **Equipment Photographs**

Model: FMTD3PRO

(Internal)

Report No.: 15010947HKG-001