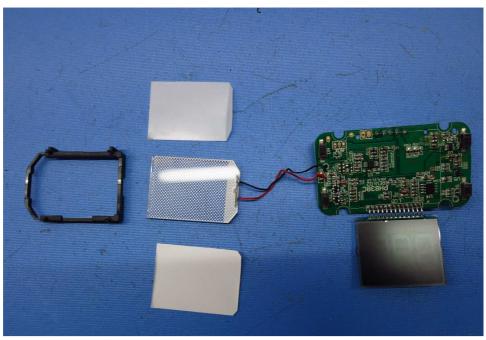

## **Equipment Photographs**

Model: FMTD3PRO

(Internal)

Report No.: 15010947HKG-001