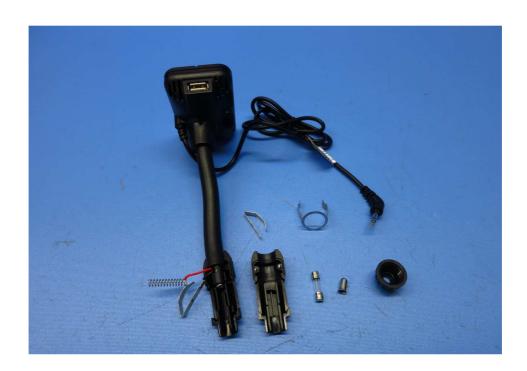

#### **Equipment Photographs**

Model: FMTD3PRO

(Internal)

Report No.: 15010947HKG-001