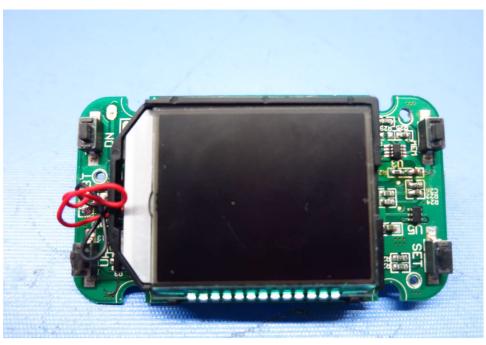

## **Equipment Photographs**

Model: FMTD3PRO

(Internal)

Report No.: 15010947HKG-001