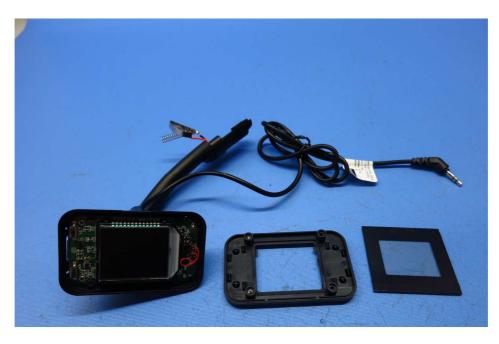

## **Equipment Photographs**

Model: FMTD3PRO

(Internal)

Report No.: 15010947HKG-001