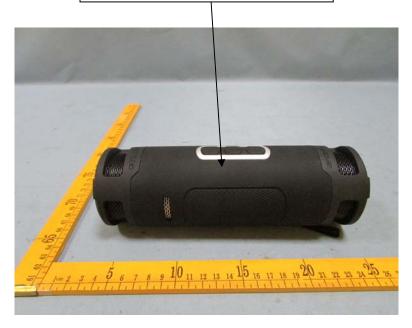

## FCC/IC Label Location for model: BTBP

The Label must not be a stick-on paper. The Label on these products must be permanently affixed to the product and readily visible at the time of purchase and must last the expected lifetime of the equipment not be readily detachable.