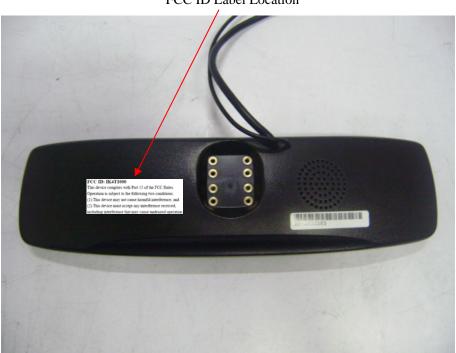

## FCC ID: IK4T1000

This device complies with Part 15 of the FCC Rules. Operation is subject to the following two conditions:

- (1) This device may not cause harmful interference, and
- (2) this device must accept any interference received, including interference that may cause undesired operation.

## **Proposed Label Location on EUT**

FCC ID Label Location