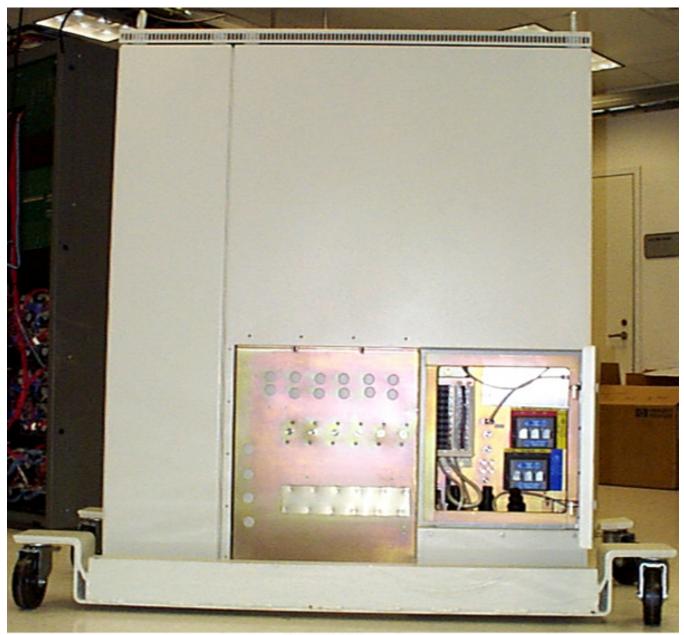

IHET6YZ1 SC4812ET 1.9GHz Front View Doors Open

IHET6YZ1 SC4812ET 1.9GHz Rear View with Panel

IHET6YZ1 SC4812ET 1.9GHz Rear View without Panel

IHET6YZ1 SC4812ET 1.9GHz Left Side View

IHET6YZ1 SC4812ET 1.9GHz Right Side View