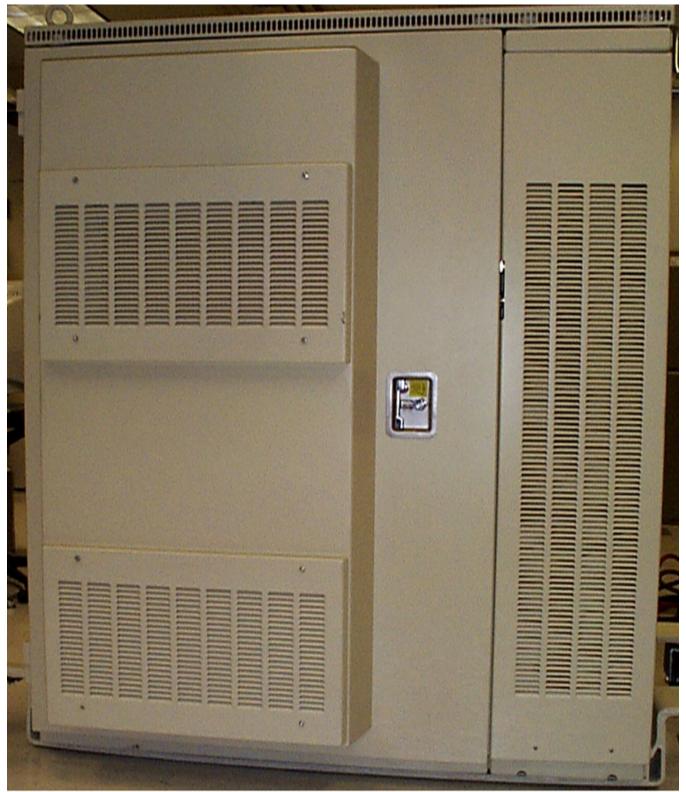

## NO. PHOTOGRAPH

- 01 Front View Doors Closed
- 02 Front View Doors Open
- 03 Rear View with Panel
- 04 Rear View without Panel
- 05 Left Side View
- 06 Right Side View
- 07 Top View

IHET6YZ1 SC4812ET 1.9GHz Front View Doors Closed