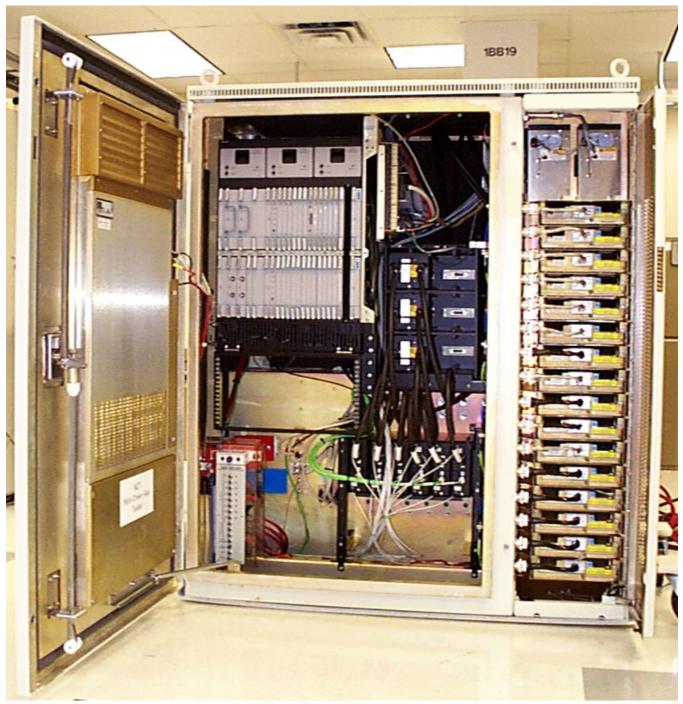

IHET6YZ1 SC4812ET 1.9GHz Front View Doors Open

IHET6YZ1 SC4812ET 1.9GHz Rear View with Panel

IHET6YZ1 SC4812ET 1.9GHz Rear View without Panel

IHET6YZ1 SC4812ET 1.9GHz Left Side View

IHET6YZ1 SC4812ET 1.9GHz Right Side View