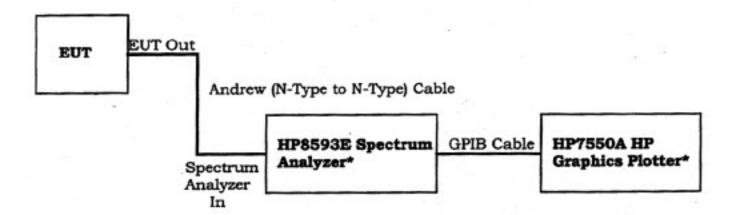

# FCC Radiated Testing Liberty Scool Road Gate MOTOROLA EAGLE MOUNTAIN LAKE EMI TEST SITE\* North 1605 Liberty School Road Azle, TX 76020 Sketch not to scale HP 8593EM Spectrum Analyzer 250 HP 83006A System Amp. HP 87421A Moveable Antenna Power Supply Mast 12' **EUT Room** 12' Test Equip 10 M. 3 M., Room Turntable 3' wide walkway 30 MHz to 200 MHz Horn Antenna 1 GHz to 18 GHz Biconical Antenna Emco Model # 3115 EMCO Model #3104C 200 MHz to 1 GHz Log Periodic Ant. EMCO Model #3146 15 Dirt Road Mesh wire GND 2 mm Aluminium GND, plane Fresnel ellipse Off site bldgs. Loading Dock Walkway Eagle Mountain Lake

\*Note: Equipment calibration is in accordance with ISO 9000

ITC Test Lab Motorola, Inc. 5555 N Beach Street Fort Worth, TX 76137

## FCC Conducted Spurious & Harmonic Emissions Testing