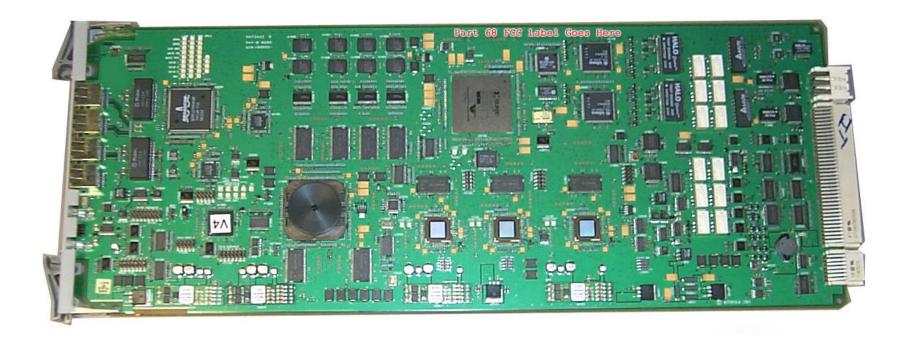

#### **Internal Photos Exhibit**

Group Line Interface (GLI3) - Front View

FCC ID: IHET6EK1