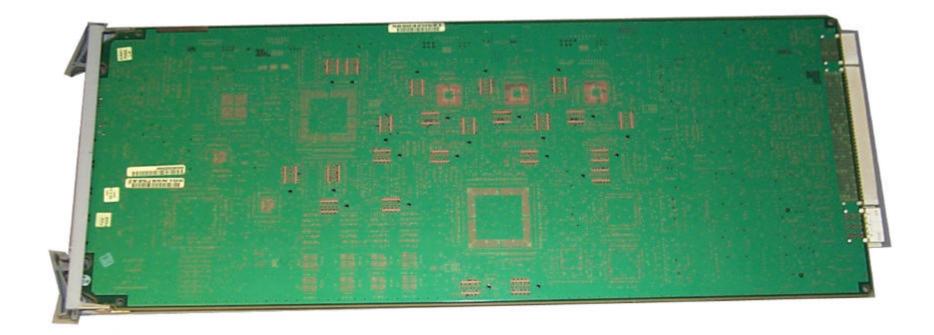

#### **Internal Photos Exhibit**

Group Line Interface (GLI3) - Rear View

FCC ID: IHET6EK1