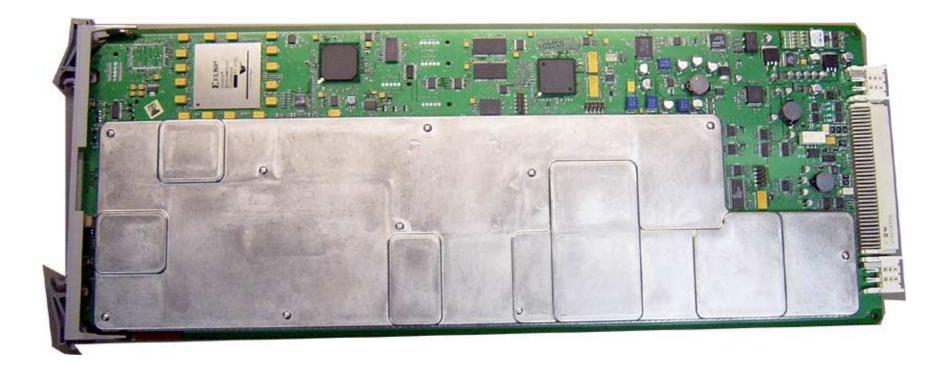

### Internal Photos Exhibit Group Line Interface II (GLI2) - Front View

Internal Photos Exhibit

Global Telecom Solutions Sector

FCC ID: IHET6EF1