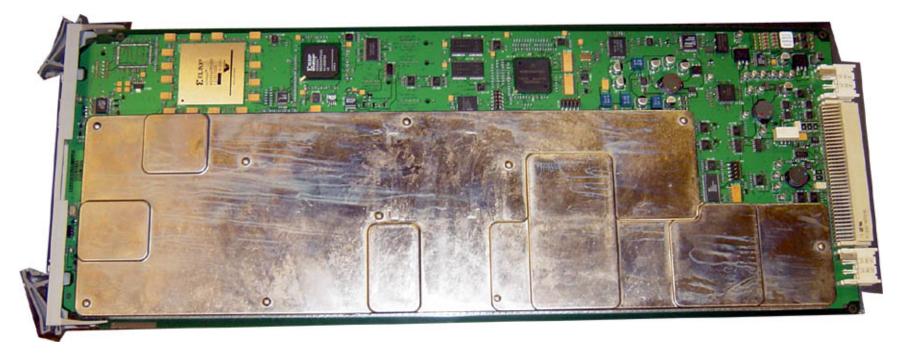

### Internal Photos Exhibit MPC – Front View

### Internal Photos Exhibit

FCC ID: IHET6EF1