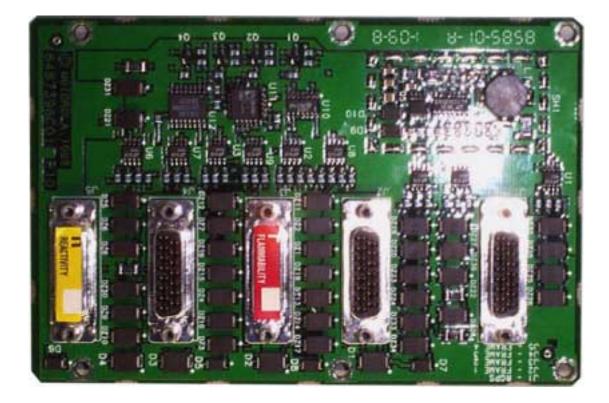

Telecom Solutions Sector

#### FCC ID: IHET6EF1

### Internal Photos Exhibit Switch Card – STLF4009C – Rear View





### Internal Photos Exhibit

FCC ID: IHET6EF1

### Internal Photos Exhibit AMR – Front View





### Internal Photos Exhibit

FCC ID: IHET6EF1

### Internal Photos Exhibit AMR – Rear View





### Internal Photos Exhibit

FCC ID: IHET6EF1

### Internal Photos Exhibit HSO – Front View





### Internal Photos Exhibit

FCC ID: IHET6EF1

### Internal Photos Exhibit HSO – Rear View





### Internal Photos Exhibit

FCC ID: IHET6EF1

### Internal Photos Exhibit Span I/O – Front View





### Internal Photos Exhibit

FCC ID: IHET6EF1

### Internal Photos Exhibit Span I/O – Rear View





### Internal Photos Exhibit

FCC ID: IHET6EF1

### Internal Photos Exhibit RGD – Front View





### Internal Photos Exhibit

FCC ID: IHET6EF1

### **Internal Photos Exhibit** RGD – Rear View





### Internal Photos Exhibit

FCC ID: IHET6EF1

### Internal Photos Exhibit LFR – Front View





### Internal Photos Exhibit

FCC ID: IHET6EF1

### Internal Photos Exhibit LFR – Rear View