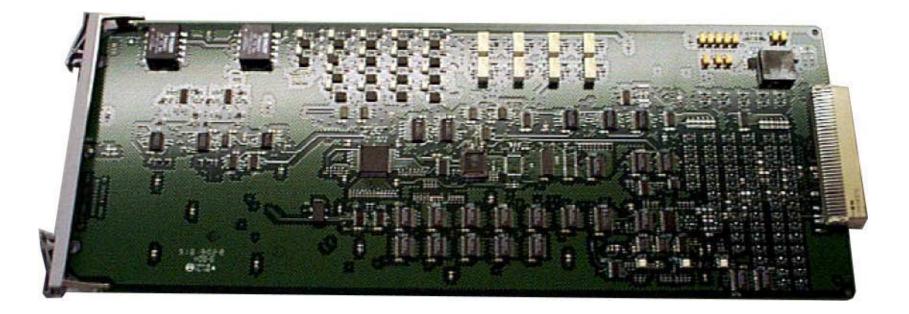

### Internal Photos Exhibit Group Line Interface II (GLI2) - Front View

Internal Photos Exhibit

Global Telecom Solutions Sector

FCC ID: IHET6EF1