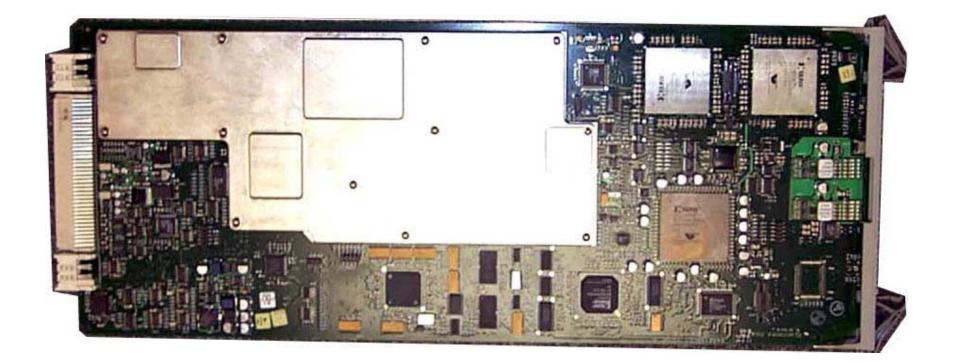

### Internal Photos Exhibit Group Line Interface II (GLI2) - Front View

Internal Photos Exhibit

Global Telecom Solutions Sector

FCC ID: IHET6EF1