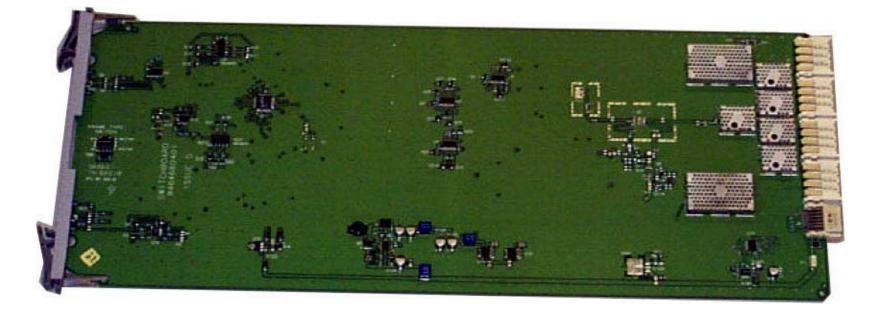

### Internal Photos Exhibit Switch Card – STLG4009A – Front View

Internal Photos Exhibit

Global Telecom Solutions Sector