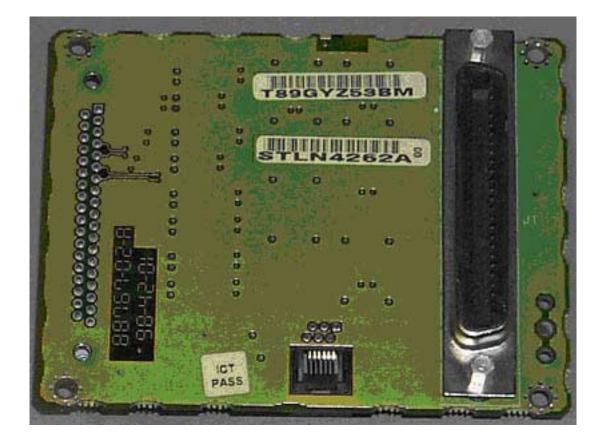

Exhibit Switch Card – STLF4009C – Front View



 $\mathbb{N}$ 

Internal Photos Exhibit

Global Telecom Solutions Sector

#### FCC ID: IHET6EF1

### Internal Photos Exhibit Switch Card – STLF4009C – Rear View





### Internal Photos Exhibit

FCC ID: IHET6EF1

### Internal Photos Exhibit AMR – Front View





### Internal Photos Exhibit

FCC ID: IHET6EF1

### Internal Photos Exhibit AMR – Rear View





### Internal Photos Exhibit

FCC ID: IHET6EF1

### Internal Photos Exhibit HSO – Front View





### Internal Photos Exhibit

FCC ID: IHET6EF1

### Internal Photos Exhibit HSO – Rear View





### Internal Photos Exhibit

FCC ID: IHET6EF1

### Internal Photos Exhibit Span I/O – Front View





### Internal Photos Exhibit

FCC ID: IHET6EF1

### Internal Photos Exhibit Span I/O – Rear View





### Internal Photos Exhibit

FCC ID: IHET6EF1

### Internal Photos Exhibit RGD – Front View





### Internal Photos Exhibit

FCC ID: IHET6EF1

### **Internal Photos Exhibit** RGD – Rear View





### Internal Photos Exhibit

FCC ID: IHET6EF1

### Internal Photos Exhibit LFR – Front View





### Internal Photos Exhibit

FCC ID: IHET6EF1

### Internal Photos Exhibit LFR – Rear View