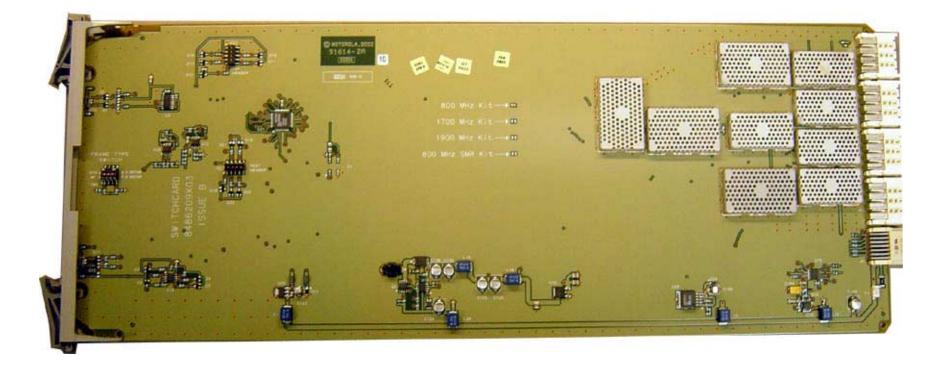

### Internal Photos Exhibit Switch Card – STLF4009C – Front View

 $\mathbb{N}$ 

Internal Photos Exhibit

Global Telecom Solutions Sector