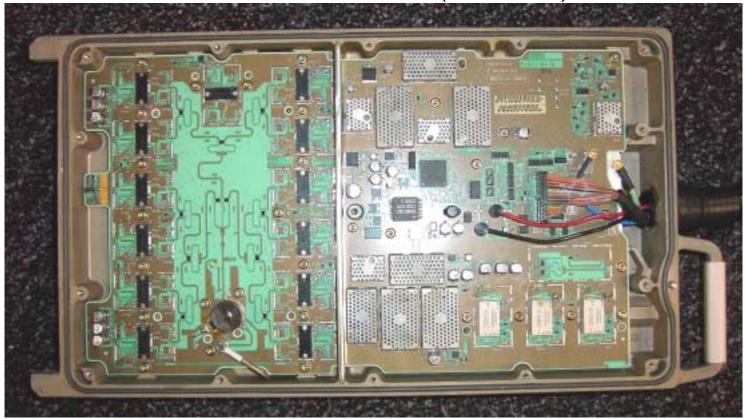

### Internal Photos Exhibit

#### FCC ID: IHET6EF1

### **Internal Photos Exhibit** *CLPA - Front View (no cover)*