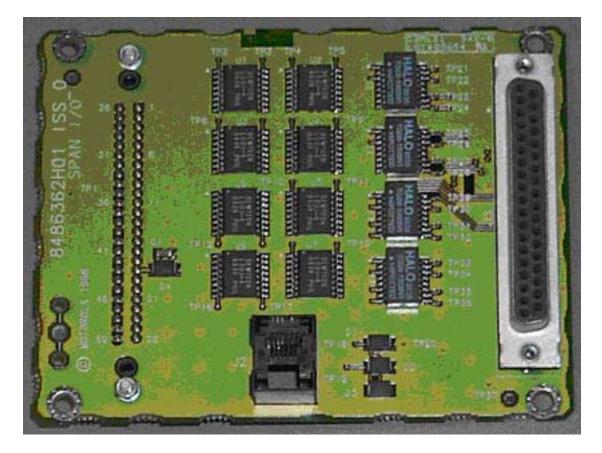

Card – STLG4009A – Rear View





### Internal Photos Exhibit

FCC ID: IHET6EF1

### Internal Photos Exhibit Switch Card – STLF4009C – Front View



 $\mathbb{N}$ 

Internal Photos Exhibit

Global Telecom Solutions Sector

#### FCC ID: IHET6EF1

### Internal Photos Exhibit Switch Card – STLF4009C – Rear View





### Internal Photos Exhibit

FCC ID: IHET6EF1

### Internal Photos Exhibit AMR – Front View





### Internal Photos Exhibit

FCC ID: IHET6EF1

### Internal Photos Exhibit AMR – Rear View





### Internal Photos Exhibit

FCC ID: IHET6EF1

### Internal Photos Exhibit HSO – Front View





### Internal Photos Exhibit

FCC ID: IHET6EF1

### Internal Photos Exhibit HSO – Rear View





### Internal Photos Exhibit

FCC ID: IHET6EF1

### Internal Photos Exhibit Span I/O – Front View





### Internal Photos Exhibit

FCC ID: IHET6EF1

### Internal Photos Exhibit Span I/O – Rear View





### Internal Photos Exhibit

FCC ID: IHET6EF1

### Internal Photos Exhibit RGD – Front View





### Internal Photos Exhibit

FCC ID: IHET6EF1

### **Internal Photos Exhibit** RGD – Rear View





### Internal Photos Exhibit

FCC ID: IHET6EF1

### Internal Photos Exhibit LFR – Front View





### Internal Photos Exhibit

FCC ID: IHET6EF1

### Internal Photos Exhibit LFR – Rear View