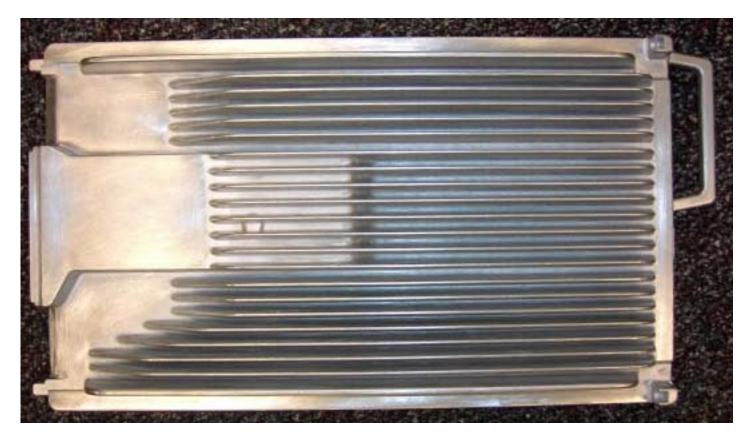

### Internal Photos Exhibit LPA – Front View

### Internal Photos Exhibit

FCC ID: IHET6EF1