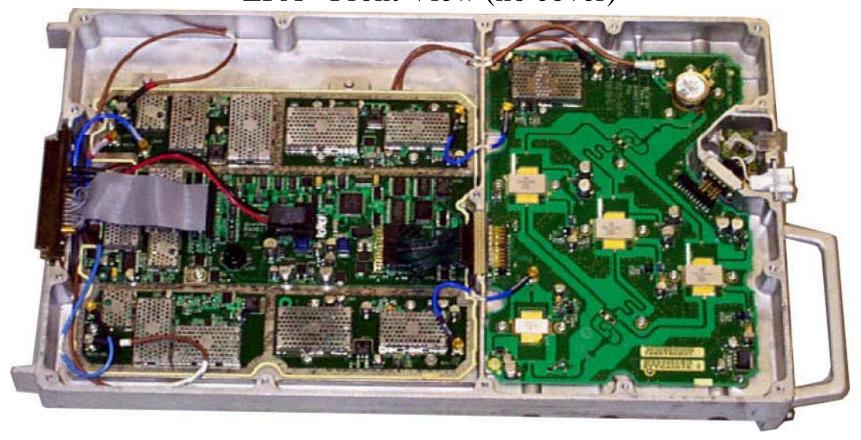

### Internal Photos Exhibit

FCC ID: IHET6EF1

### **Internal Photos Exhibit** LPA - Front View (no cover)