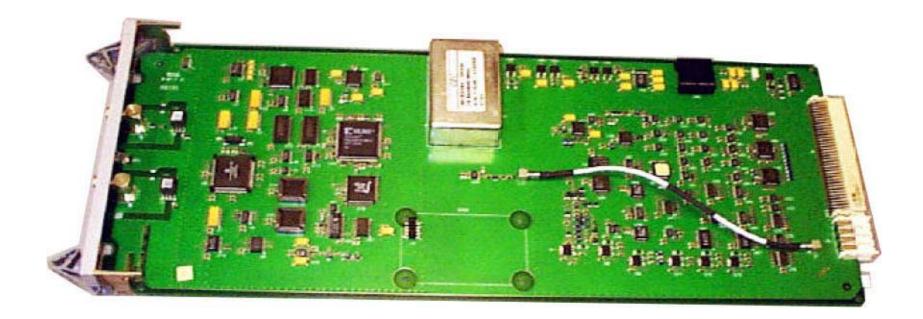

### Internal Photos Exhibit

FCC ID: IHET6EF1

## **Internal Photos Exhibit**

MCCx24E - Rear View





### Internal Photos Exhibit

FCC ID: IHET6EF1

### Internal Photos Exhibit MCC-1X - Front View





### Internal Photos Exhibit

FCC ID: IHET6EF1

### Internal Photos Exhibit MCC-1X - Rear View





### Internal Photos Exhibit

FCC ID: IHET6EF1

### Internal Photos Exhibit MCC-DO - Front View





### Internal Photos Exhibit

FCC ID: IHET6EF1

### Internal Photos Exhibit MCC-DO - Rear View





### Internal Photos Exhibit

FCC ID: IHET6EF1

### Internal Photos Exhibit CCD - Front View





### Internal Photos Exhibit

FCC ID: IHET6EF1

### Internal Photos Exhibit CCD - Rear View





### Internal Photos Exhibit

FCC ID: IHET6EF1

## **Internal Photos Exhibit**

### CSM2 - Front View





### Internal Photos Exhibit

FCC ID: IHET6EF1

## **Internal Photos Exhibit**

CSM2 - Rear View





### Internal Photos Exhibit

FCC ID: IHET6EF1

### Internal Photos Exhibit LPA – Front View





### Internal Photos Exhibit

FCC ID: IHET6EF1

### **Internal Photos Exhibit** LPA - Rear View





### Internal Photos Exhibit

FCC ID: IHET6EF1

### **Internal Photos Exhibit** LPA - Front View (no cover)





### Internal Photos Exhibit

#### FCC ID: IHET6EF1

### **Internal Photos Exhibit** *CLPA – Front View*





### Internal Photos Exhibit

FCC ID: IHET6EF1

## **Internal Photos Exhibit**

CLPA - Rear View





### Internal Photos Exhibit

#### FCC ID: IHET6EF1

### **Internal Photos Exhibit** *CLPA - Front View (no cover)*





### Internal Photos Exhibit

FCC ID: IHET6EF1

### Inter