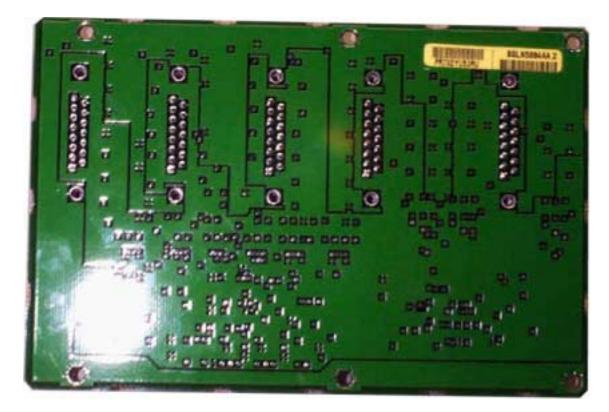

– Rear View





### Internal Photos Exhibit

FCC ID: IHET6EF1

### Internal Photos Exhibit AMR – Front View





### Internal Photos Exhibit

FCC ID: IHET6EF1

### Internal Photos Exhibit AMR – Rear View





### Internal Photos Exhibit

FCC ID: IHET6EF1

### Internal Photos Exhibit HSO – Front View





### Internal Photos Exhibit

FCC ID: IHET6EF1

### Internal Photos Exhibit HSO – Rear View





### Internal Photos Exhibit

FCC ID: IHET6EF1

### Internal Photos Exhibit Span I/O – Front View





### Internal Photos Exhibit

FCC ID: IHET6EF1

### Internal Photos Exhibit Span I/O – Rear View





### Internal Photos Exhibit

FCC ID: IHET6EF1

### Internal Photos Exhibit RGD – Front View





### Internal Photos Exhibit

FCC ID: IHET6EF1

### **Internal Photos Exhibit** RGD – Rear View





### Internal Photos Exhibit

FCC ID: IHET6EF1

### Internal Photos Exhibit LFR – Front View





### Internal Photos Exhibit

FCC ID: IHET6EF1

### Internal Photos Exhibit LFR – Rear View