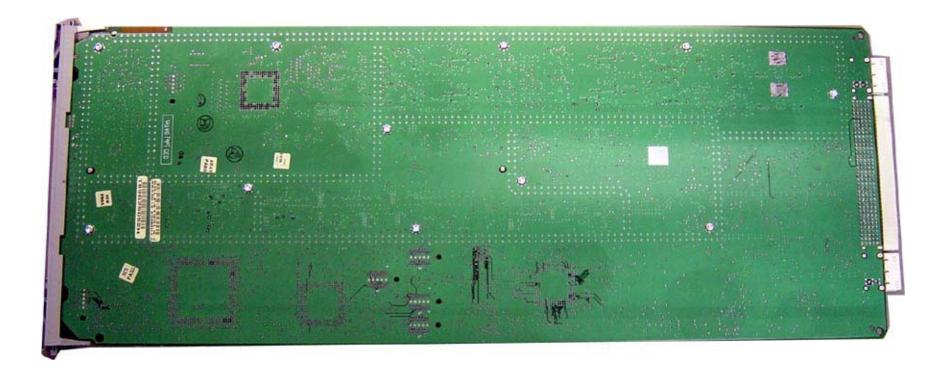

### Internal Photos Exhibit Group Line Interface II (GLI2) - Rear View

### Internal Photos Exhibit

FCC ID: IHET6EF1