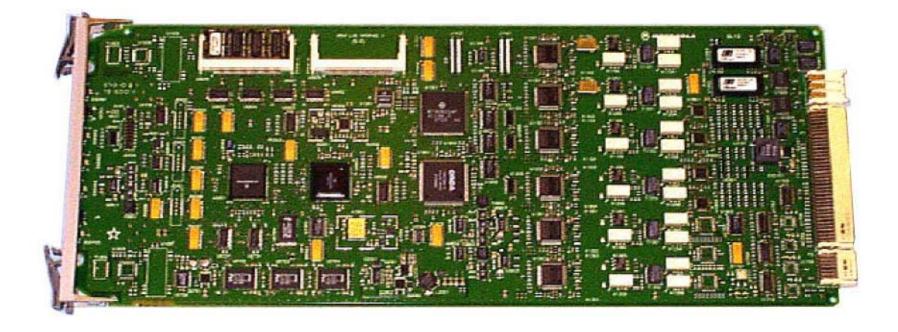

### Internal Photos Exhibit Group Line Interface II (GLI2) - Front View

Internal Photos Exhibit

Global Telecom Solutions Sector

FCC ID: IHET6EF1