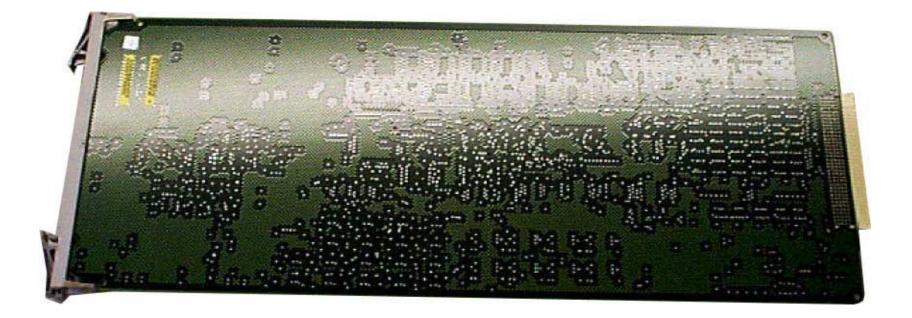

### Internal Photos Exhibit Group Line Interface II (GLI2) - Rear View

### Internal Photos Exhibit

FCC ID: IHET6EF1