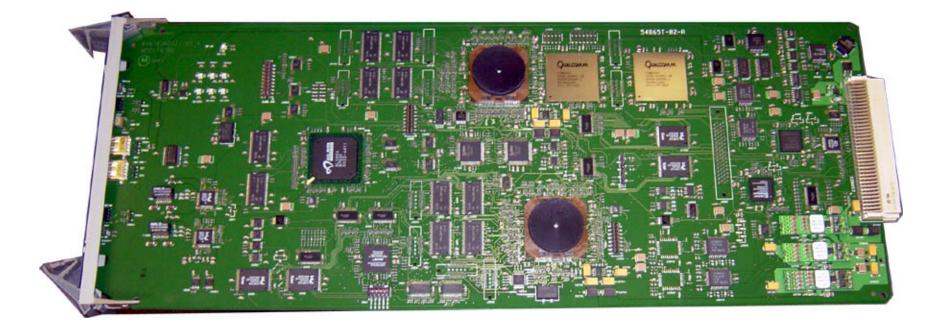

### Internal Photos Exhibit Group Line Interface II (GLI2) - Front View

Internal Photos Exhibit

Global Telecom Solutions Sector

FCC ID: IHET6EF1