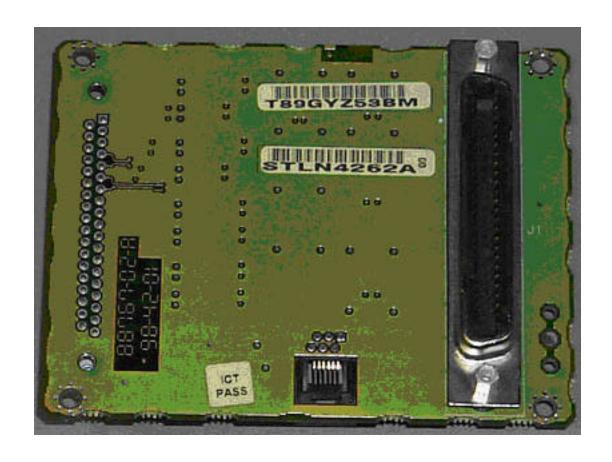

# **Internal Photos Exhibit**

HSO – Rear View

Span I/O – Front View

Span I/O – Rear View

RGD – Front View