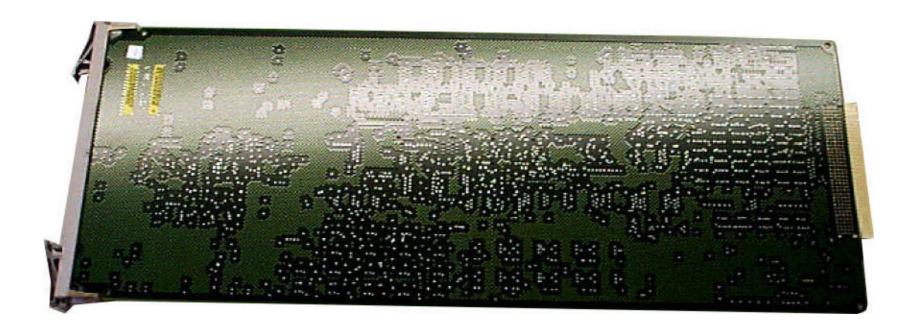

## **Internal Photos Exhibit**

Switch Card – STLF4009C – Rear View

FCC ID: IHET5DJ1