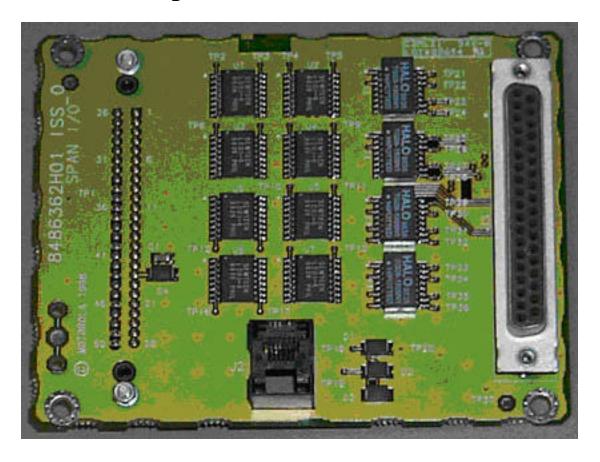

# **Internal Photos Exhibit**

HSO – Rear View

Span I/O – Front View

Span I/O – Rear View

RGD – Front View