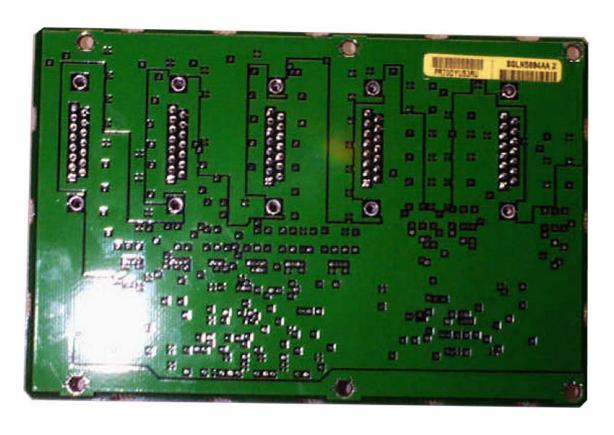

FCC ID: IHET5DJ1

## **Internal Photos Exhibit**

CIO - Front View



## **Internal Photos Exhibit**

CIO - Rear View





FCC ID: IHET5DJ1

### **Internal Photos Exhibit**

Switch Card – STLF4009C – Front View





FCC ID: IHET5DJ1

## **Internal Photos Exhibit**

Switch Card – STLF4009C – Rear View





FCC ID: IHET5DJ1

## **Internal Photos Exhibit**

AMR – Front View





FCC ID: IHET5DJ1

## **Internal Photos Exhibit**

AMR – Rear View





FCC ID: IHET5DJ1

## **Internal Photos Exhibit**

HSO – Front View





# **Internal Photos Exhibit**

HSO – Rear View



Span I/O – Front View





Span I/O – Rear View





RGD – Front View



## **Internal Photos Exhibit**

RGD – Rear View





## **Internal Photos Exhibit**

LFR – Front View





## **Internal Photos Exhibit**

LFR – Rear View