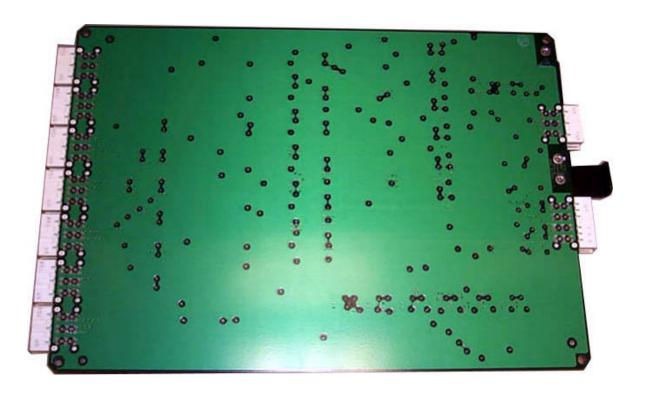

FCC ID: IHET5DJ1

## **Internal Photos Exhibit**

CIO - Front View



## **Internal Photos Exhibit**

CIO - Rear View





FCC ID: IHET5DJ1

### **Internal Photos Exhibit**

Switch Card – STLF4009C – Front View





FCC ID: IHET5DJ1

## **Internal Photos Exhibit**

Switch Card – STLF4009C – Rear View





FCC ID: IHET5DJ1

## **Internal Photos Exhibit**

AMR – Front View





FCC ID: IHET5DJ1

## **Internal Photos Exhibit**

AMR – Rear View





FCC ID: IHET5DJ1

## **Internal Photos Exhibit**

HSO – Front View





# **Internal Photos Exhibit**

HSO – Rear View



Span I/O – Front View





Span I/O – Rear View





RGD – Front View



## **Internal Photos Exhibit**

RGD – Rear View





## **Internal Photos Exhibit**

LFR – Front View





## **Internal Photos Exhibit**

LFR – Rear View