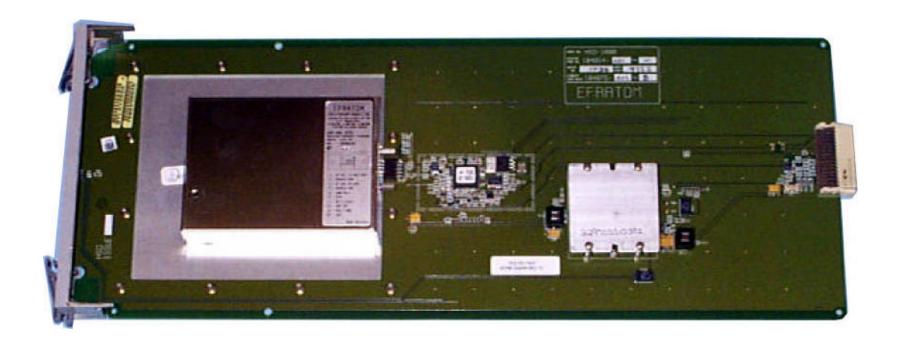

FCC ID: IHET5DJ1

## **Internal Photos Exhibit**

CIO - Front View



## **Internal Photos Exhibit**

CIO - Rear View





FCC ID: IHET5DJ1

### **Internal Photos Exhibit**

Switch Card – STLF4009C – Front View





FCC ID: IHET5DJ1

## **Internal Photos Exhibit**

Switch Card – STLF4009C – Rear View





FCC ID: IHET5DJ1

## **Internal Photos Exhibit**

AMR – Front View





FCC ID: IHET5DJ1

## **Internal Photos Exhibit**

AMR – Rear View





FCC ID: IHET5DJ1

## **Internal Photos Exhibit**

HSO – Front View





# **Internal Photos Exhibit**

HSO – Rear View



Span I/O – Front View





Span I/O – Rear View





RGD – Front View



## **Internal Photos Exhibit**

RGD – Rear View





## **Internal Photos Exhibit**

LFR – Front View





## **Internal Photos Exhibit**

LFR – Rear View