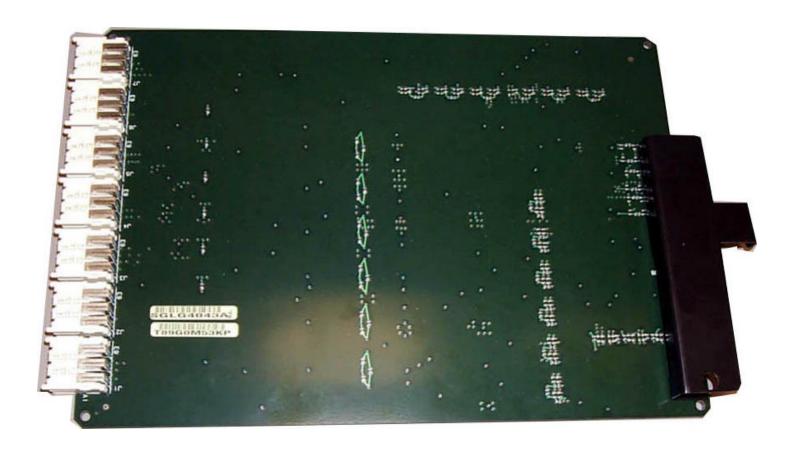

FCC ID: IHET5DJ1

## **Internal Photos Exhibit**

CIO - Front View



## **Internal Photos Exhibit**

CIO - Rear View





FCC ID: IHET5DJ1

### **Internal Photos Exhibit**

Switch Card – STLF4009C – Front View





FCC ID: IHET5DJ1

## **Internal Photos Exhibit**

Switch Card – STLF4009C – Rear View





FCC ID: IHET5DJ1

## **Internal Photos Exhibit**

AMR – Front View





FCC ID: IHET5DJ1

## **Internal Photos Exhibit**

AMR – Rear View





FCC ID: IHET5DJ1

## **Internal Photos Exhibit**

HSO – Front View





# **Internal Photos Exhibit**

HSO – Rear View



Span I/O – Front View





Span I/O – Rear View





RGD – Front View



## **Internal Photos Exhibit**

RGD – Rear View





## **Internal Photos Exhibit**

LFR – Front View





## **Internal Photos Exhibit**

LFR – Rear View