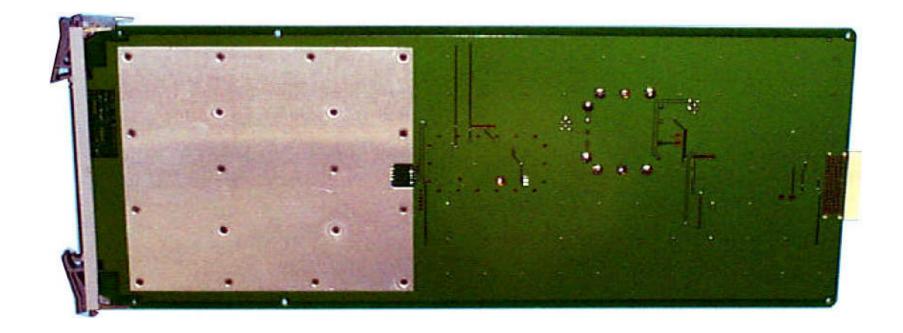

FCC ID: IHET5DJ1

## **Internal Photos Exhibit**

CIO - Front View



## **Internal Photos Exhibit**

CIO - Rear View





FCC ID: IHET5DJ1

### **Internal Photos Exhibit**

Switch Card – STLF4009C – Front View





FCC ID: IHET5DJ1

## **Internal Photos Exhibit**

Switch Card – STLF4009C – Rear View





FCC ID: IHET5DJ1

## **Internal Photos Exhibit**

AMR – Front View





FCC ID: IHET5DJ1

## **Internal Photos Exhibit**

AMR – Rear View





FCC ID: IHET5DJ1

## **Internal Photos Exhibit**

HSO – Front View





# **Internal Photos Exhibit**

HSO – Rear View



Span I/O – Front View





Span I/O – Rear View





RGD – Front View



## **Internal Photos Exhibit**

RGD – Rear View





## **Internal Photos Exhibit**

LFR – Front View





## **Internal Photos Exhibit**

LFR – Rear View