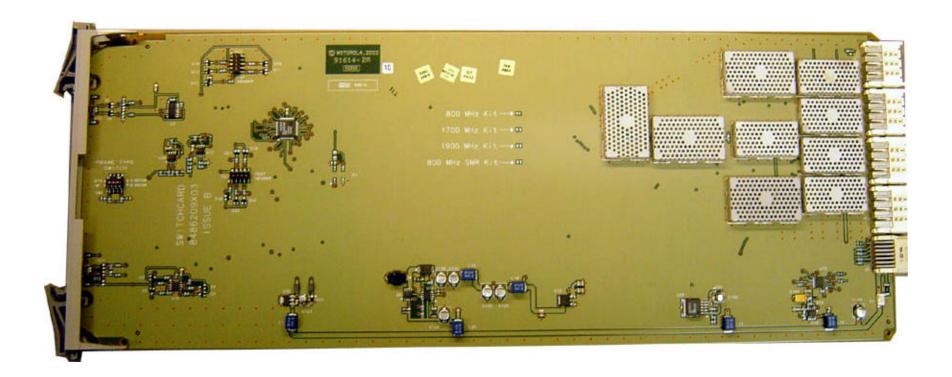

### **Internal Photos Exhibit**

Switch Card – STLF4009C – Front View

FCC ID: IHET5DJ1