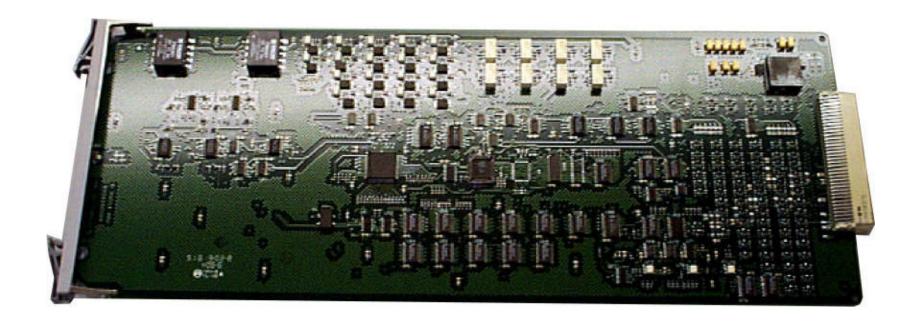

### **Internal Photos Exhibit**

Switch Card – STLF4009C – Front View

FCC ID: IHET5DJ1