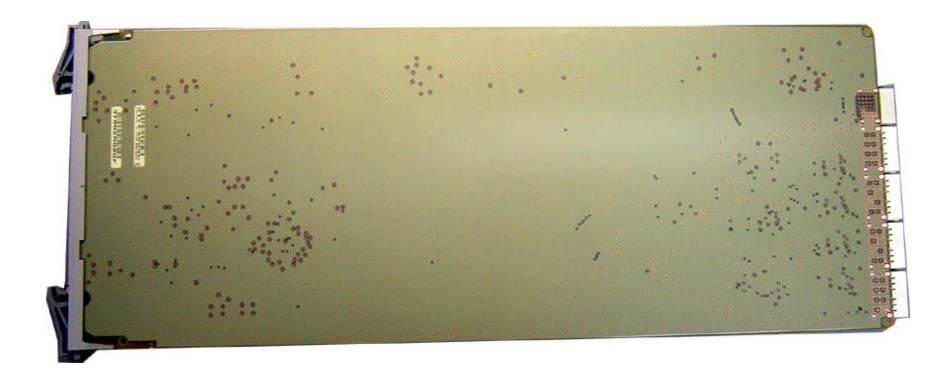

## **Internal Photos Exhibit**

Switch Card – STLF4009C – Rear View

FCC ID: IHET5DJ1