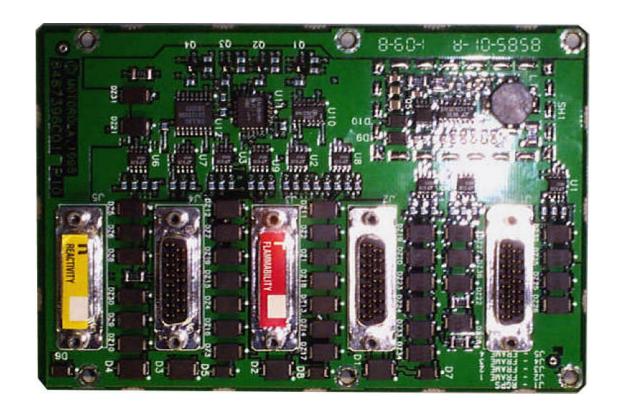

FCC ID: IHET5DJ1

## **Internal Photos Exhibit**

CIO - Front View



## **Internal Photos Exhibit**

CIO - Rear View





FCC ID: IHET5DJ1

### **Internal Photos Exhibit**

Switch Card – STLF4009C – Front View





FCC ID: IHET5DJ1

## **Internal Photos Exhibit**

Switch Card – STLF4009C – Rear View





FCC ID: IHET5DJ1

## **Internal Photos Exhibit**

AMR – Front View





FCC ID: IHET5DJ1

## **Internal Photos Exhibit**

AMR – Rear View





FCC ID: IHET5DJ1

## **Internal Photos Exhibit**

HSO – Front View





# **Internal Photos Exhibit**

HSO – Rear View



Span I/O – Front View





Span I/O – Rear View





RGD – Front View



## **Internal Photos Exhibit**

RGD – Rear View





## **Internal Photos Exhibit**

LFR – Front View





## **Internal Photos Exhibit**

LFR – Rear View