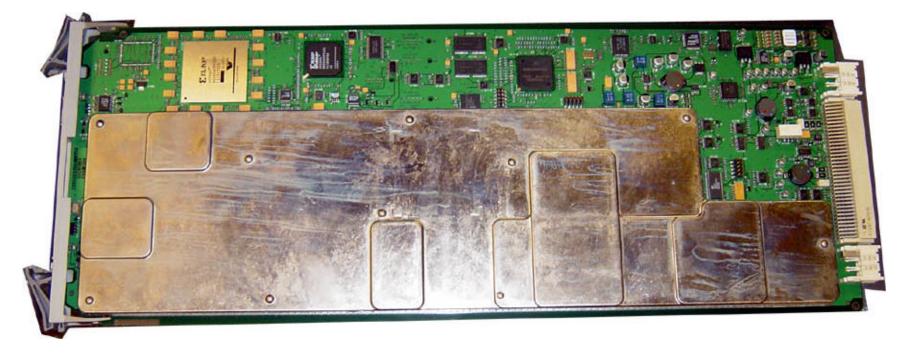

# Internal Photos Exhibit

MPC – Front View





## **Internal Photos Exhibit**

MPC - Rear View





### Internal Photos Exhibit Group Line Interface (GLI3) - Front View





### Internal Photos Exhibit Group Line Interface (GLI3) - Rear View





### **Internal Photos Exhibit** BBX-1X - Front View





# Internal Photos Exhibit

BBX-1X - Rear View







### **Internal Photos Exhibit** BBX-1X HP - Front View





### **Internal Photos Exhibit** BBX-1X HP - Rear View







### Internal Photos Exhibit MCC-1X - Front View





### Internal Photos Exhibit MCC-1X - Rear View





### Internal Photos Exhibit CCD - Front View





# **Internal Photos Exhibit**

CCD - Rear View





### **Internal Photos Exhibit**

#### CSM2 - Front View





### **Internal Photos Exhibit**

CSM2 - Rear View





### Internal Photos Exhibit CLPA – Front View





### **Internal Photos Exhibit** CLPA - Rear View





### **Internal Photos Exhibit** CLPA - Front View (no cover)





### **Internal Photos Exhibit**

Power Supply - Front View





## **Internal Photos Exhibit**

Power Supply - Rear View