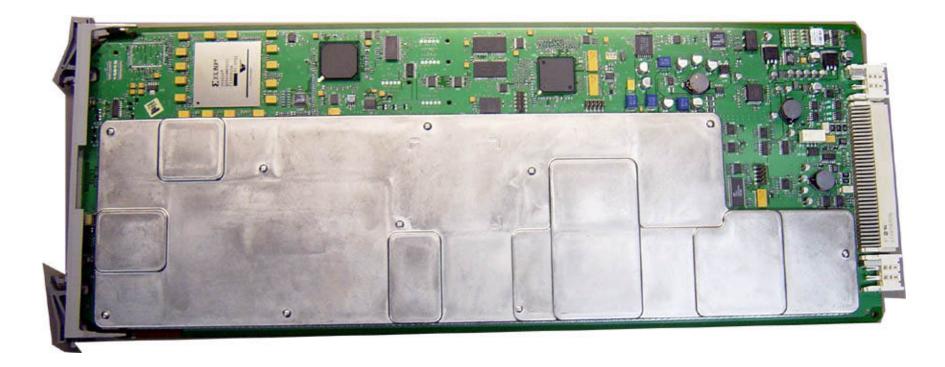

# Internal Photos Exhibit

MPC – Front View





## **Internal Photos Exhibit**

MPC - Rear View





### Internal Photos Exhibit Group Line Interface (GLI3) - Front View





### Internal Photos Exhibit Group Line Interface (GLI3) - Rear View





### **Internal Photos Exhibit** BBX-1X - Front View





# Internal Photos Exhibit

BBX-1X - Rear View







### **Internal Photos Exhibit** BBX-1X HP - Front View





### **Internal Photos Exhibit** BBX-1X HP - Rear View







### Internal Photos Exhibit MCC-1X - Front View





### Internal Photos Exhibit MCC-1X - Rear View





### Internal Photos Exhibit CCD - Front View





# **Internal Photos Exhibit**

CCD - Rear View





### **Internal Photos Exhibit**

#### CSM2 - Front View





### **Internal Photos Exhibit**

CSM2 - Rear View





### Internal Photos Exhibit CLPA – Front View





### **Internal Photos Exhibit** CLPA - Rear View





### **Internal Photos Exhibit** CLPA - Front View (no cover)





### **Internal Photos Exhibit**

Power Supply - Front View





## **Internal Photos Exhibit**

Power Supply - Rear View