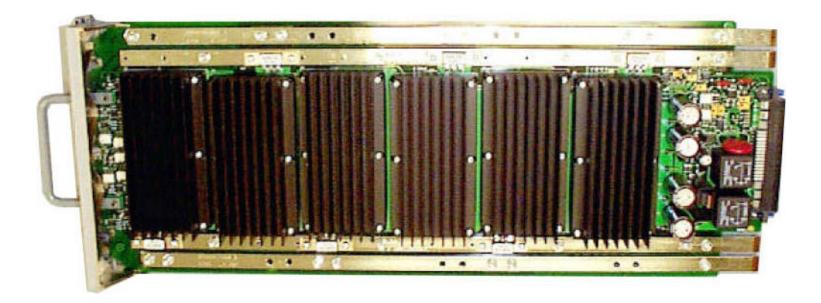

Rear View





### **Internal Photos Exhibit** BBX-1X - Front View





# Internal Photos Exhibit

BBX-1X - Rear View







### **Internal Photos Exhibit** BBX-1X HP - Front View





### **Internal Photos Exhibit** BBX-1X HP - Rear View







### Internal Photos Exhibit MCC-1X - Front View





### Internal Photos Exhibit MCC-1X - Rear View





### Internal Photos Exhibit CCD - Front View





# **Internal Photos Exhibit**

CCD - Rear View





### **Internal Photos Exhibit**

#### CSM2 - Front View





### **Internal Photos Exhibit**

CSM2 - Rear View





### Internal Photos Exhibit CLPA – Front View





### **Internal Photos Exhibit** CLPA - Rear View





### **Internal Photos Exhibit** CLPA - Front View (no cover)





### **Internal Photos Exhibit**

Power Supply - Front View





## **Internal Photos Exhibit**

Power Supply - Rear View