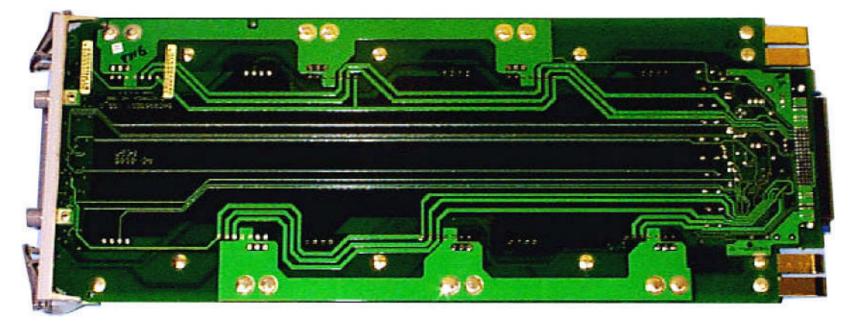

View





# Internal Photos Exhibit

BBX-1X - Rear View







### **Internal Photos Exhibit** BBX-1X HP - Front View





### **Internal Photos Exhibit** BBX-1X HP - Rear View







### Internal Photos Exhibit MCC-1X - Front View





### Internal Photos Exhibit MCC-1X - Rear View





### Internal Photos Exhibit CCD - Front View





# **Internal Photos Exhibit**

CCD - Rear View





### **Internal Photos Exhibit**

#### CSM2 - Front View





### **Internal Photos Exhibit**

CSM2 - Rear View





### Internal Photos Exhibit CLPA – Front View





### **Internal Photos Exhibit** CLPA - Rear View





### **Internal Photos Exhibit** CLPA - Front View (no cover)





### **Internal Photos Exhibit**

Power Supply - Front View





## **Internal Photos Exhibit**

Power Supply - Rear View