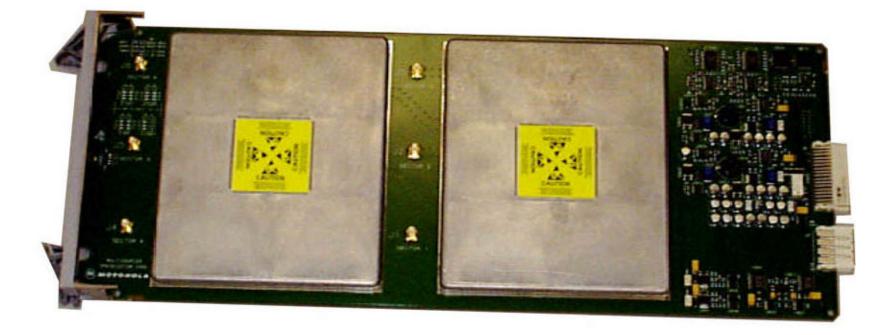

# Internal Photos Exhibit

MPC – Front View





## **Internal Photos Exhibit**

MPC - Rear View





### Internal Photos Exhibit Group Line Interface (GLI3) - Front View





### Internal Photos Exhibit Group Line Interface (GLI3) - Rear View





### **Internal Photos Exhibit** BBX-1X - Front View





# Internal Photos Exhibit

BBX-1X - Rear View







### **Internal Photos Exhibit** BBX-1X HP - Front View





### **Internal Photos Exhibit** BBX-1X HP - Rear View







### Internal Photos Exhibit MCC-1X - Front View





### Internal Photos Exhibit MCC-1X - Rear View





### Internal Photos Exhibit CCD - Front View





# **Internal Photos Exhibit**

CCD - Rear View





### **Internal Photos Exhibit**

#### CSM2 - Front View





### **Internal Photos Exhibit**

CSM2 - Rear View





### Internal Photos Exhibit CLPA – Front V