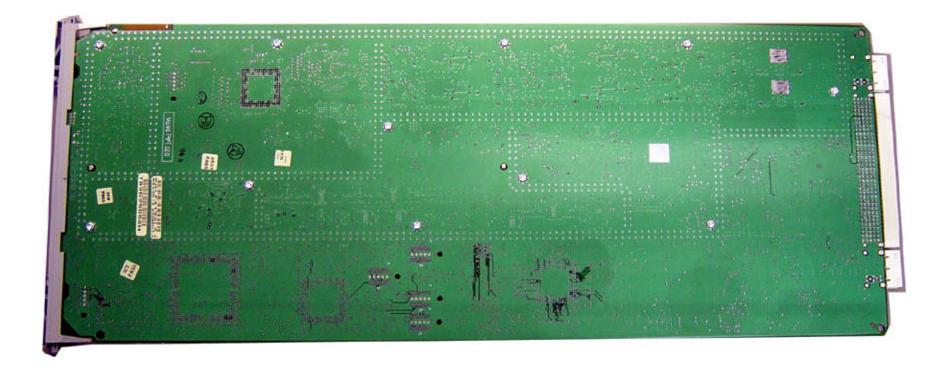

# Internal Photos Exhibit

MPC – Front View





## **Internal Photos Exhibit**

MPC - Rear View





### Internal Photos Exhibit Group Line Interface (GLI3) - Front View





### Internal Photos Exhibit Group Line Interface (GLI3) - Rear View





### **Internal Photos Exhibit** BBX-1X - Front View





# Internal Photos Exhibit

BBX-1X - Rear View







### **Internal Photos Exhibit** BBX-1X HP - Front View





### **Internal Photos Exhibit** BBX-1X HP - Rear View







### Internal Photos Exhibit MCC-1X - Front View





### Internal Photos Exhibit MCC-1X - Rear View





### Internal Photos Exhibit CCD - Front View





# **Internal Photos Exhibit**

CCD - Rear View





### **Internal Photos Exhibit**

#### CSM2 - Front View





### **Internal Photos Exhibit**

CSM2 - Rear View





### Internal Photos Exhibit CLPA – Front View





### **Internal Photos Exhibit** CLPA - Rear View





### **Internal Photos Exhibit** CLPA - Front View (no cover)





### **Internal Photos Exhibit**

Power Supply - Front View





## **Internal Photos Exhibit**

Power Supply - Rear View