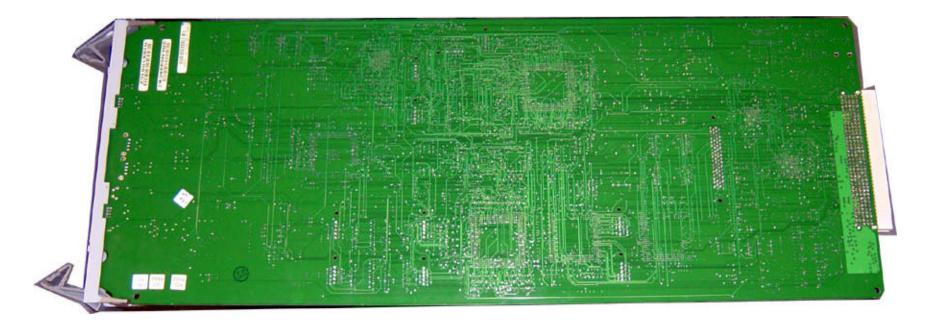

# Internal Photos Exhibit

MPC – Front View





## **Internal Photos Exhibit**

MPC - Rear View





### Internal Photos Exhibit Group Line Interface (GLI3) - Front View





### Internal Photos Exhibit Group Line Interface (GLI3) - Rear View





### **Internal Photos Exhibit** BBX-1X - Front View





# Internal Photos Exhibit

BBX-1X - Rear View







### **Internal Photos Exhibit** BBX-1X HP - Front View





### **Internal Photos Exhibit** BBX-1X HP - Rear View







### Internal Photos Exhibit MCC-1X - Front View





### Internal Photos Exhibit MCC-1X - Rear View





### Internal Photos Exhibit CCD - Front View





# **Internal Photos Exhibit**

CCD - Rear View





### **Internal Photos Exhibit**

#### CSM2 - Front View





### **Internal Photos Exhibit**

CSM2 - Rear View





### Internal Photos Exhibit CLPA – Front View





### **Internal Photos Exhibit** CLPA - Rear View





### **Internal Photos Exhibit** CLPA - Front View (no cover)





### **Internal Photos Exhibit**

Power Supply - Front View





## **Internal Photos Exhibit**

Power Supply - Rear View