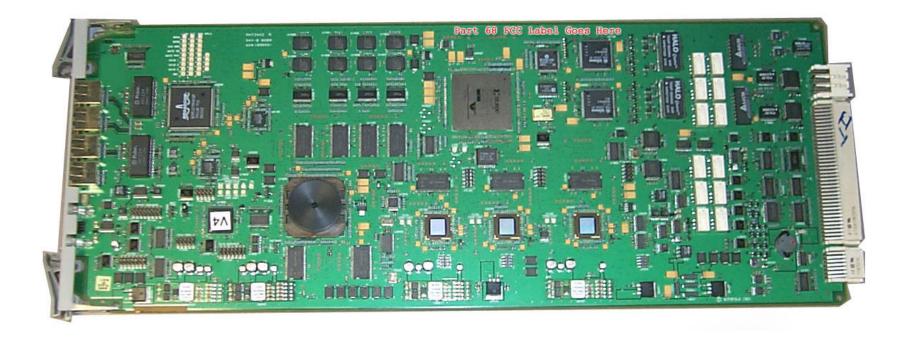

# Internal Photos Exhibit

MPC – Front View





## **Internal Photos Exhibit**

MPC - Rear View





### Internal Photos Exhibit Group Line Interface (GLI3) - Front View





### Internal Photos Exhibit Group Line Interface (GLI3) - Rear View





### **Internal Photos Exhibit** BBX-1X - Front View





# Internal Photos Exhibit

BBX-1X - Rear View







### **Internal Photos Exhibit** BBX-1X HP - Front View





### **Internal Photos Exhibit** BBX-1X HP - Rear View







### Internal Photos Exhibit MCC-1X - Front View





### Internal Photos Exhibit MCC-1X - Rear View





### Internal Photos Exhibit CCD - Front View





# **Internal Photos Exhibit**

CCD - Rear View





### **Internal Photos Exhibit**

#### CSM2 - Front View





### **Internal Photos Exhibit**

CSM2 - Rear View





### Internal Photos Exhibit CLPA – Front View





### **Internal Photos Exhibit** CLPA - Rear View





### **Internal Photos Exhibit** CLPA - Front View (no cover)