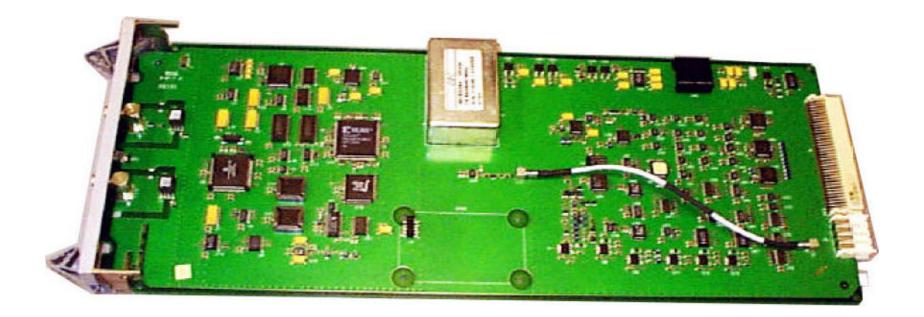

# Internal Photos Exhibit

MPC – Front View





## **Internal Photos Exhibit**

MPC - Rear View





### Internal Photos Exhibit Group Line Interface (GLI3) - Front View





### Internal Photos Exhibit Group Line Interface (GLI3) - Rear View





### **Internal Photos Exhibit** BBX-1X - Front View





# Internal Photos Exhibit

BBX-1X - Rear View







### **Internal Photos Exhibit** BBX-1X HP - Front View





### **Internal Photos Exhibit** BBX-1X HP - Rear View







### Internal Photos Exhibit MCC-1X - Front View





### Internal Photos Exhibit MCC-1X - Rear View





### Internal Photos Exhibit CCD - Front View





# **Internal Photos Exhibit**

CCD - Rear View





### **Internal Photos Exhibit**

#### CSM2 - Front View





### **Internal Photos Exhibit**

CSM2 - Rear View





### Internal Photos Exhibit CLPA – Front View





### **Internal Photos Exhibit** CLPA - Rear View





### **Internal Photos Exhibit** CLPA - Front View (no cover)





### **Internal Photos Exhibit**

Power Supply - Front View





## **Internal Photos Exhibit**

Power Supply - Rear View