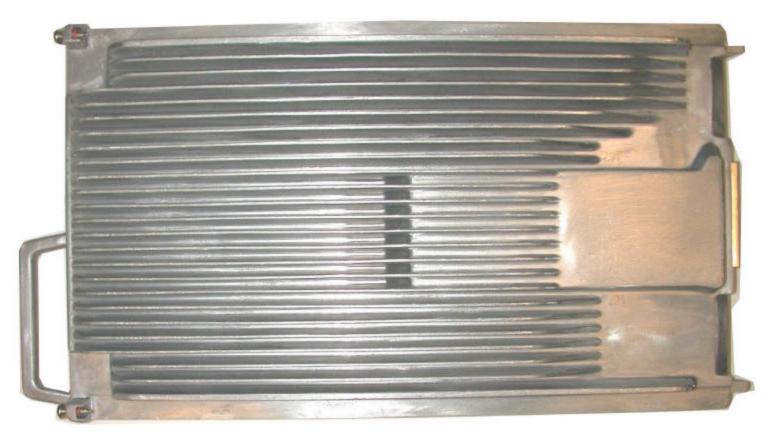

# **Internal Photos Exhibit**

MPC - Rear View





### Internal Photos Exhibit Group Line Interface (GLI3) - Front View





### Internal Photos Exhibit Group Line Interface (GLI3) - Rear View





### **Internal Photos Exhibit** BBX-1X - Front View





# Internal Photos Exhibit

BBX-1X - Rear View







### **Internal Photos Exhibit** BBX-1X HP - Front View





### **Internal Photos Exhibit** BBX-1X HP - Rear View







### Internal Photos Exhibit MCC-1X - Front View





### Internal Photos Exhibit MCC-1X - Rear View





### Internal Photos Exhibit CCD - Front View





# **Internal Photos Exhibit**

CCD - Rear View





### **Internal Photos Exhibit**

#### CSM2 - Front View





### **Internal Photos Exhibit**

CSM2 - Rear View





### Internal Photos Exhibit CLPA – Front View





### **Internal Photos Exhibit** CLPA - Rear View





### **Internal Photos Exhibit** CLPA - Front View (no cover)





### **Internal Photos Exhibit**

Power Supply - Front View





## **Internal Photos Exhibit**

Power Supply - Rear View