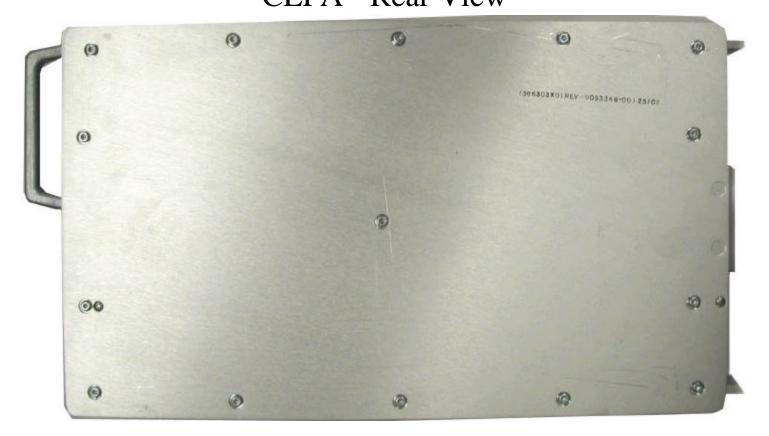

# Internal Photos Exhibit Group Line Interface (GLI3) - Front View





### Internal Photos Exhibit Group Line Interface (GLI3) - Rear View





### **Internal Photos Exhibit** BBX-1X - Front View





# Internal Photos Exhibit

BBX-1X - Rear View







### **Internal Photos Exhibit** BBX-1X HP - Front View





### **Internal Photos Exhibit** BBX-1X HP - Rear View







### Internal Photos Exhibit MCC-1X - Front View





### Internal Photos Exhibit MCC-1X - Rear View





### Internal Photos Exhibit CCD - Front View





# **Internal Photos Exhibit**

CCD - Rear View





### **Internal Photos Exhibit**

#### CSM2 - Front View





### **Internal Photos Exhibit**

CSM2 - Rear View





### Internal Photos Exhibit CLPA – Front View





### **Internal Photos Exhibit** CLPA - Rear View





### **Internal Photos Exhibit** CLPA - Front View (no cover)





### **Internal Photos Exhibit**

Power Supply - Front View





## **Internal Photos Exhibit**

Power Supply - Rear View