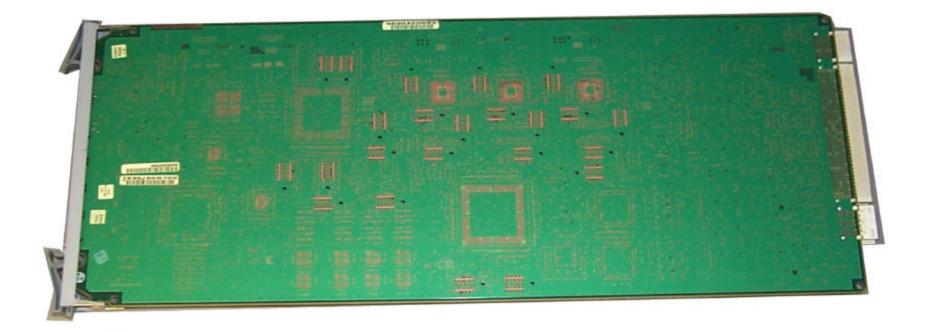

# Internal Photos Exhibit

MPC – Front View





## **Internal Photos Exhibit**

MPC - Rear View





### Internal Photos Exhibit Group Line Interface (GLI3) - Front View





### Internal Photos Exhibit Group Line Interface (GLI3) - Rear View





### **Internal Photos Exhibit** BBX-1X - Front View





# Internal Photos Exhibit

BBX-1X - Rear View







### **Internal Photos Exhibit** BBX-1X HP - Front View





### **Internal Photos Exhibit** BBX-1X HP - Rear View







### Internal Photos Exhibit MCC-1X - Front View





### Internal Photos Exhibit MCC-1X - Rear View





### Internal Photos Exhibit CCD - Front View





# **Internal Photos Exhibit**

CCD - Rear View





### **Internal Photos Exhibit**

#### CSM2 - Front View





### **Internal Photos Exhibit**

CSM2 - Rear View





### Internal Photos Exhibit CLPA – Front View





### **Internal Photos Exhibit** CLPA - Rear View





### **Internal Photos Exhibit** CLPA - Front View (no cover)





### **Internal Photos Exhibit**

Power Supply - Front View





## **In