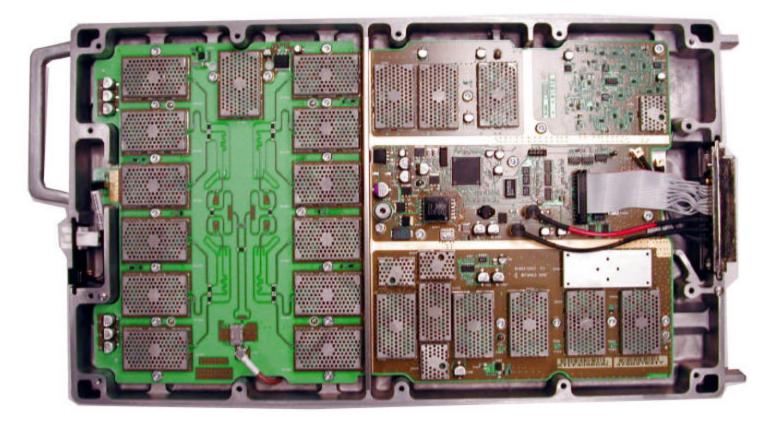

### Internal Photos Exhibit Group Line Interface (GLI3) - Rear View





### **Internal Photos Exhibit** BBX-1X - Front View





# Internal Photos Exhibit

BBX-1X - Rear View







### **Internal Photos Exhibit** BBX-1X HP - Front View





### **Internal Photos Exhibit** BBX-1X HP - Rear View







### Internal Photos Exhibit MCC-1X - Front View





### Internal Photos Exhibit MCC-1X - Rear View





### Internal Photos Exhibit CCD - Front View





# **Internal Photos Exhibit**

CCD - Rear View





### **Internal Photos Exhibit**

#### CSM2 - Front View





### **Internal Photos Exhibit**

CSM2 - Rear View





### Internal Photos Exhibit CLPA – Front View





### **Internal Photos Exhibit** CLPA - Rear View





### **Internal Photos Exhibit** CLPA - Front View (no cover)





### **Internal Photos Exhibit**

Power Supply - Front View





## **Internal Photos Exhibit**

Power Supply - Rear View