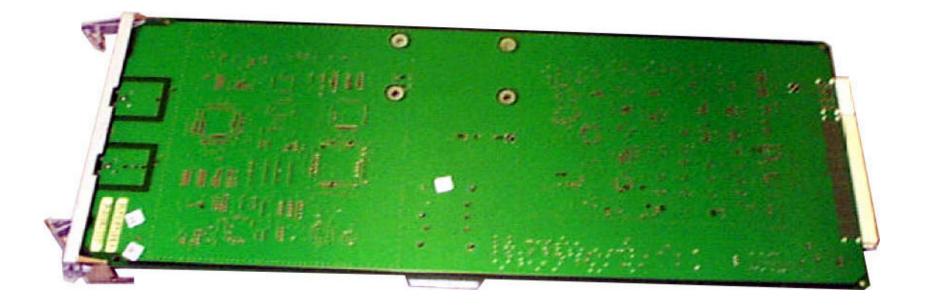

# Internal Photos Exhibit

MPC – Front View





## **Internal Photos Exhibit**

MPC - Rear View





### Internal Photos Exhibit Group Line Interface (GLI3) - Front View





### Internal Photos Exhibit Group Line Interface (GLI3) - Rear View





### **Internal Photos Exhibit** BBX-1X - Front View





# Internal Photos Exhibit

BBX-1X - Rear View







### **Internal Photos Exhibit** BBX-1X HP - Front View





### **Internal Photos Exhibit** BBX-1X HP - Rear View







### Internal Photos Exhibit MCC-1X - Front View





### Internal Photos Exhibit MCC-1X - Rear View





### Internal Photos Exhibit CCD - Front View





# **Internal Photos Exhibit**

CCD - Rear View





### **Internal Photos Exhibit**

#### CSM2 - Front View





### **Internal Photos Exhibit**

CSM2 - Rear View





### Internal Photos Exhibit CLPA – Front View





### **Internal Photos Exhibit** CLPA - Rear View





### **Internal Photos Exhibit** CLPA - Front View (no cover)





### **Internal Photos Exhibit**

Power Supply - Front View





## **Internal Photos Exhibit**

Power Supply - Rear View