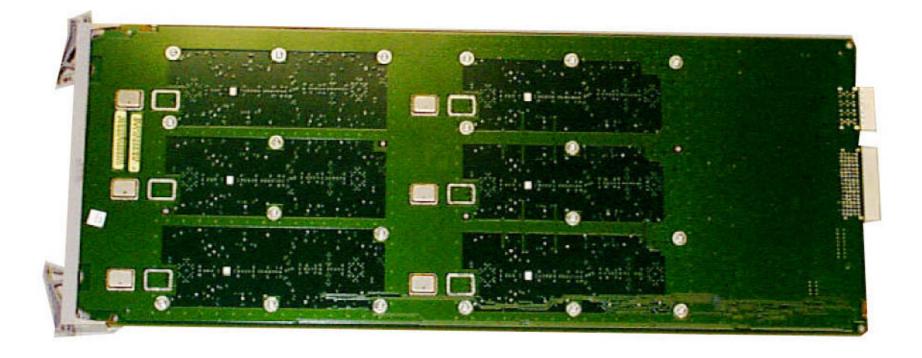

# Internal Photos Exhibit

MPC – Front View





## **Internal Photos Exhibit**

MPC - Rear View





### Internal Photos Exhibit Group Line Interface (GLI3) - Front View





### Internal Photos Exhibit Group Line Interface (GLI3) - Rear View





### **Internal Photos Exhibit** BBX-1X - Front View





# Internal Photos Exhibit

BBX-1X - Rear View







### **Internal Photos Exhibit** BBX-1X HP - Front View





### **Internal Photos Exhibit** BBX-1X HP - Rear View







### Internal Photos Exhibit MCC-1X - Front View





### Internal Photos Exhibit MCC-1X - Rear View





### Internal Photos Exhibit CCD - Front View





# **Internal Photos Exhibit**

CCD - Rear View





### **Internal Photos Exhibit**

#### CSM2 - Front View





### **Internal Photos Exhibit**

CSM2 - Rear View





### Internal Photos Exhibit CLPA – Front View





### **Internal Photos Exhibit** CLPA - Rear