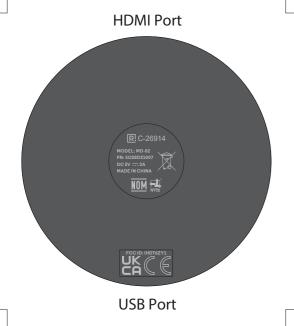

COMPOSITE - ARTWORK INTENT
Etched Regulatory Markings (In Circle)
&

14mm X 7mm Label printed (For EU, UK & FCC Markings)

**Regulatory Markings** 

Laser Etched Markings
-1st Surface-

14mm X 7MM Label

Match Background Color To Product Background EU/UK/FCC ID Regulatory markings On Label

Match Color Of Laser Etched Markings

| Motorola PRODUCTION PRODUCT GRAPHICS Lenovo |         |                                                                                                       |                        |                                    |              |        |  |
|---------------------------------------------|---------|-------------------------------------------------------------------------------------------------------|------------------------|------------------------------------|--------------|--------|--|
| TITLE/DESCRIPTION: WIRELESS DONGLE, Artwork |         |                                                                                                       |                        | TBD                                |              |        |  |
| <sup>FILE NAME:</sup> 39177A-F              |         |                                                                                                       | ARTWORK NUMBER 39177A- |                                    |              |        |  |
| REV                                         | DATE    | DETAILS/CHANGE SUMMARY/CXD SUBMITTAL                                                                  |                        | REQUESTER                          | ITC GRAPHICS | STATUS |  |
| Α                                           | 5.27.21 | Original draft send by Jingjia. Susan reworked with remarks from Yufeil email and sent for review.    |                        | Yufei Tong                         | S. Gioia     | V1     |  |
| В                                           | 6.3.21  | NOM NYCE logo need to be side by side<br>Can also be 2.5 max size.<br>NYCE needs (MR) Changed Layout. |                        | Jingjia and<br>Umberto<br>Corradin | S. Gioia     | V2     |  |
| С                                           | 8.3.21  | Created 3 different artwork versions as per Umberto Corradin                                          |                        | Umberto<br>Corradin                | S. Gioia     | V3     |  |
| D                                           | 8.4.21  | Added Rametel ID as per Umberto.<br>Removed other versions.                                           |                        | Umberto<br>Corradin                | S. Gioia     | V4     |  |
| Ε                                           | 9.22.21 | Added 14 X 7 Label for EU/UK as requested by Xianshuai Chen                                           |                        | Xianshuai<br>Chen                  | S. Gioia     | V5     |  |
| F                                           | 9.28.21 | Added FCC ID to 14 X 7 label as per Dan Cox and Yufei Tong                                            |                        | Dan Cox/<br>Yufei Tong             | S. Gioia     | V6     |  |