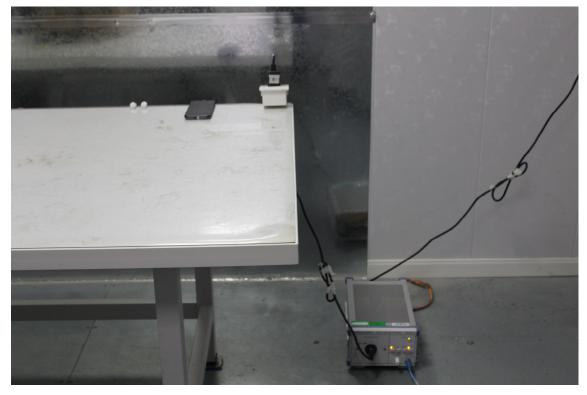

#### 1.1 Setup for AC Power Line Conducted Emissions below 30MHz

sgs.china@sgs.com

Page: 3 of 4