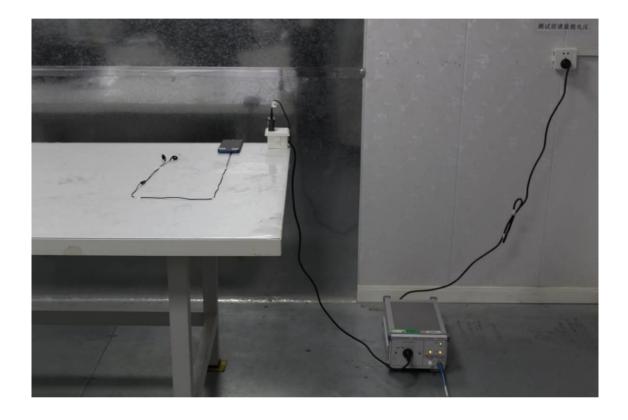

### 1 Photographs - RF

Test model No.: XT2081-2

1.1 Setup for AC Power Line Conducted Emissions below 30MHz

Page: 3 of 4