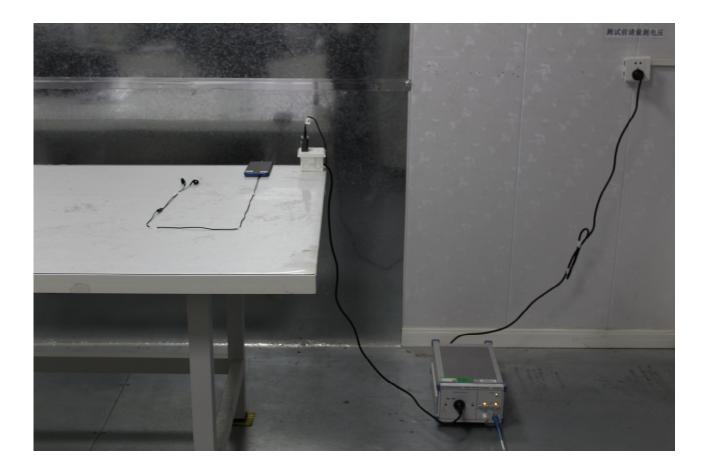

## 1 Photographs - RF

Test model No.: XT2081-2

1.1 Setup for AC Power Line Conducted Emissions below 30MHz

Unless otherwise agreed in writing, this document is issued by the Company subject to its General Conditions of Service printed overleaf, available on request or accessible at <a href="http://www.sgs.com/en/Terms-and-Conditions.aspx">http://www.sgs.com/en/Terms-and-Conditions.aspx</a> and, for electronic format documents, subject to Terms and Conditions for Electronic Documents at <a href="http://www.sgs.com/en/Terms-and-Conditions/Terms-e-Document.aspx">http://www.sgs.com/en/Terms-and-Conditions/Terms-e-Document.aspx</a>. Attention is drawn to the limitation of liability, indemnification and jurisdiction issues defined therein. Any holder of this document is advised that information contained hereon reflects the Company's findings at the time of its intervention only and within the limits of Client's instructions, if any. The Company's sole responsibility is to its Client and this document does not exonerate parties to a transaction from exercising all their rights and obligations under the transaction documents. This document cannot be reproduced except in full, without prior written approval of the Company. Any unauthorized alteration, forgery or falsification of the content or appearance of this document is unlawful and offenders may be prosecuted to the fullest extent of the law. Unless otherwise stated the results shown in this test report refer only to the sample(s) tested and such sample(s) are retained for 30 days only.