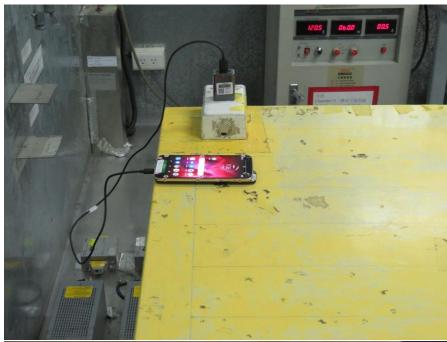

## <Conducted Emission>

#### Mode 2

Remote View

TEL: 886-3-327-3456 Page Number : 1 of 3
FAX: 886-3-328-4978 Issued Date : Jun. 17, 2019

Report Template No.: BU5-FD15B Version 2.5 Report Version : 01

Rear View

TEL: 886-3-327-3456 FAX: 886-3-328-4978