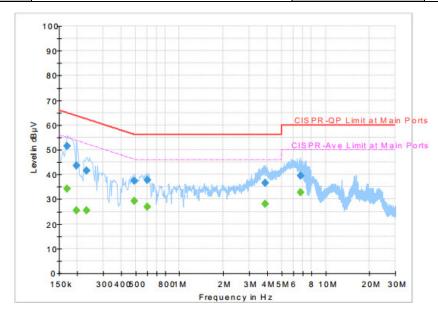

FCC Test Report No.: FC811821-04

| Toot Engineer   | Sharoof Vi    | Temperature :       | 22~23℃  |
|-----------------|---------------|---------------------|---------|
| Test Engineer : | Shareer fu    | Relative Humidity : | 58~62%  |
| Test Voltage :  | 120Vac / 60Hz | Phase :             | Neutral |

#### Final Result:

| Frequency (MHz) | Quasi-Peak<br>(dBμV) | Average<br>(dBµV) | Limit<br>(dBµV) | Margin<br>(dB) | Line | Filter | Corr.<br>(dB) |
|-----------------|----------------------|-------------------|-----------------|----------------|------|--------|---------------|
| 0.174           |                      | 38.15             | 54.77           | 16.62          | N    | OFF    | 19.5          |
| 0.174           | 52.41                |                   | 64.77           | 12.36          | N    | OFF    | 19.5          |
| 0.202           |                      | 24.86             | 53.53           | 28.67          | N    | OFF    | 19.5          |
| 0.202           | 41.33                |                   | 63.53           | 22.2           | N    | OFF    | 19.5          |
| 0.226           |                      | 29.9              | 52.6            | 22.7           | N    | OFF    | 19.5          |
| 0.226           | 45                   |                   | 62.6            | 17.6           | N    | OFF    | 19.5          |
| 0.274           |                      | 17.56             | 51              | 33.44          | N    | OFF    | 19.5          |
| 0.274           | 31.05                |                   | 61              | 29.95          | N    | OFF    | 19.5          |
| 0.426           |                      | 20.82             | 47.33           | 26.51          | N    | OFF    | 19.5          |
| 0.426           | 29.92                |                   | 57.33           | 27.41          | N    | OFF    | 19.5          |
| 0.554           |                      | 25.11             | 46              | 20.89          | N    | OFF    | 19.5          |
| 0.554           | 36.65                |                   | 56              | 19.35          | N    | OFF    | 19.5          |
| 3.754           |                      | 27.93             | 46              | 18.07          | N    | OFF    | 19.6          |
| 3.754           | 36.39                |                   | 56              | 19.61          | N    | OFF    | 19.6          |
| 6.678           |                      | 32.29             | 50              | 17.71          | N    | OFF    | 19.6          |
| 6.678           | 38.32                |                   | 60              | 21.68          | N    | OFF    | 19.6          |