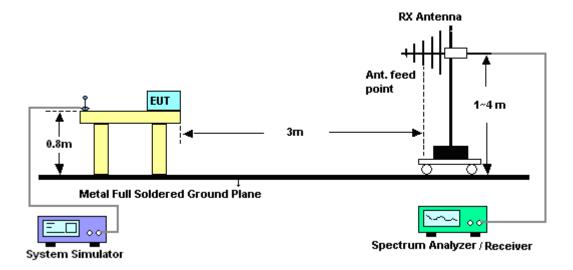

#### 3.2.3. Test Procedures

- 1. The EUT was placed on a turntable with 0.8 meter above ground.
- 2. The EUT was set 3 meters from the interference receiving antenna, which was mounted on the top of a variable height antenna tower.
- 3. The table was rotated 360 degrees to determine the position of the highest radiation.
- 4. The antenna is a Bi-Log antenna and its height is adjusted between one to four meters above ground to find the maximum value of the field strength for both horizontal polarization and vertical polarization of the antenna.
- 5. For each suspected emission, the EUT was arranged to its worst case and then tune the antenna tower (from 1 m to 4 m) and turntable (from 0 degree to 360 degrees) to find the maximum reading.
- 6. Set the test-receiver system to Peak Detect Function and specified bandwidth with Maximum Hold Mode (RBW=120kHz/VBW=300kHz for frequency below 1GHz; RBW=1MHz VBW=3MHz (Peak), RBW=1MHz/VBW=10Hz (Average) for frequency above 1GHz).
- 7. If the emission level of the EUT in peak mode was 3 dB lower than the limit specified, peak values of EUT will be reported. Otherwise, the emission will be repeated by using the quasi-peak method and reported.
- 8. Emission level  $(dB\mu V/m) = 20 \log Emission level (\mu V/m)$
- 9. Corrected Reading: Antenna Factor + Cable Loss + Read Level Preamp Factor = Level

#### For radiated emissions from 30MHz to 1GHz