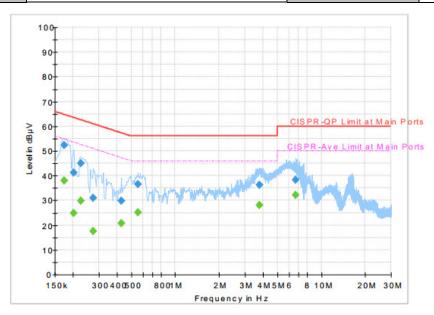

#### 3.1.6 Test Result of AC Conducted Emission

| Toot Engineer   | Sharoof Vi    | Temperature :       | <b>22~23</b> ℃ |  |
|-----------------|---------------|---------------------|----------------|--|
| Test Engineer : | Shareer fu    | Relative Humidity : | 58~62%         |  |
| Test Voltage :  | 120Vac / 60Hz | Phase :             | Line           |  |

#### Final Result:

| Frequency<br>(MHz) | Quasi-Peak<br>(dBµV) | Average (dBµV) | Limit<br>(dBµV) | Margin<br>(dB) | Line | Filter | Corr. |
|--------------------|----------------------|----------------|-----------------|----------------|------|--------|-------|
| 0.17               | ` ' '                | 34.26          | 54.96           | 20.7           | L1   | OFF    | 19.5  |
|                    |                      | 34.20          |                 |                |      |        |       |
| 0.17               | 51.54                |                | 64.96           | 13.42          | L1   | OFF    | 19.5  |
| 0.198              |                      | 25.29          | 53.69           | 28.4           | L1   | OFF    | 19.5  |
| 0.198              | 43.46                |                | 63.69           | 20.23          | L1   | OFF    | 19.5  |
| 0.23               |                      | 25.5           | 52.45           | 26.95          | L1   | OFF    | 19.5  |
| 0.23               | 41.65                |                | 62.45           | 20.8           | L1   | OFF    | 19.5  |
| 0.49               |                      | 29.11          | 46.17           | 17.06          | L1   | OFF    | 19.5  |
| 0.49               | 37.51                |                | 56.17           | 18.66          | L1   | OFF    | 19.5  |
| 0.602              |                      | 26.99          | 46              | 19.01          | L1   | OFF    | 19.5  |
| 0.602              | 37.76                |                | 56              | 18.24          | L1   | OFF    | 19.5  |
| 3.838              |                      | 28.19          | 46              | 17.81          | L1   | OFF    | 19.6  |
| 3.838              | 36.45                |                | 56              | 19.55          | L1   | OFF    | 19.6  |
| 6.738              |                      | 32.74          | 50              | 17.26          | L1   | OFF    | 19.6  |
| 6.738              | 39.44                |                | 60              | 20.56          | L1   | OFF    | 19.6  |