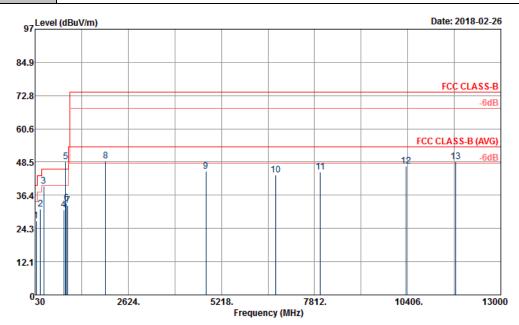

#### 3.2.5. Test Result of Radiated Emission

**Remark:** #5 is system simulator signal which can be ignored.

Site : 03CH06-HY

Condition : FCC CLASS-B 3m 9120D\_1156\_170915 HORIZONTAL

Project : 811821-04
Power : From System
Memo : Mode 2

| memo | •        | mode Z |        |        |       |        |       |        |       |       |        |
|------|----------|--------|--------|--------|-------|--------|-------|--------|-------|-------|--------|
|      |          |        | 0ver   | Limit  | ReadA | ntenna | Cable | Preamp | A/Pos | T/Pos |        |
|      | Freq     | Level  | Limit  | Line   | Level | Factor | Loss  | Factor |       |       | Remark |
|      | MHz      | dBuV/m | dB     | dBuV/m | dBuV  | dB/m   | dB    | dB     | Cm    | deg   |        |
| 1    | 62.94    | 27.02  | -12.98 | 40.00  | 45.97 | 11.67  | 1.21  | 31.83  |       |       | Peak   |
| 2    | 176.07   | 31.24  | -12.26 | 43.50  | 46.23 | 14.92  | 1.87  | 31.78  |       |       | Peak   |
| 3    | 268.68   | 39.76  | -6.24  | 46.00  | 49.95 | 19.30  | 2.26  | 31.75  | 100   | 124   | Peak   |
| 4    | 830.60   | 31.06  | -14.94 | 46.00  | 30.88 | 28.16  | 3.87  | 31.85  |       |       | Peak   |
| 5 *  | 881.70   | 48.67  |        |        | 47.27 | 29.10  | 3.93  | 31.63  |       |       | Peak   |
| 6    | 901.30   | 33.40  | -12.60 | 46.00  | 32.05 | 28.99  | 3.90  | 31.54  |       |       | Peak   |
| 7    | 943.30   | 32.60  | -13.40 | 46.00  | 29.40 | 30.25  | 4.12  | 31.17  |       |       | Peak   |
| 8    | 1994.00  | 48.90  | -25.10 | 74.00  | 77.77 | 25.72  | 6.41  | 61.00  | 100   | 11    | Peak   |
| 9    | 4786.00  | 45.02  | -28.98 | 74.00  | 62.99 | 31.06  | 10.59 | 59.62  |       |       | Peak   |
| 10   | 6736.00  | 43.76  | -30.24 | 74.00  | 55.57 | 34.77  | 12.73 | 59.31  |       |       | Peak   |
| 11   | 7970.00  | 44.86  | -29.14 | 74.00  | 52.75 | 36.56  | 13.89 | 58.34  |       |       | Peak   |
| 12   | 10366.00 | 47.02  | -26.98 | 74.00  | 50.28 | 39.24  | 15.89 | 58.39  |       |       | Peak   |
| 13   | 11746.00 | 48.62  | -25.38 | 74.00  | 48.86 | 38.81  | 17.95 | 57.00  |       |       | Peak   |
|      |          |        |        |        |       |        |       |        |       |       |        |