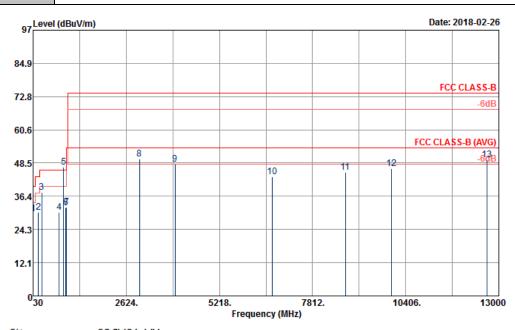

#### 3.2.5. Test Result of Radiated Emission

**Remark:** #5 is system simulator signal which can be ignored.

Site : 03CH06-HY

Condition : FCC CLASS-B 3m 9120D\_1156\_170915 HORIZONTAL

Project : 811821-04
Power : From System
Memo : Mode 2

| memo | •        | mode Z |        |        |       |        |       |        |       |       |        |
|------|----------|--------|--------|--------|-------|--------|-------|--------|-------|-------|--------|
|      |          |        | 0ver   | Limit  | ReadA | ntenna | Cable | Preamp | A/Pos | T/Pos |        |
|      | Freq     | Level  | Limit  | Line   | Level | Factor | Loss  | Factor |       |       | Remark |
|      | MHz      | dBuV/m | dB     | dBuV/m | dBuV  | dB/m   | dB    | dB     | Cm    | deg   |        |
| 1    | 62.94    | 27.02  | -12.98 | 40.00  | 45.97 | 11.67  | 1.21  | 31.83  |       |       | Peak   |
| 2    | 176.07   | 31.24  | -12.26 | 43.50  | 46.23 | 14.92  | 1.87  | 31.78  |       |       | Peak   |
| 3    | 268.68   | 39.76  | -6.24  | 46.00  | 49.95 | 19.30  | 2.26  | 31.75  | 100   | 124   | Peak   |
| 4    | 830.60   | 31.06  | -14.94 | 46.00  | 30.88 | 28.16  | 3.87  | 31.85  |       |       | Peak   |
| 5 *  | 881.70   | 48.67  |        |        | 47.27 | 29.10  | 3.93  | 31.63  |       |       | Peak   |
| 6    | 901.30   | 33.40  | -12.60 | 46.00  | 32.05 | 28.99  | 3.90  | 31.54  |       |       | Peak   |
| 7    | 943.30   | 32.60  | -13.40 | 46.00  | 29.40 | 30.25  | 4.12  | 31.17  |       |       | Peak   |
| 8    | 1994.00  | 48.90  | -25.10 | 74.00  | 77.77 | 25.72  | 6.41  | 61.00  | 100   | 11    | Peak   |
| 9    | 4786.00  | 45.02  | -28.98 | 74.00  | 62.99 | 31.06  | 10.59 | 59.62  |       |       | Peak   |
| 10   | 6736.00  | 43.76  | -30.24 | 74.00  | 55.57 | 34.77  | 12.73 | 59.31  |       |       | Peak   |
| 11   | 7970.00  | 44.86  | -29.14 | 74.00  | 52.75 | 36.56  | 13.89 | 58.34  |       |       | Peak   |
| 12   | 10366.00 | 47.02  | -26.98 | 74.00  | 50.28 | 39.24  | 15.89 | 58.39  |       |       | Peak   |
| 13   | 11746.00 | 48.62  | -25.38 | 74.00  | 48.86 | 38.81  | 17.95 | 57.00  |       |       | Peak   |
|      |          |        |        |        |       |        |       |        |       |       |        |