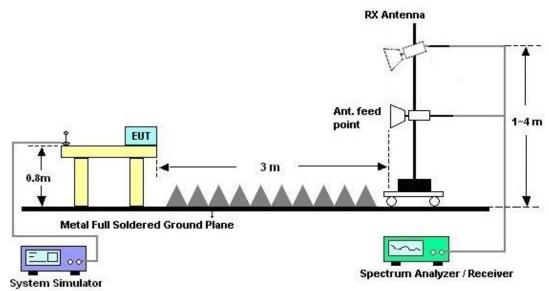

#### 3.2.3. Test Procedures

- 1. The EUT was placed on a turntable with 0.8 meter above ground.
- 2. The EUT was set 3 meters from the interference receiving antenna, which was mounted on the top of a variable height antenna tower.
- 3. The table was rotated 360 degrees to determine the position of the highest radiation.
- 4. The antenna is a Bi-Log antenna and its height is adjusted between one to four meters above ground to find the maximum value of the field strength for both horizontal polarization and vertical polarization of the antenna.
- 5. For each suspected emission, the EUT was arranged to its worst case and then tune the antenna tower (from 1 m to 4 m) and turntable (from 0 degree to 360 degrees) to find the maximum reading.
- 6. Set the test-receiver system to Peak Detect Function and specified bandwidth with Maximum Hold Mode (RBW=120kHz/VBW=300kHz for frequency below 1GHz; RBW=1MHz VBW=3MHz (Peak), RBW=1MHz/VBW=10Hz (Average) for frequency above 1GHz).
- 7. If the emission level of the EUT in peak mode was 3 dB lower than the limit specified, peak values of EUT will be reported. Otherwise, the emission will be repeated by using the quasi-peak method and reported.
- 8. Emission level  $(dB\mu V/m) = 20 \log Emission level (\mu V/m)$
- 9. Corrected Reading: Antenna Factor + Cable Loss + Read Level Preamp Factor = Level

#### For radiated emissions above 1GHz

SPORTON INTERNATIONAL INC.

TEL: 886-3-327-3456 FAX: 886-3-328-4978 FCC ID: IHDT56XE5 Page Number : 19 of 23
Report Issued Date : Mar. 14, 2018
Report Version : Rev. 01