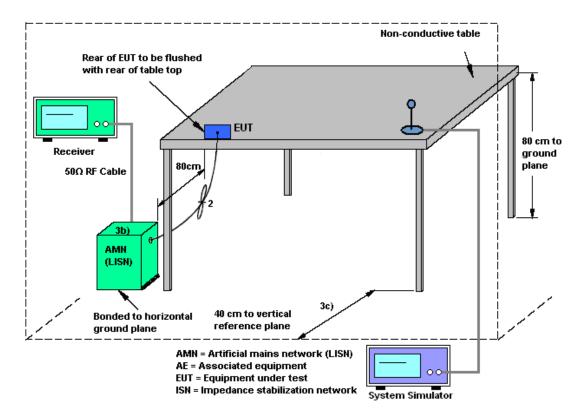

#### 3.1.3 Test Procedure

- 1. The EUT was placed 0.4 meter from the conducting wall of the shielding room was kept at least 80 centimeters from any other grounded conducting surface.
- 2. Connect EUT to the power mains through a line impedance stabilization network (LISN).
- 3. All the support units are connecting to the other LISN.
- 4. The LISN provides 50 ohm coupling impedance for the measuring instrument.
- 5. The FCC states that a 50 ohm, 50 microhenry LISN should be used.
- 6. Both sides of AC line were checked for maximum conducted interference.
- 7. The frequency range from 150 kHz to 30 MHz was searched.
- 8. Set the test-receiver system to Peak Detect Function and specified bandwidth (IF Bandwidth = 9kHz) with Maximum Hold Mode. Then measurement is also conducted by Average Detector and Quasi-Peak Detector Function respectively.

#### 3.1.4 Test Setup

TEL: 886-3-327-3456 FAX: 886-3-328-4978 FCC ID: IHDT56XE5 Page Number : 14 of 23
Report Issued Date : Mar. 14, 2018
Report Version : Rev. 01

Report Template No.: BU5-FD15B Version 2.0