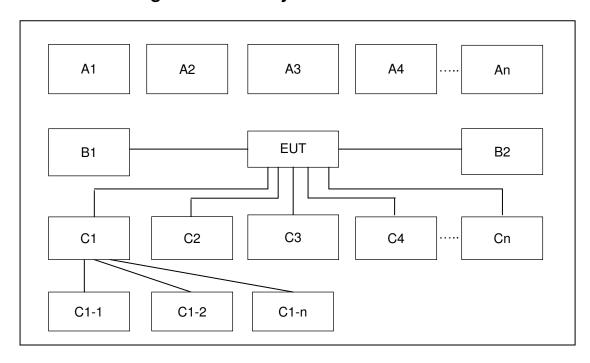

# 2.2. Connection Diagram of Test System

|      | Conduction Test Setup   |                                |           |   |   |   |   |   |   |  |
|------|-------------------------|--------------------------------|-----------|---|---|---|---|---|---|--|
| No.  | Wireless Station        | Connection Type                | Test Mode |   |   |   |   |   |   |  |
| 140. |                         | Connection Type                | 1         | 2 | 3 | 4 | 5 | - | - |  |
| A1   | Bluetooth Earphone      | Bluetooth                      | Х         | Χ | Χ | Χ | Χ |   |   |  |
| A2   | System Simulator        | GSM/UMTS/CDMA/<br>WCDMA/LTE    | Х         | X | Х | Х | X |   |   |  |
| A3   | AP Router               | WiFi                           | Χ         | Χ | Χ | Χ | Χ |   |   |  |
| No.  | Setup Peripherals       | Connection Type                | 1         | 2 | 3 | 4 | 5 | • | - |  |
| C1   | Notebook                | USB Cable                      | Х         | Χ | Χ | Χ | Χ |   |   |  |
| C1-1 | C1-1 HD USB Cable to C1 |                                | Х         | Χ | Χ | Χ | Χ |   |   |  |
| C1-2 | AP Router               | RJ-45 Cable to C1              | Χ         | Χ | Χ | Χ | Χ |   |   |  |
| C2   | SD Card                 | SD I/O interface without Cable | Х         | X | Х | Х | Х |   |   |  |

|      | Radiation Test Setup |                                |           |   |   |   |   |   |   |  |
|------|----------------------|--------------------------------|-----------|---|---|---|---|---|---|--|
| No.  | Wireless Station     | Connection Type                | Test Mode |   |   |   |   |   |   |  |
| NO.  | Wireless Station     | Connection Type                | 1         | 2 | 3 | 4 | 5 | - | - |  |
| A1   | Bluetooth Earphone   | Bluetooth                      | Х         | Χ | Χ | Χ | Χ |   |   |  |
| A2   | System Simulator     | GSM/UMTS/CDMA/<br>WCDMA/LTE    | Х         | Х | Х | Х | Х |   |   |  |
| A3   | AP Router            | WiFi                           | Х         | Χ | Χ | Χ | Χ |   |   |  |
| No.  | Setup Peripherals    | Connection Type                | 1         | 2 | 3 | 4 | 5 | - | - |  |
| C1   | Notebook             | USB Cable                      | Х         | Χ | Χ | Χ | Χ |   |   |  |
| C1-1 | iPod                 | USB Cable to C1                | Х         | Χ | Χ | Χ | Χ |   |   |  |
| C1-2 | AP Router            | RJ-45 Cable to C1              | Х         | Χ | Χ | Χ | Χ |   |   |  |
| C2   | SD Card              | SD I/O interface without Cable | Х         | X | Х | Х | Х |   |   |  |