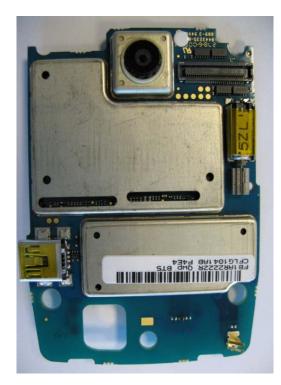

## APPLICANT: MOTOROLA, INC.

Slider mechanism (front)

Slider mechanism (rear)

Main Board Side 1 With Shields

Main Board Side 1 Without Shields

Main Board Side 2 (With Shields)

Main Board Side 2 (Without Shields)