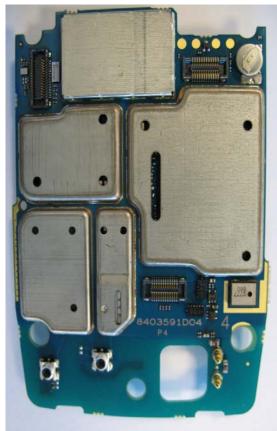

## APPLICANT: MOTOROLA, INC.

Slider mechanism (front)

Slider mechanism (rear)

Main Board Side 1 With Shields

Main Board Side 1 Without Shields

Main Board Side 2 (With Shields)

Main Board Side 2 (Without Shields)