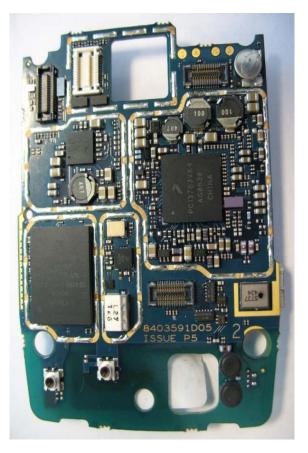

## APPLICANT: MOTOROLA, INC.

Slider mechanism (front)

Slider mechanism (rear)

Main Board Side 1 With Shields

Main Board Side 1 Without Shields

Main Board Side 2 (With Shields)

Main Board Side 2 (Without Shields)