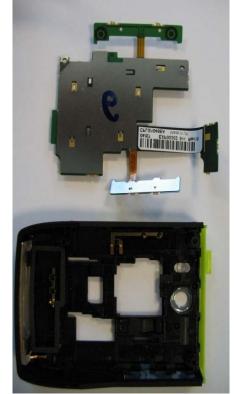

## APPLICANT: MOTOROLA, INC.

Slider mechanism (front)

Slider mechanism (rear)

Main Board Side 1 With Shields

Main Board Side 1 Without Shields

Main Board Side 2 (With Shields)

Main Board Side 2 (Without Shields)