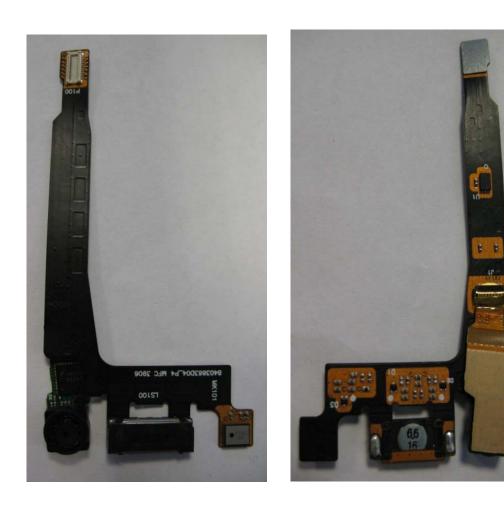

Rear assembly (exterior)

Rear assembly (interior)

Transeiver rear assembly (inc expansion FPC, exterior) Transeiver rear assembly (inc expansion FPC ,interior)

Top Module Flex PCB (front) Top Module Flex PCB (rear)

Battery Flex (back)

Battery flex (front)

Keypad Flex PCB (rear)

Numeric Keypad PCB

Keypad Flex PCB (front)

Dynamic flex PCB (front)

Dynamic flex PCB (rear)

Navigation PCB (front)