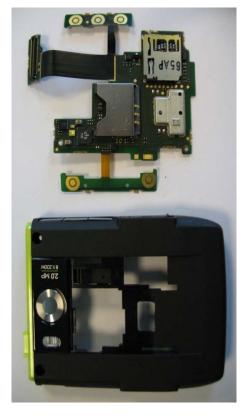

## APPLICANT: MOTOROLA, INC.

Slider mechanism (front)

Slider mechanism (rear)

Main Board Side 1 With Shields

Main Board Side 1 Without Shields

Main Board Side 2 (With Shields)

Main Board Side 2 (Without Shields)