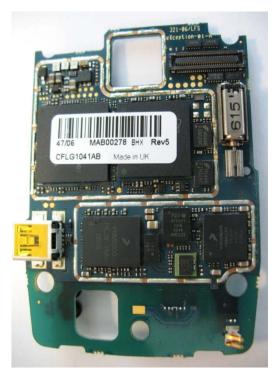

## APPLICANT: MOTOROLA, INC.

Slider mechanism (front)

Slider mechanism (rear)

Main Board Side 1 With Shields

Main Board Side 1 Without Shields

Main Board Side 2 (With Shields)

Main Board Side 2 (Without Shields)