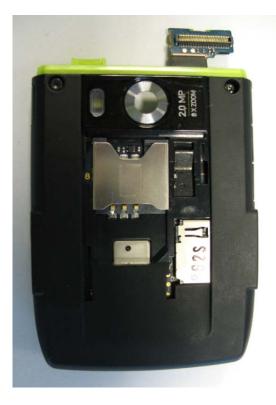

Rear assembly (exterior)

Rear assembly (interior)

Transeiver rear assembly (inc expansion FPC, exterior) Transeiver rear assembly (inc expansion FPC ,interior)

Top Module Flex PCB (front) Top Module Flex PCB (rear)