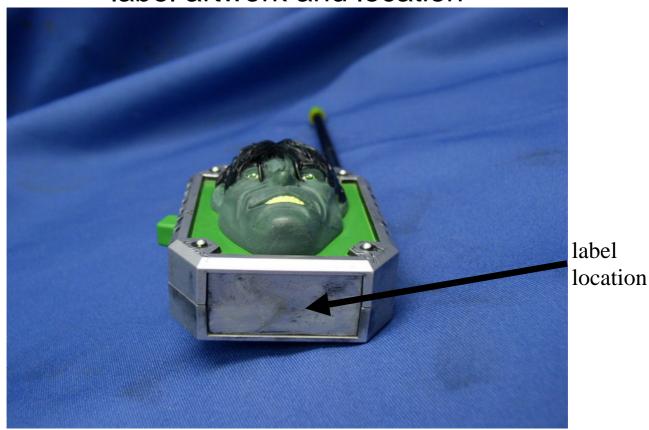

## label artwork and location

HK-211
DC == 6V LR44 x 4
Frequency: 49.860MHz
© 2008MVLFFLLC
TM & © 2008 Marvel
KIDdesigns Inc.
□ 1-888-T0P-T0YS
www.kiddesigns.com
Made in China
Patent Pending
FCC ID: IAJHK211
KIDDESIGNS
THIS DEVICE COMPLIES WITH
PART 15 OF THE FCC RULES.
OPERATION IS SUBJECT TO THE
FOLLOWING TWO CONDITIONS: (1)
THIS DEVICE MAY NOT CAUSE
HARMIFUL INTERFERENCE, AND (2)
THIS DEVICE MUST ACCEPT ANY
INTERFERENCE RECEIVED,
INCLUDING INTERFERENCE THAT
MAY CAUSE UNDESIRED OPERATION.