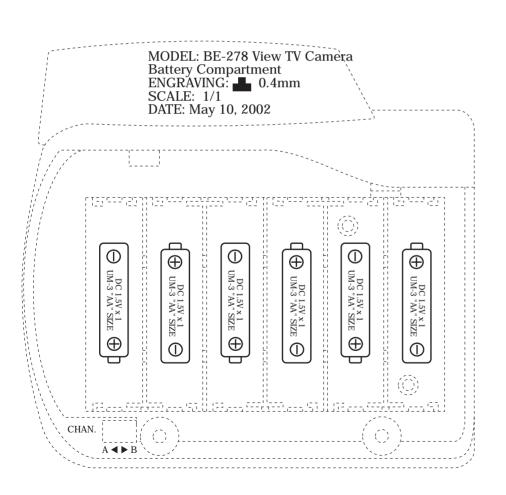

MODEL: BE-278 View TV Camera

model plate/FCC
"ENGRAVING: • 0.4mm

SCALE: 1/1

DATE: May 14, 2002

MODEL: BE-278 View TV Camera Battery door ENGRAVING: 60.4mm SCALE: 1/1

DATE: MAY 13, 2002

UNSCREW