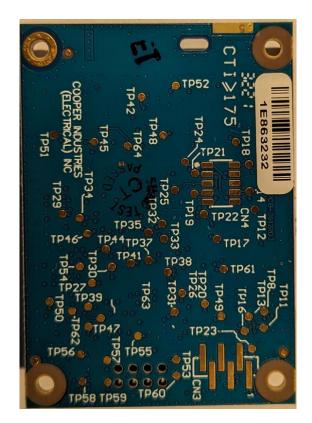

© Copyright 2023 Eaton

All rights reserved.

Figure 1 XPD900 board's top view with shield's lid removed.

Figure 2 XPD900 back view

 ${\it Figure~3~XPD900~board's~side~view~with~shield~lid~removed.}$