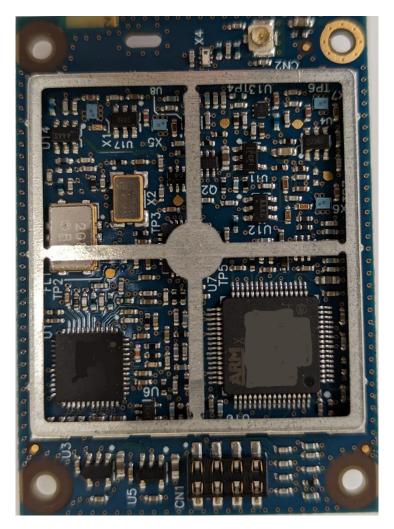

© Copyright 2023 Eaton

All rights reserved.

Figure 1 XPD2400 board's top view with shield's lid removed.

Figure 2 XPD2400 Bottom view.

Figure 3 XPD2400 board's side view with shield lid removed.