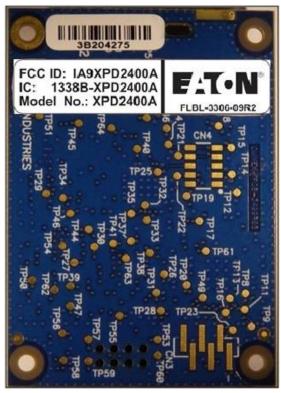

© Copyright 2023 Eaton

All rights reserved.

Figure 1 XPD2400 board's top view with shield's lid removed.

Figure 2 XPD2400 Bottom view.

Figure 3 XPD2400 board's side view with shield lid removed.