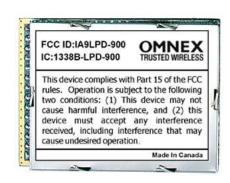

## FCC /IC Label:

# FCC ID:IA9LPD-900 IC:1338B-LPD-900 This device complies with Part 15 of the FCC rules. Operation is subject to the following two conditions: (1) This device may not cause harmful interference, and (2) this

two conditions: (1) This device may not cause harmful interference, and (2) this device must accept any interference received, including interference that may

cause undesired operation.

Made In Canada