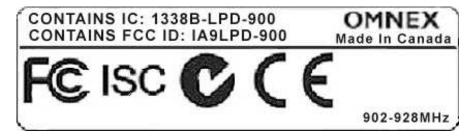

## 5.2 FCC and ISC External Identification Label

Located externally on device in which in which LPD-900 Transceiver Module is Installed

Material: Metal Foil

Adhesive: SCOTCH - 3M 486MP High Performance Adhesive.

Color: Black lettering on a white background.

**Actual Size:** 3.6" x 1.0"