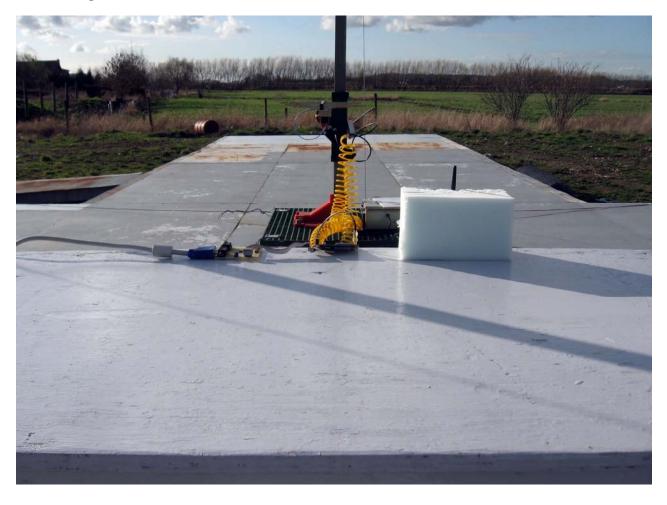

### - Test configuration for Radiated Emission at OATS #2

| Prepared by: | LabTest Certification Inc. | Client:       | OMNEX Control Systems ULC |
|--------------|----------------------------|---------------|---------------------------|
| Date Issued: | January 22, 2010           | Report No.:   | 9576-1E                   |
| Project No:  | 9576                       | Revision No.: | 1                         |