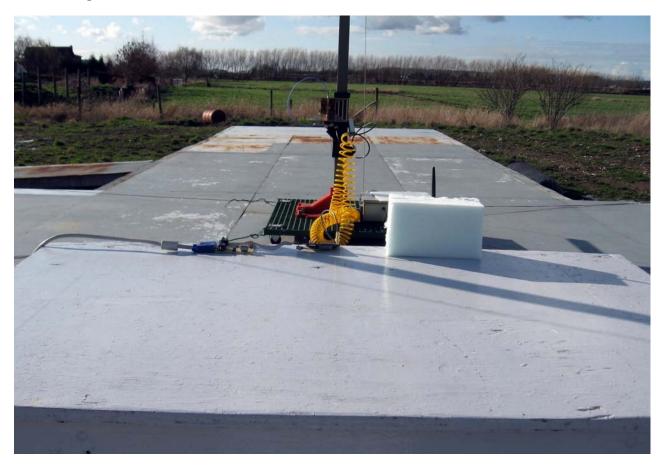

c. | Client:       | OMNEX Control Systems ULC |
|--------------|----------------------------|---------------|---------------------------|
| Date Issued: | January 22, 2010           | Report No.:   | 9576-1E                   |
| Project No:  | 9576                       | Revision No.: | 1                         |

### - Test configuration for Radiated Emission at OATS #2



| Prepared by: | LabTest Certification Inc. | Client:       | OMNEX Control Systems ULC |
|--------------|----------------------------|---------------|---------------------------|
| Date Issued: | January 22, 2010           | Report No.:   | 9576-1E                   |
| Project No:  | 9576                       | Revision No.: | 1                         |

## - Test configuration for Radiated Emission at OATS #3



#### **END OF REPORT**