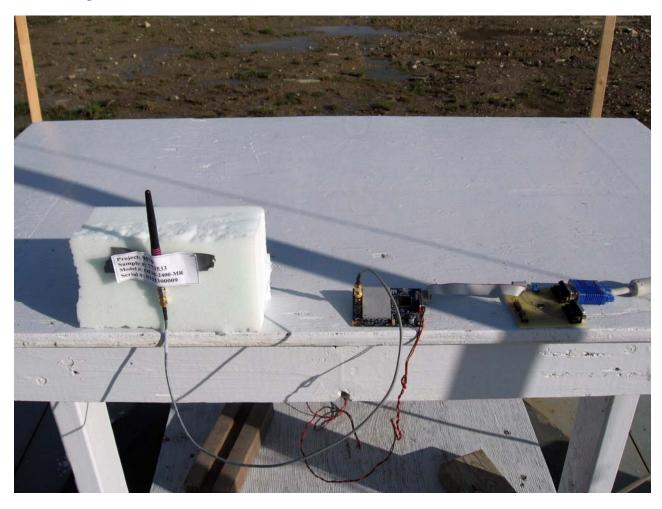

## - Test configuration for Radiated Emission at OATS #1

| Prepared by: | LabTest Certification Inc. | Client:       | OMNEX Control Systems ULC |
|--------------|----------------------------|---------------|---------------------------|
| Date Issued: | January 22, 2010           | Report No.:   | 9576-1E                   |
| Project No:  | 9576                       | Revision No.: | 1                         |