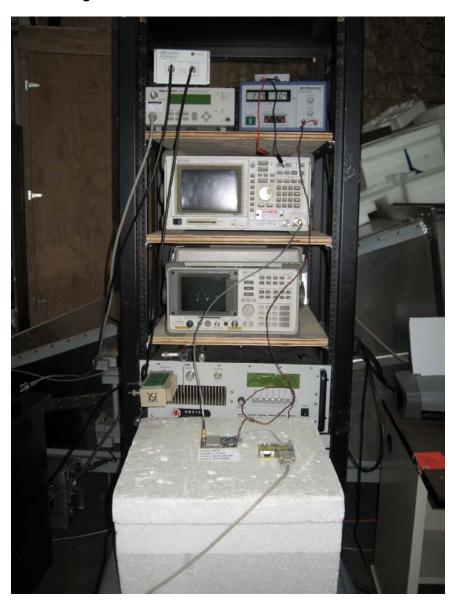

# **APPENDIX C: Test setup photos**

- Test configuration for Conducted measurement

| Prepared by: | LabTest Certification Inc. | Client:       | OMNEX Control Systems ULC |
|--------------|----------------------------|---------------|---------------------------|
| Date Issued: | January 22, 2010           | Report No.:   | 9576-1E                   |
| Project No:  | 9576                       | Revision No.: | 1                         |