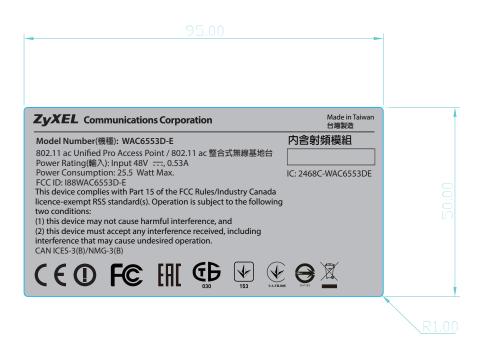

## Note:

1. Font: Myriad Pro

2. Chinese Font: 文鼎新粗黑

3. BACKGROUND COLOR:消銀龍

| ICON       | DIMENSION  |  |  |
|------------|------------|--|--|
| <u> </u>   | 4.8x7.0mm  |  |  |
| € CATEGORI | 5.0x7.0mm  |  |  |
| 153        | 5.25x7.0mm |  |  |
| <b>€</b> Þ | 7.4x7.0mm  |  |  |
| EAC        | 6.0x6.0mm  |  |  |
| <b>⊖</b>   | 5.1x6.0mm  |  |  |
| C€Œ        | 16.3x6.0mm |  |  |
| F©         | 8.5x6.0mm  |  |  |

| Do | te/                                                                                                                                                                                                                    | Designed/ | Part Name/ | Models Name/ |       | Artwork Number/ | Graphic Layout Scale/ | Artwork Rev./ |
|----|-----------------------------------------