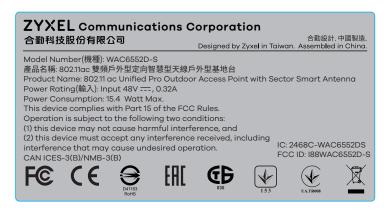

LENGTH WIDTH

95 mm x 50mm

Note:

1. Font: Galano Grotesque 2. Chinese Font: 思源黑體

3. Material: 2 Mil Matte Chrome PET (UL)/S333/80 CCK (FASSON MZ0052)

| ICON           | DIMENSION                  |  |  |
|----------------|----------------------------|--|--|
| <b>A</b>       | 5.17x7.64mm                |  |  |
| UA.TR008       | 5.06x7.11mm                |  |  |
| 153            | 5.93x7.11mm<br>6.78x6.29mm |  |  |
| <b>GF</b>      |                            |  |  |
| EAC            | 5.33x5.33mm                |  |  |
| D41165<br>RoHS | 5.33x7.97mm                |  |  |
| C€             | 7.45x5.32mm                |  |  |
| F©             | 7.45x5.33mm                |  |  |

| Date/       | Designed/                                                             | Part Name/ | Models Name/ |         | Artwork Number/ | Graphic Layout Scale/ | Rev./ |
|-------------|-----------------------------------------------------------------------|------------|--------------|---------|-----------------|-----------------------|-------|
| 03 Jul. '18 | jane                                                                  | SPEC LABEL | WAC6552D-S   |         | NET17-4098700A  | 1:1 Unit:mm           | 00    |
| <b>A</b>    | THESE DRAWINGS AND SPECIFICATIONS ARE THE PROPERTY OF DELTA NETWORKS. |            | Comment/     | · · · · |                 |                       |       |

FCC ID: 188WAC6552D-S

IC: 2468C-WAC6552DS