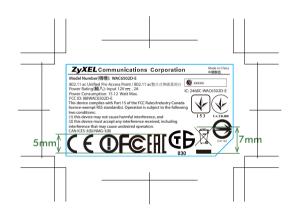

## LENGTH WIDTH

44.2 mm x 24.2 mm

| ICON      | DIMENSION            |  |
|-----------|----------------------|--|
| <u>A</u>  | 4.7x7mm              |  |
| •         | 11.0x2.0mm           |  |
| UA TRAME  | 4.6x6.3mm            |  |
| 153       | 5.0x6.0mm            |  |
| 6.9x6.6mm |                      |  |
| ERE       | 5.0x5.0mm            |  |
| <b>O</b>  | 5.0x5.9mm            |  |
| CEO       | 13.57x5.0mm          |  |
| F©        | <b>F</b> © 7.1x5.0mm |  |

|                                                                                                                                                | Date/      | Designed/ | Part Name/ | Models Name/ |             | Artwork Number/ | Graphic Layout Scale/ | Artwork Rev./ |
|------------------------------------------------------------------------------------------------------------------------------------------------|------------|-----------|------------|--------------|-------------|-----------------|-----------------------|---------------|
|                                                                                                                                                | 06 Nov.'14 | amy       | SPEC LABEL | ZyXEL N'     | WA6502-AC-R | 3264220200      | 1:1 Unit:mm           | 07            |
| THESE DRAWINGS AND SPECIFICATIONS ARE THE PROPERTY OF DELTA NETWORKS.  AND SHALL NOT BE REPRODUCED OR USED AS THE BASIS FOR THE MANUFACTURE OR |            |           | Comment/   | •            |             |                 |                       |               |