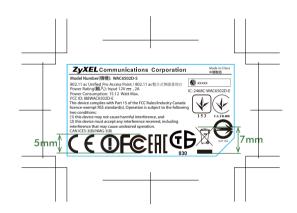

## LENGTH WIDTH

44.2 mm x 24.2 mm

| ICON     | DIMENSION   |  |  |
|----------|-------------|--|--|
| Ŕ        | 4.7x7mm     |  |  |
| (()      | 11.0x2.0mm  |  |  |
| UA TRAME | 4.6x6.3mm   |  |  |
| 153      | 5.0x6.0mm   |  |  |
| ŒБ       | 6.9x6.6mm   |  |  |
| EAC      | 5.0x5.0mm   |  |  |
| <b>(</b> | 5.0x5.9mm   |  |  |
| C€Œ      | 13.57x5.0mm |  |  |
| F©       | 7.1x5.0mm   |  |  |

|                                                                                                                                                | Date/      | Designed/ | Part Name/ | Models Name/ |             | Artwork Number/ | Graphic Layout Scale/ | Artwork Rev./ |
|------------------------------------------------------------------------------------------------------------------------------------------------|------------|-----------|------------|--------------|-------------|-----------------|-----------------------|---------------|
|                                                                                                                                                | 06 Nov.'14 | amy       | SPEC LABEL | ZyXEL N'     | WA6503-AC-R | 3264220300      | 1:1 Unit:mm           | 80            |
| THESE DRAWINGS AND SPECIFICATIONS ARE THE PROPERTY OF DELTA NETWORKS.  AND SHALL NOT BE REPRODUCED OR USED AS THE BASIS FOR THE MANUFACTURE OR |            | Comment/  |            |              |             |                 |                       |               |