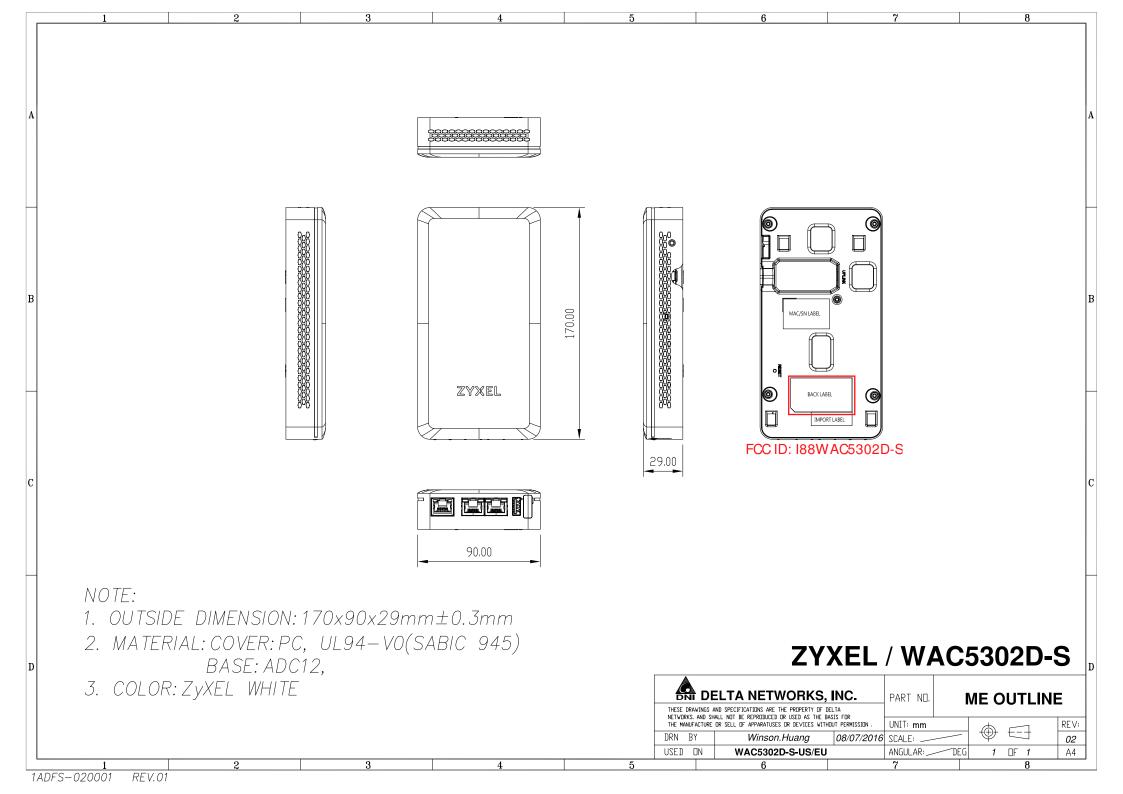

| Γ                                                                                                                                                                                                                             | Date/       | Designed/ | Part Name/                   | Models Name/   | Artwork Number/  | Graphic Layout Scale/ | Artwork Rev./ |
|-------------------------------------------------------------------------------------------------------------------------------------------------------------------------------------------------------------------------------|-------------|-----------|------------------------------|----------------|------------------|-----------------------|---------------|
|                                                                                                                                                                                                                               | 17 Oct. '16 | amy       | SPEC LABEL                   | ZyXEL WAC5302D | -S NET16-4088200 | 1:1 Unit:mm           | 02            |
| DELTA NETWORKS, INC. AND SHALL NOT BE REPRODUCED OR USED AS THE BASIS FOR THE MANUFACTURE OR STOLED AND SHALL NOT BE REPRODUCED OR USED AS THE BASIS FOR THE MANUFACTURE OR SOLE OF APPARATURES OR DEVICES WITHOUT FEMISSION. |             |           | BASIS FOR THE MANUFACTURE OR |                |                  |                       |               |