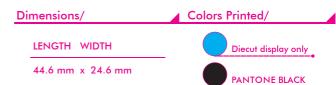

| ICON      | DIMENSION  |  |
|-----------|------------|--|
| X         | 4.8x7mm    |  |
| F©        | 7.1x5.0mm  |  |
| Ø         | 5.0x5.8mm  |  |
| (۩        | 13.6x5.0mm |  |
| 6.2x4.8mm |            |  |