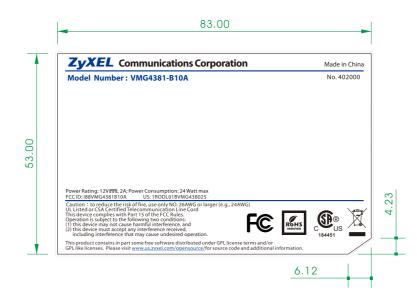

註: 1.材質及表面處理:消銀龍。 2.顏色:藍色部分印刷顏色為PANTONE 287 C,其餘為PANTONE Process Black C。 3.背膠:一般膠。 4.儲存溫度:

5.供應商(需為UL及CSA合格廠商):

6. 貼紙上需印刷供應商名稱代碼。

|    |          |               |     |      |            |           | NAM                         |                          | DATE       | 盟創科技                                            |       |     |  |
|----|----------|---------------|-----|------|------------|-----------|-----------------------------|--------------------------|------------|-------------------------------------------------|-------|-----|--|
|    |          |               |     |      |            |           | 陳柏                          | =                        | 2014/03/05 |                                                 |       |     |  |
|    |          |               |