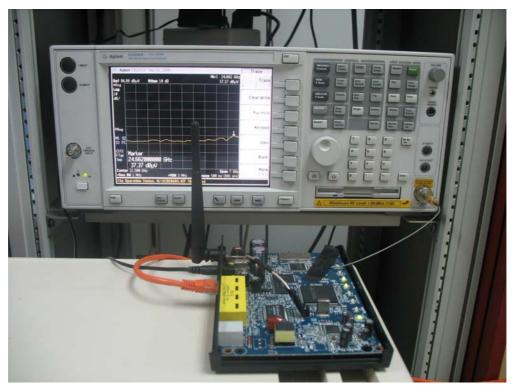

Test Mode: Mode 2: Transmitter by 802.11g

Description: Back View of Radiated Test for Above 1GHz

Test Mode: Mode 1: Transmitter by 802.11b

Description: Conducted Spurious Emission Test for 18G-25G

Test Mode: Mode 2: Transmitter by 802.11g

Description: Conducted Spurious Emission Test for 18G-25G