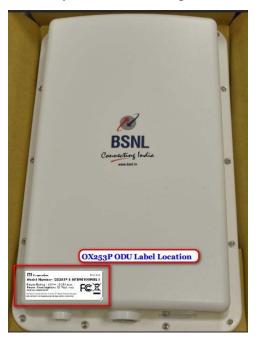

## FCC LABEL LOCATION

The label will be permanently affixed at a conspicuous location on the device.

## **FCC LABEL Drawing**

## **ZTE** Corporation

Made in Taiwan

Model Number: Power Supply Device for OX253P-5-NTBA0100INBL-I

AC Input Voltage Range: 90-270V∼ AC Input Frequency: 50Hz~60Hz

FCC ID: 1880X253P

This device complies with Part 15 of the FCC Rules.

FCC ID: 1880X253P