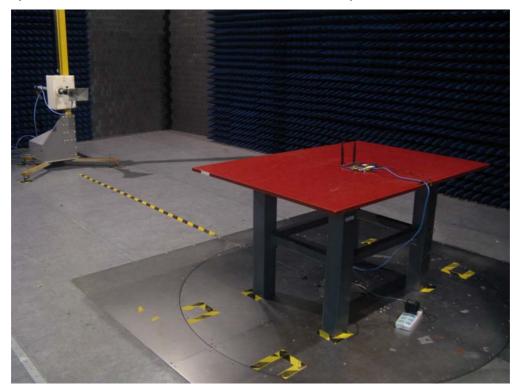

## Test Setup Photographs for Radiated Emission

Test Mode : Mode 1~4: Transmit

Description : Front View of Radiated Emission Test Setup for Under 1GHz

Test Mode : Mode 1~4: Transmit Description : Back View of Radiated Emission Test Setup for Under 1GHz