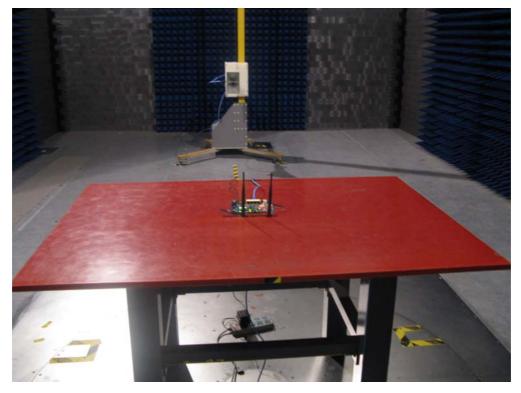

## Test Setup Photographs for Radiated Emission

Test Mode : Mode 1~4: Transmit

Description : Front View of Radiated Emission Test Setup for Under 1GHz

Test Mode : Mode 1~4: Transmit Description : Back View of Radiated Emission Test Setup for Under 1GHz