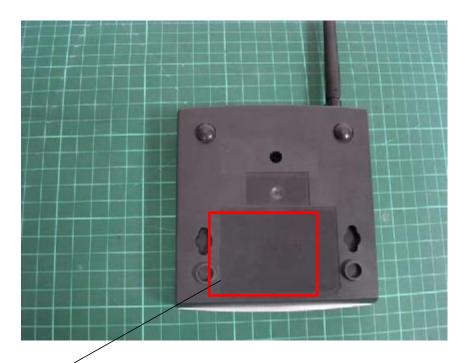

**FCC ID Label Location** 

59.6 mm

## Model Number: ZyAIR B-500

Power Rating: See the label on the power adapter.

Power Consumption: 10 Watt max

FCC ID: 188B500

CAUTION: To prevent electric shock please do not open the

cover. No serviceable parts inside.