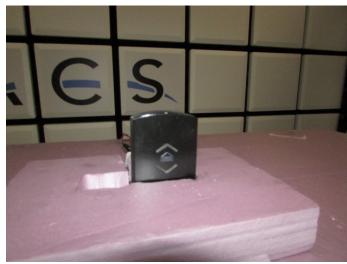

Figure 3: Radiated Spurious Emissions Test Setup – Front View

Figure 4: Radiated Spurious Emissions Test Setup – Rear View

Model: 10009364 FCC ID: I6HWWS001 IC: 21449-WWS001

Figure 5: Power Line Conducted Test Setup – Side View