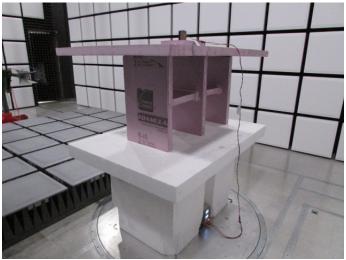

**Test Setup Photos** 

Model: 10009364 FCC ID: I6HWWS001 IC: 21449-WWS001

Figure 1: Radiated Spurious Emissions - Rear View

Figure 2: Radiated Spurious Emissions – Front View

Model: 10009364 FCC ID: I6HWWS001 IC: 21449-WWS001