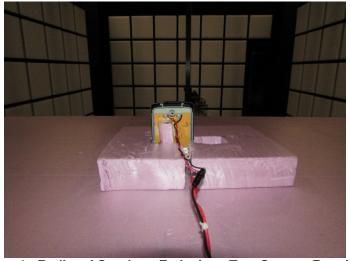

Figure 3: Radiated Spurious Emissions Test Setup – Front View

Figure 4: Radiated Spurious Emissions Test Setup – Rear View

Model: 10009364 FCC ID: I6HWWS001 IC: 21449-WWS001

Figure 5: Power Line Conducted Test Setup – Side View