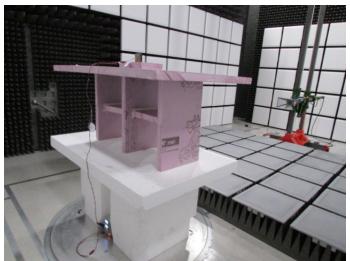

**Test Setup Photos** 

Model: 10009364 FCC ID: I6HWWS001 IC: 21449-WWS001

Figure 1: Radiated Spurious Emissions - Rear View

Figure 2: Radiated Spurious Emissions – Front View

Model: 10009364 FCC ID: I6HWWS001 IC: 21449-WWS001