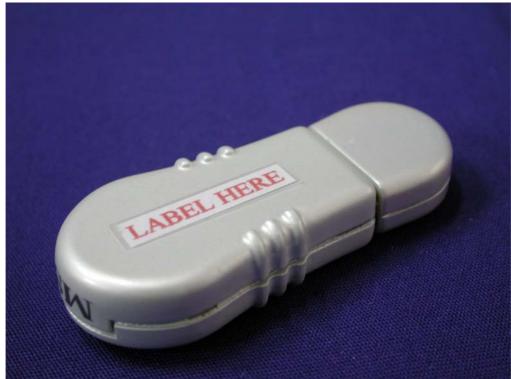

## FCC ID AND DoC Label

The FCC ID, DoCand House Label will be placed on the equipment as shown in the photograph below.

| BToes                                                                                                             |
|-------------------------------------------------------------------------------------------------------------------|
| Model No.: MS-6970                                                                                                |
| FCC ID : I4L-MS6970                                                                                               |
| This device complies with Part 15 of the FCC Rules.                                                               |
| Operation is subject to the following two conditions:                                                             |
| (1) this device may not cause harmful interference and                                                            |
| (2) this device must accept any interference received, including interference that may cause undesired operation. |
| S/N:                                                                                                              |
| Made in Taiwan                                                                                                    |