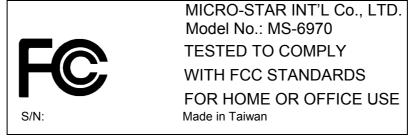

## FCC ID AND DoC Label

The FCC ID, DoCand House Label will be placed on the equipment as shown in the photograph below.

| BToes                                                                                                             |
|-------------------------------------------------------------------------------------------------------------------|
| Model No.: MS-6970                                                                                                |
| FCC ID : I4L-MS6970                                                                                               |
| This device complies with Part 15 of the FCC Rules.                                                               |
| Operation is subject to the following two conditions:                                                             |
| (1) this device may not cause harmful interference and                                                            |
| (2) this device must accept any interference received, including interference that may cause undesired operation. |
| S/N:                                                                                                              |
| Made in Taiwan                                                                                                    |