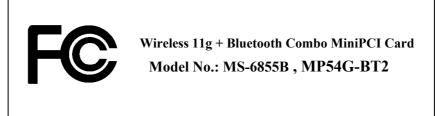

## FCC ID AND DoC Label

The FCC ID and DoC Label will be placed on the equipment as shown in the photograph below.

| Wireless 11g + Bluetooth Combo MiniPCI Card                                            |
|----------------------------------------------------------------------------------------|
| Model No.: MS-6855B , MP54G-BT2                                                        |
| FCC ID : I4L-MS6855B                                                                   |
| This device complies with Part 15 of the FCC Rules.                                    |
| Operation is subject to the following two conditions:                                  |
| (1) this device may not cause harmful interference and                                 |
| (2) this device must accept any interference received, including interference that may |
| cause undesired operation.                                                             |
| S/N:                                                                                   |
| Made in Taiwan                                                                         |
|                                                                                        |