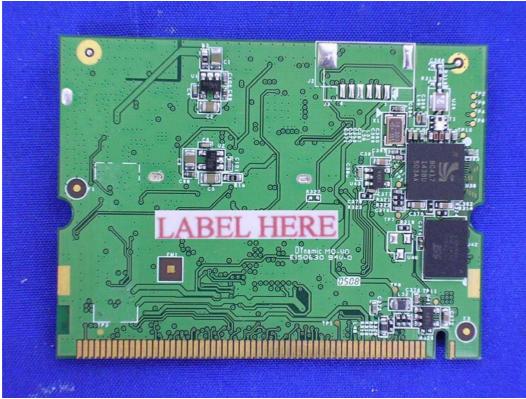

## FCC ID AND DoC Label

The FCC ID and DoC Label will be placed on the equipment as shown in the photograph below.

| Wireless 11g + Bluetooth Combo MiniPCI Card                                            |
|----------------------------------------------------------------------------------------|
| Model No.: MS-6855B , MP54G-BT2                                                        |
| FCC ID : I4L-MS6855B                                                                   |
| This device complies with Part 15 of the FCC Rules.                                    |
| Operation is subject to the following two conditions:                                  |
| (1) this device may not cause harmful interference and                                 |
| (2) this device must accept any interference received, including interference that may |
| cause undesired operation.                                                             |
| S/N:                                                                                   |
| Made in Taiwan                                                                         |
|                                                                                        |