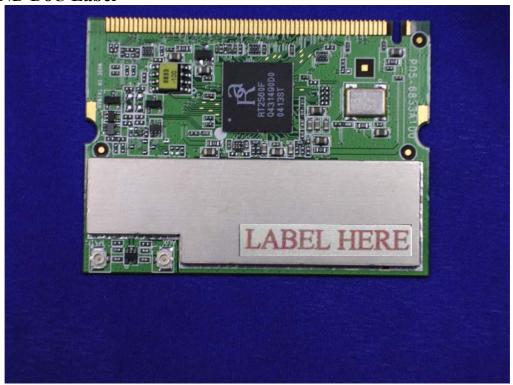

## FCC ID AND DoC Label

The FCC ID and DoC Label will be placed on the equipment as shown in the photograph below.

Mini PCI Card
MSI Model No.: MS-6833A
TESTED TO COMPLY
WITH FCC STANDARDS
FOR HOME OR OFFICE USE
Made in Taiwan

Mini PCI Card Model No.: MS-6833A

**FCC ID: I4L-MS6833A** 

This device complies with Part 15 of the FCC Rules.
Operation is subject to the following two conditions:
(1) this device may not cause harmful interference and
(2) this device must accept any interference received, including interference that may cause undesired operation.