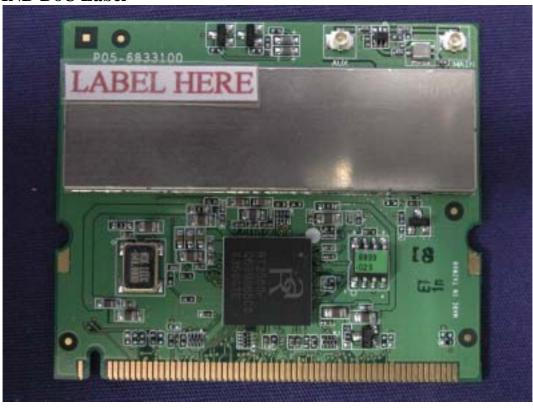

## The FCC ID and DoC Label will be placed on the equipment as shown in the photograph below.

S/N:

Mini PCI Card MICRO-STAR Model No.: MS-6833 TESTED TO COMPLY

WITH FCC STANDARDS

FOR HOME OR OFFICE USE Made in Taiwan

**Mini PCI Card** 

Model No.: MS-6833

FCC ID: I4L-MS6833

This device complies with Part 15 of the FCC Rules.

Operation is subject to the following two conditions:
(1) this device may not cause harmful interference and

(2) this device must accept any interference received, including interference that may cause undesired operation.

S/N: Made in Taiwan