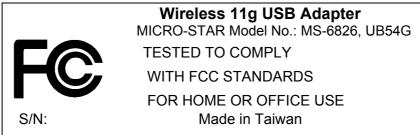

## FCC ID AND DoC Label

The FCC ID and DoC Label will be placed on the equipment as shown in the photograph below.

| Wireless 11g USB Adapter                                                           |
|------------------------------------------------------------------------------------|
| Model No.: MS-6826, UB54G                                                          |
| FCC ID : I4L-MS6826                                                                |
| This device complies with Part 15 of the FCC Rules.                                |
| Operation is subject to the following two conditions:                              |
| (1) this device may not cause harmful interference and                             |
| (2) this device must accept any interference received, including interference that |
| may cause undesired operation.                                                     |
| S/N: Made in Taiwan                                                                |