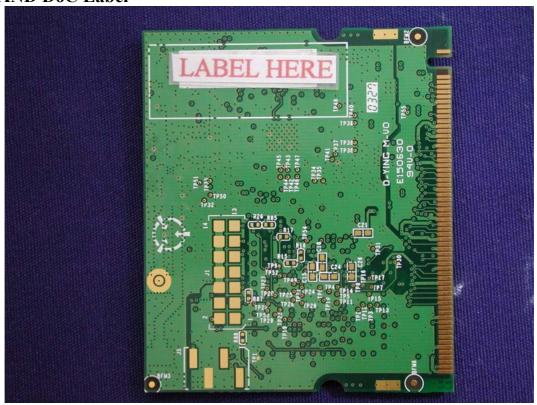

## FCC ID AND DoC Label

The FCC ID and DoC Label will be placed on the equipment as shown in the photograph below.

Mini PCI Card MICRO-STAR Model No.: MS-6818 TESTED TO COMPLY

WITH FCC STANDARDS
FOR HOME OR OFFICE USE