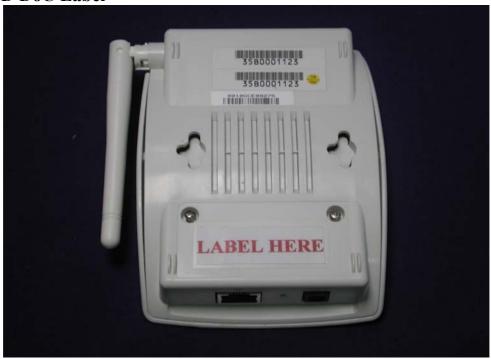

## FCC ID AND DoC Label

The FCC ID and DoC Label will be placed on the equipment as shown in the photograph below.

Access Point

MICRO-STAR Model No.: MS-6809

**TESTED TO COMPLY** 

WITH FCC STANDARDS

FOR HOME OR OFFICE USE

## **Access Point**

Model No.: MS-6809

FCC ID: 14L-MS6809

This device complies with Part 15 of the FCC Rules.
Operation is subject to the following two conditions:
(1) this device may not cause harmful interference and

(2) this device must accept any interference received, including interference that may cause undesired operation.

S/N: Made in Taiwan