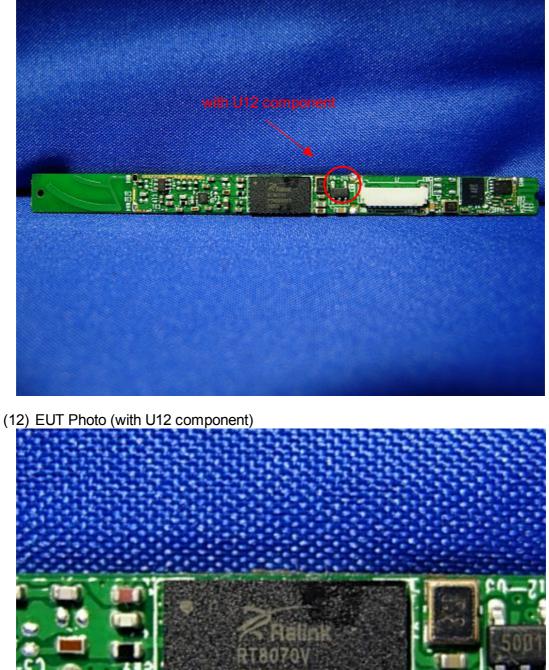

#### (9) EUT Photo (with U12 component)



(10) EUT Photo (with U12 component)





## (11) EUT Photo (with U12 component)



8 F C

## (13) EUT Photo (with U12 component)



(14) EUT Photo (with U12 component)



## (15) EUT Photo (with U12 component)



(16) EUT Photo (with U12 component)





#### (17) EUT Photo (without U12 component)



(18) EUT Photo (without U12 component)



# (19) EUT Photo (without U12 component)



(20) EUT Photo (without U12 component)



# (21) EUT Photo (without U12 component)



(22) EUT Photo (without U12 component)





### (23) EUT Photo (without U12 component)



(24) EUT Photo (without U12 component)





#### (25) EUT Photo (without U12 component)



(26) EUT Photo (without U12 component)