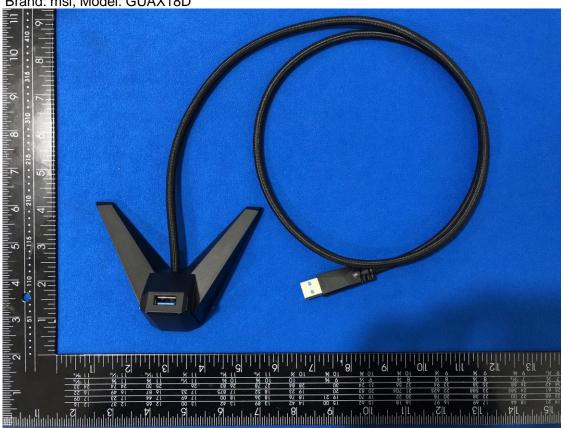

## CERPASS TECHNOLOGY CORP.

Report No.: 22050012

USB cradle Brand: msi, Model: GUAX18D

Cerpass Technology Corp. Issued Date : Aug. 01, 2022

> Page No. : 13 of 14

Cerpass Technology Corp.

Issued Date : Aug. 01, 2022