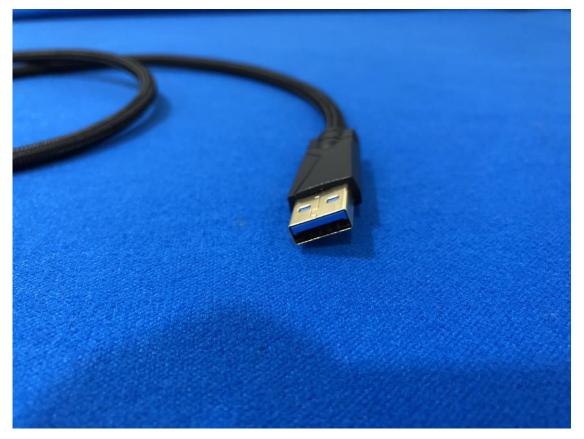

## CERPASS TECHNOLOGY CORP.

Report No.: 22050012

USB cradle Brand: msi, Model: GUAX18D

Cerpass Technology Corp. Issued Date : Aug. 01, 2022

> Page No. : 13 of 14

Cerpass Technology Corp.

Issued Date : Aug. 01, 2022