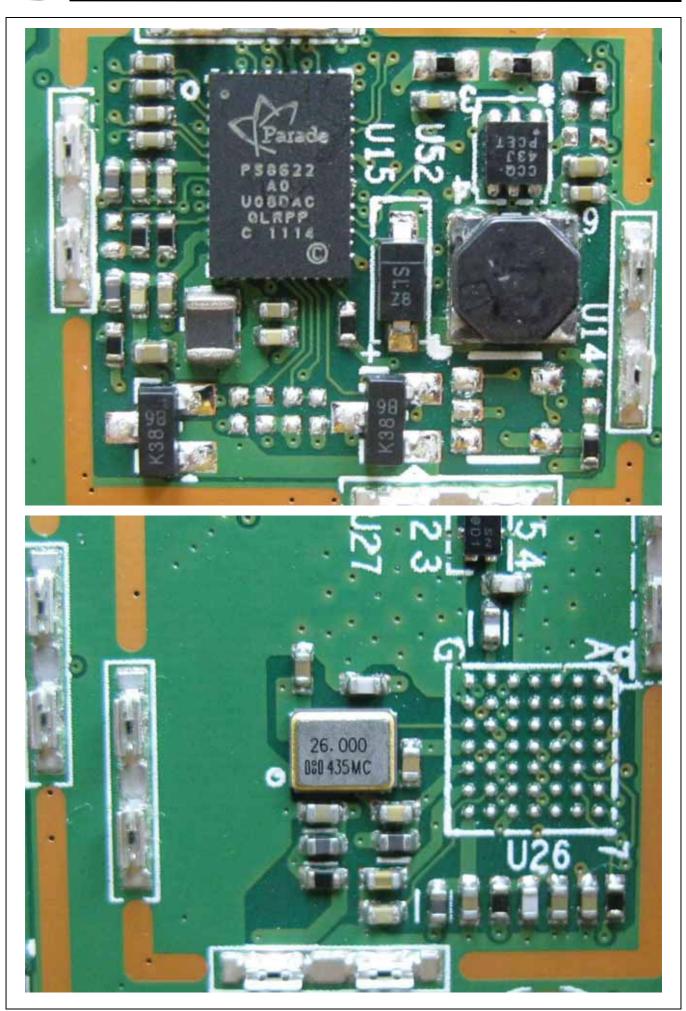

Report No. : T141015D05 Page <u>10</u> of <u>18</u>

Report No. : T141015D05 Page <u>11</u> of <u>18</u>

Report No. : T141015D05 Page <u>12</u> of <u>18</u>

Report No. : T141015D05 Page <u>13</u> of <u>18</u>