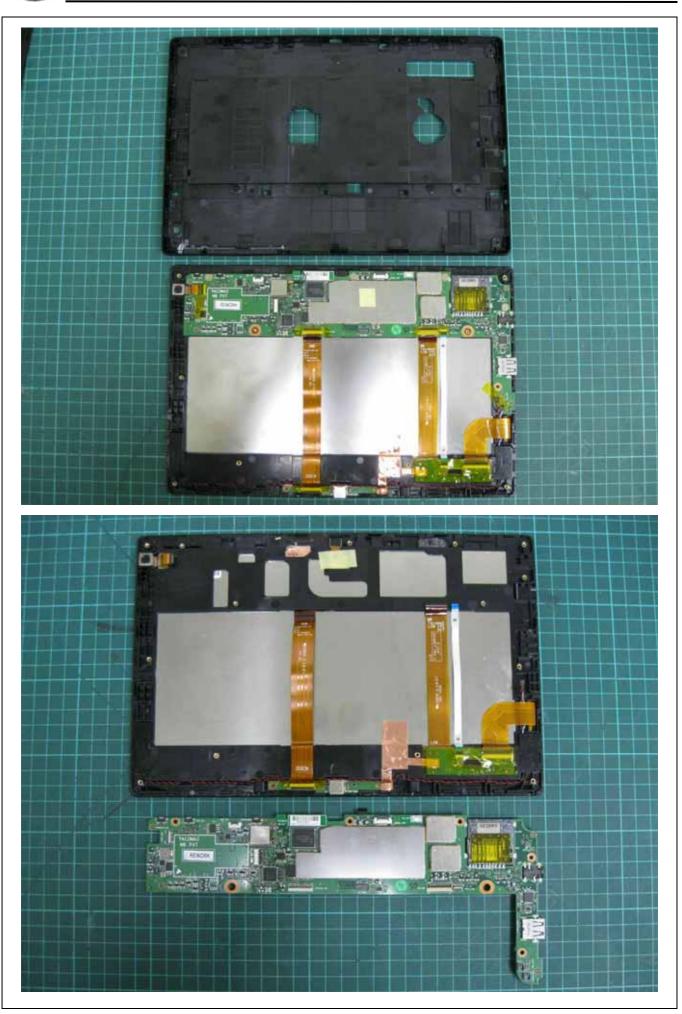

Report No. : T141015D05 Page <u>6</u> of <u>18</u>

Report No. : T141015D05 Page <u>7</u> of <u>18</u>

Report No. : T141015D05 Page <u>8</u> of <u>18</u>

Report No. : T141015D05 Page <u>9</u> of <u>18</u>