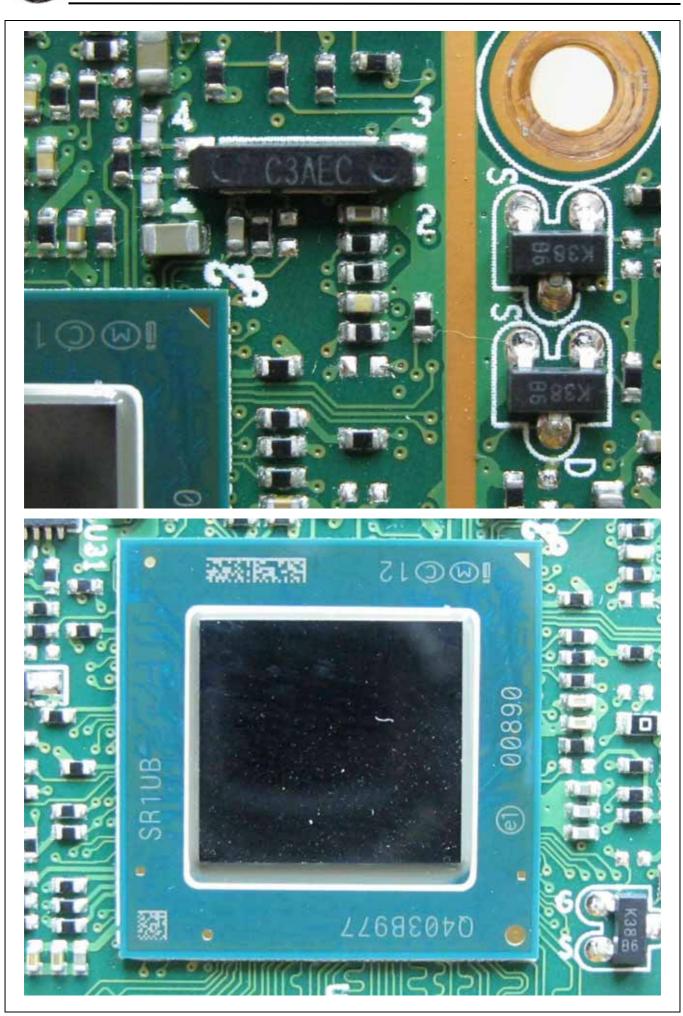

Report No. : T141015D05 Page <u>1</u> of <u>18</u>

Report No. : T141015D05 Page <u>2</u>of <u>18</u>

Report No. : T141015D05 Page <u>3</u> of <u>18</u>

Report No. : T141015D05 Page <u>4</u> of <u>18</u>

Report No. : T141015D05 Page <u>5</u> of <u>18</u>