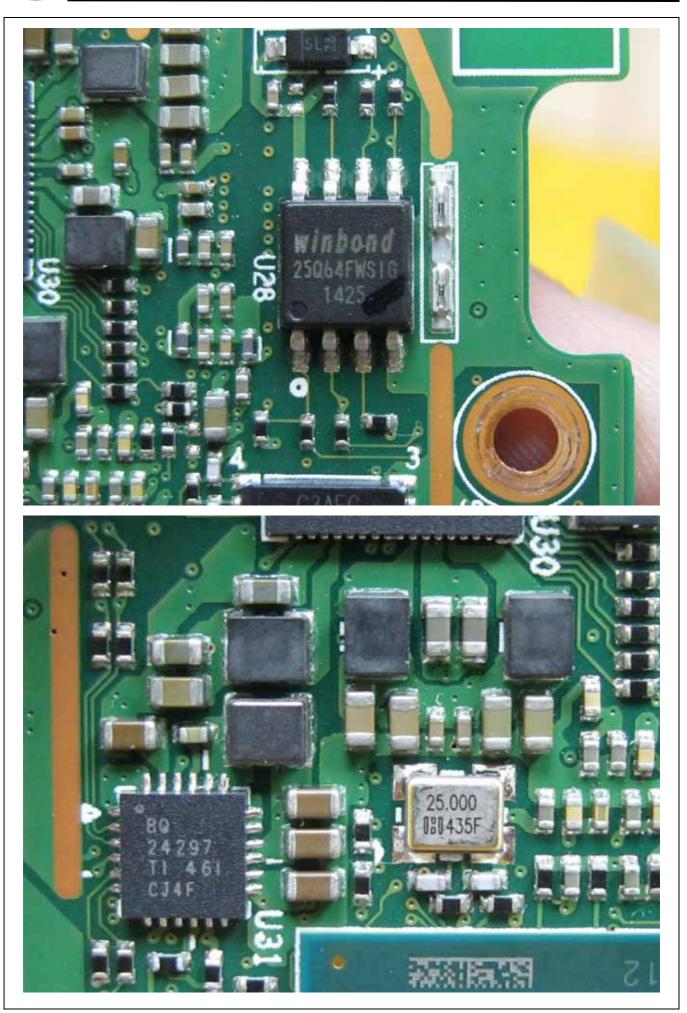

Report No. : T141015D05 Page <u>1</u> of <u>18</u>

Report No. : T141015D05 Page <u>2</u>of <u>18</u>

Report No. : T141015D05 Page <u>3</u> of <u>18</u>

Report No. : T141015D05 Page <u>4</u> of <u>18</u>

Report No. : T141015D05 Page <u>5</u> of <u>18</u>