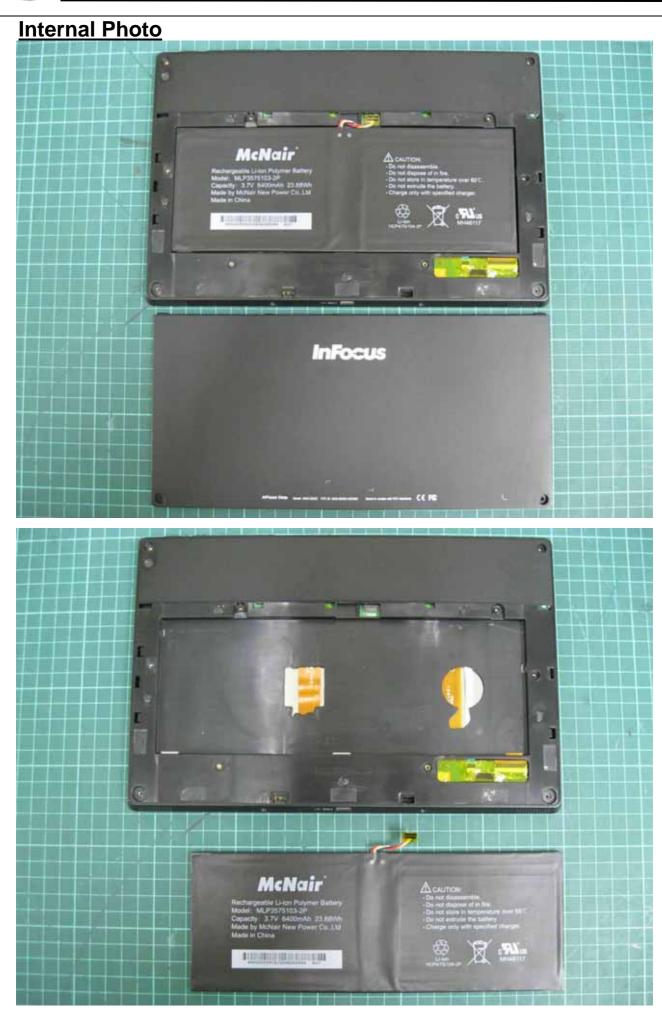

Report No. : T141015D05 Page <u>1</u> of <u>18</u>

Report No. : T141015D05 Page <u>2</u>of <u>18</u>

Report No. : T141015D05 Page <u>3</u> of <u>18</u>

Report No. : T141015D05 Page <u>4</u> of <u>18</u>

Report No. : T141015D05 Page <u>5</u> of <u>18</u>