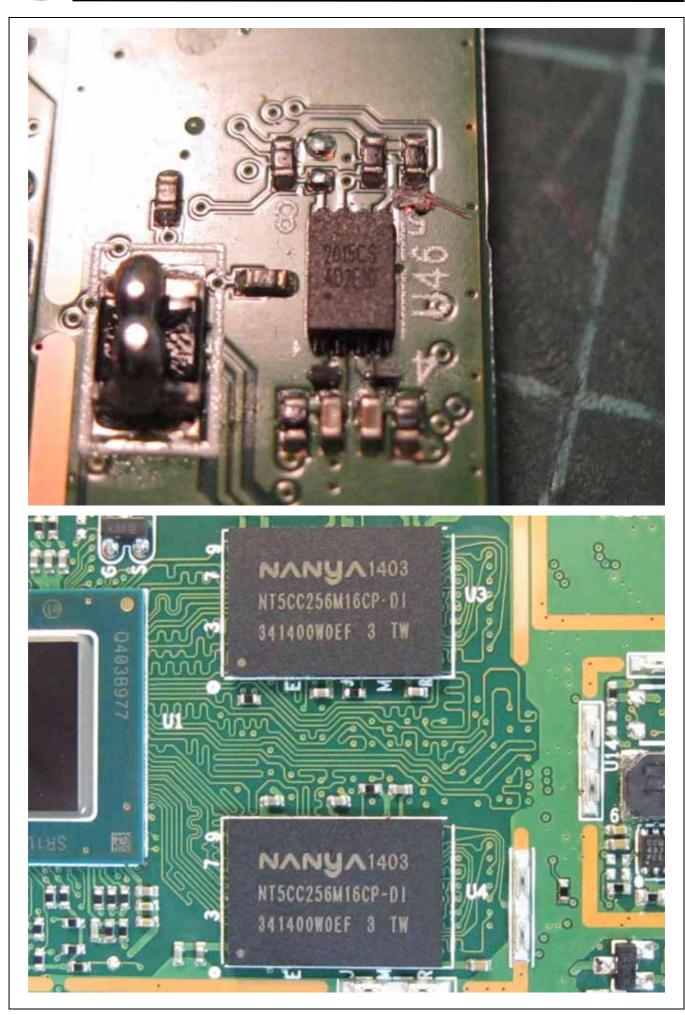

Report No. : T141015D05 Page <u>6</u> of <u>18</u>

Report No. : T141015D05 Page <u>7</u> of <u>18</u>

Report No. : T141015D05 Page <u>8</u> of <u>18</u>

Report No. : T141015D05 Page <u>9</u> of <u>18</u>