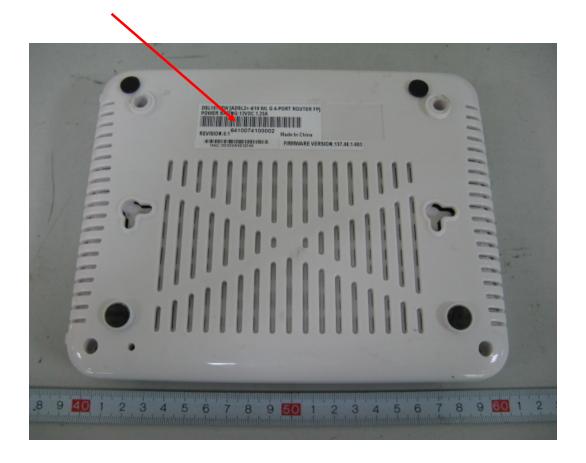

ding interference that may cause undesired operation. | AMADE IN CHINA |
|-----------------------------------------------------|------------------------------------------------------------------------------------------------------------------------------------------------------------------------------------------------------------------------------------------------------------------------------------------------------------------------------------------------------------------|----------------|

## **FCC ID Label Location Information**

**Specifications:** Text is Black or white in color and is left justified. Labels are printed in

indelible ink on permanent adhesive backing or silk-screened onto the EUT

or shall be affixed at a conspicuous location on the EUT.

## **Label Location:**