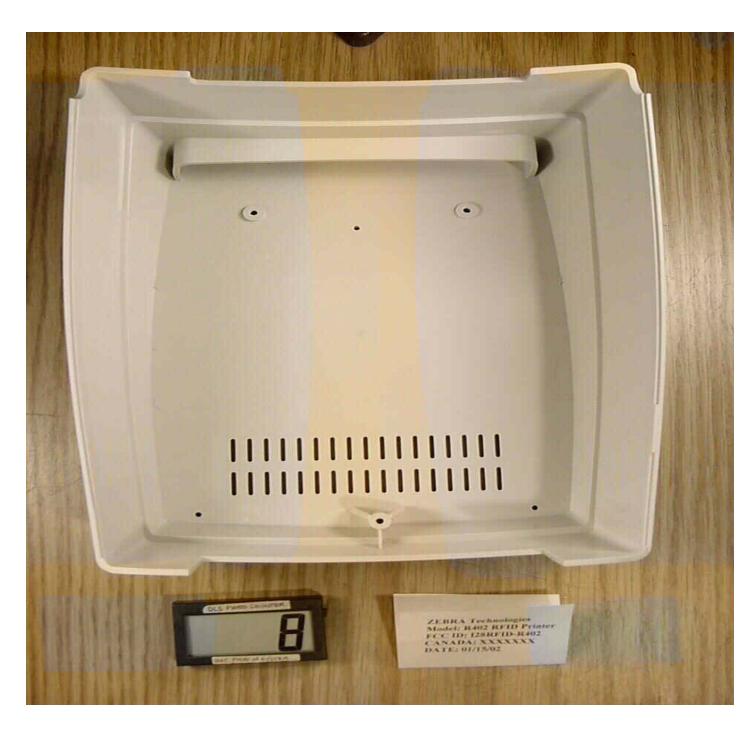

Top Open

Bottom of Printer

Inside Bottom Cover

Bottom Cover Removed

Inside Bottom Cover

Board # 52001R3, Board # 52054R2, & Board # 52301R1 Together

Top of Board # 52001R3 and Board # 52301R1

Bottom of Board # 52001R3 and Board # 52301R1