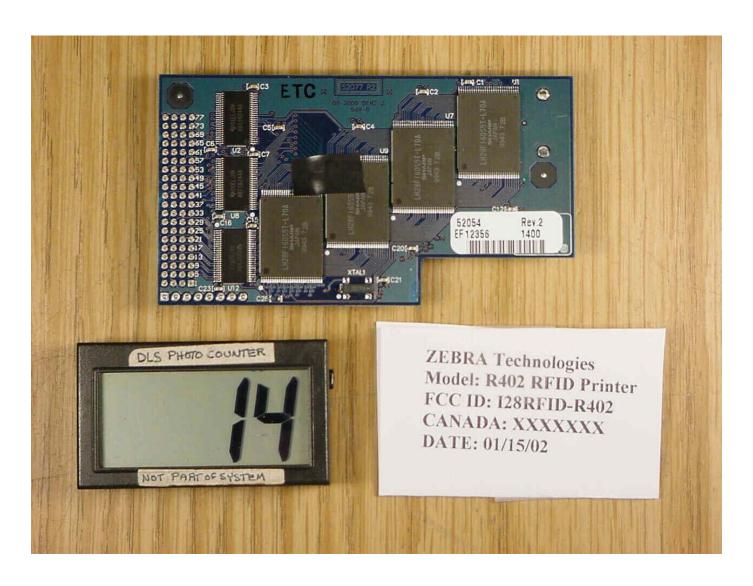

Top of Board # 52054R2

Bottom of Board # 52054R2

RFID Transmitter Board and Antenna Board #52336 Rev A removed from Printer

RFID Transmitter Board #102212 V1.2 and Antenna Board #52336 Rev A Together

Top of RFID Transmitter Board #102212 V1.2