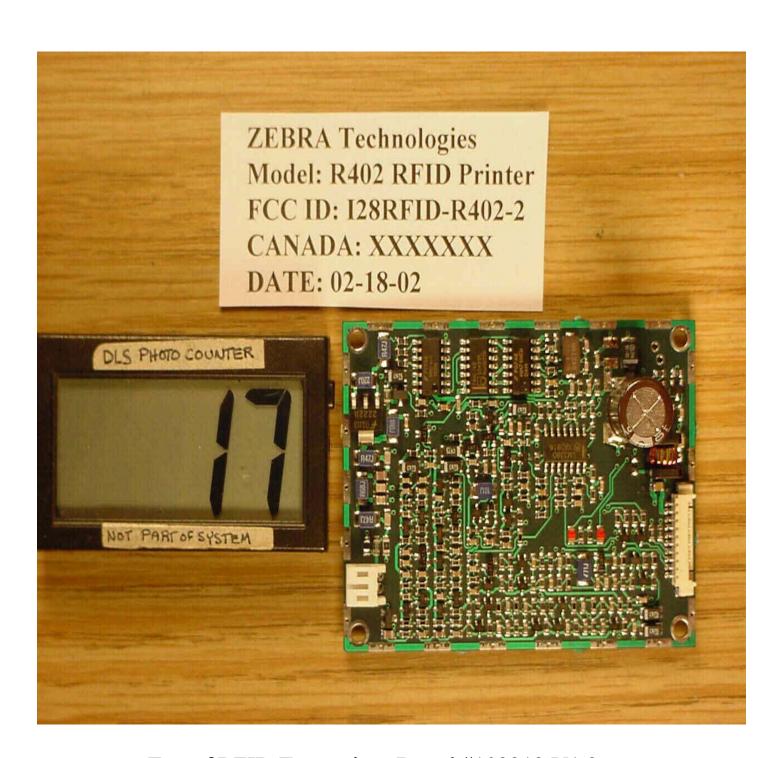

Top of Board # 52054R2

Bottom of Board # 52054R2

RFID Transmitter Board and Antenna Board #52336 Rev A removed from Printer

RFID Transmitter Board #102212 V1.2 and Antenna Board #52336 Rev A Together

Top of RFID Transmitter Board #102212 V1.2