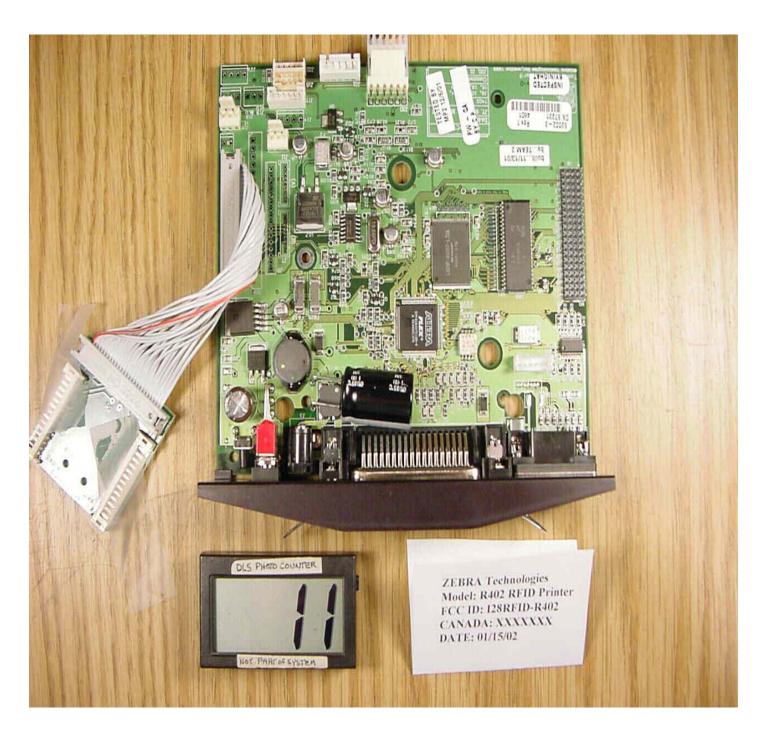

Top Open

Bottom of Printer

Inside Bottom Cover

Bottom Cover Removed

Inside Bottom Cover

Board # 52001R3, Board # 52054R2, & Board # 52301R1 Together

Top of Board # 52001R3 and Board # 52301R1

Bottom of Board # 52001R3 and Board # 52301R1