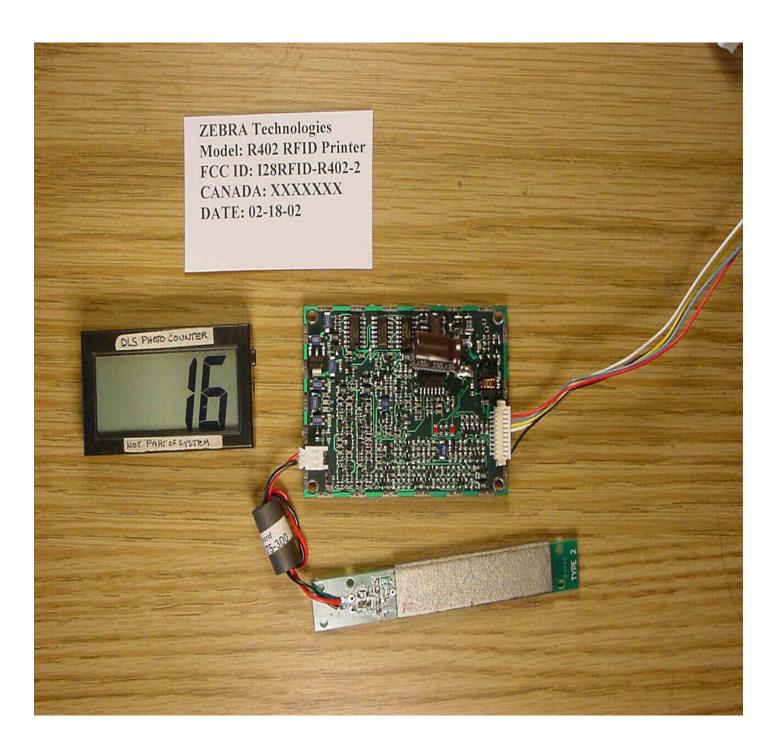

Top of Board # 52054R2

Bottom of Board # 52054R2

RFID Transmitter Board and Antenna Board #52336 Rev A removed from Printer

RFID Transmitter Board #102212 V1.2 and Antenna Board #52336 Rev A Together

Top of RFID Transmitter Board #102212 V1.2

Bottom of RFID Transmitter Board #102212 V1.2

Antenna Board #52336 Rev A (Antenna Side)

Antenna Board #52336 Rev A (Non-Antenna Side)