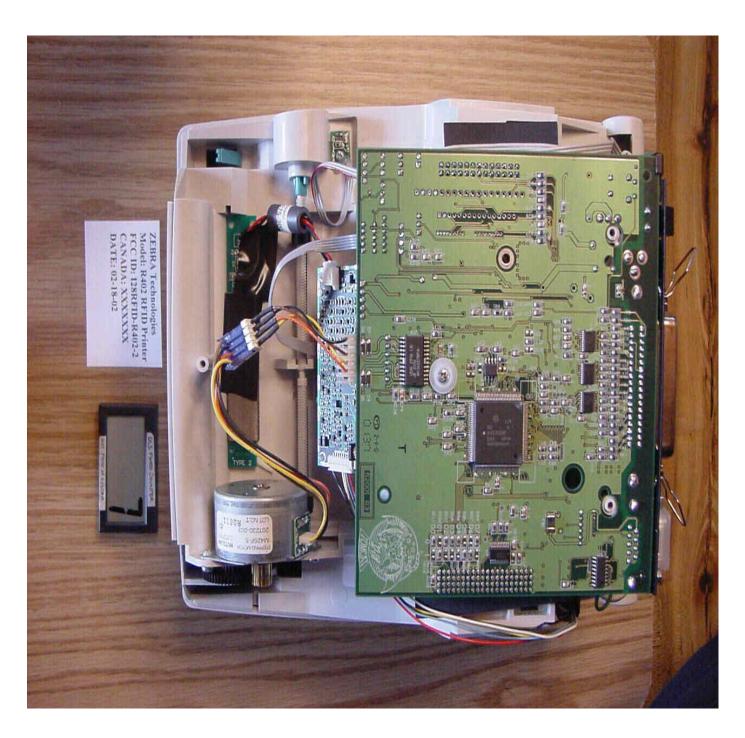

Top Open

Bottom of Printer

Inside Bottom Cover

Bottom Cover Removed

Inside Bottom Cover

Board # 52001R3, Board # 52054R2, & Board # 52301R1 Together

Top of Board # 52001R3 and Board # 52301R1

Bottom of Board # 52001R3 and Board # 52301R1