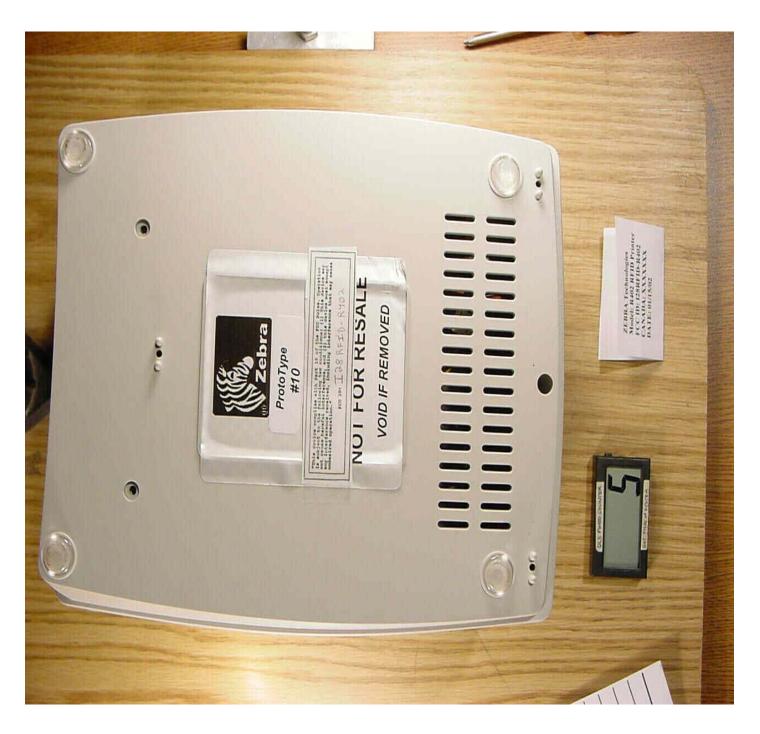

Top Open

Bottom of Printer

Inside Bottom Cover

Bottom Cover Removed

Inside Bottom Cover

Board # 52001R3, Board # 52054R2, & Board # 52301R1 Together

Top of Board # 52001R3 and Board # 52301R1

Bottom of Board # 52001R3 and Board # 52301R1