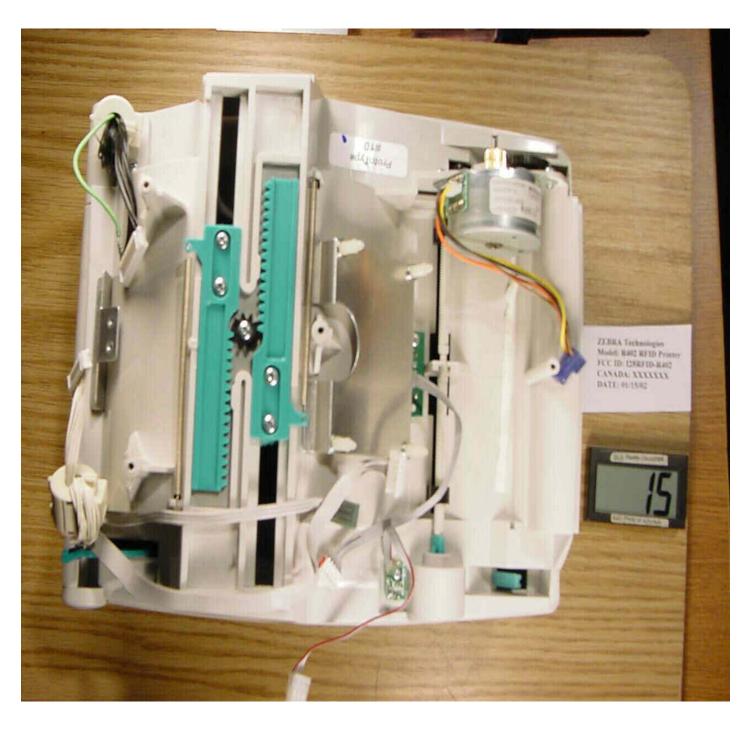

Top Open

Bottom of Printer

Inside Bottom Cover

Bottom Cover Removed

Inside Bottom Cover

Board # 52001R3, Board # 52054R2, & Board # 52301R1 Together

Top of Board # 52001R3 and Board # 52301R1

Bottom of Board # 52001R3 and Board # 52301R1