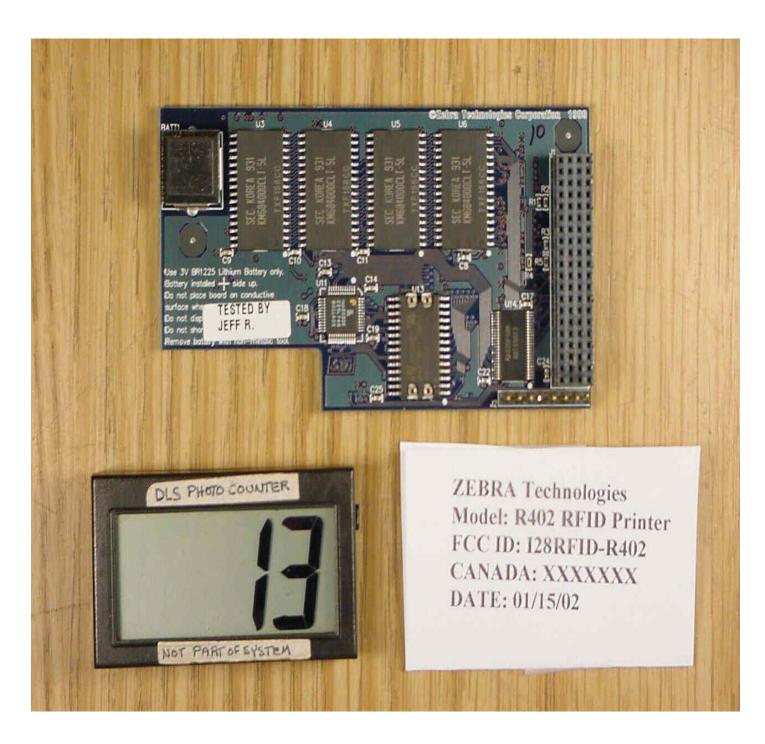

Top Open

Bottom of Printer

Inside Bottom Cover

Bottom Cover Removed

Inside Bottom Cover

Board # 52001R3, Board # 52054R2, & Board # 52301R1 Together

Top of Board # 52001R3 and Board # 52301R1

Bottom of Board # 52001R3 and Board # 52301R1