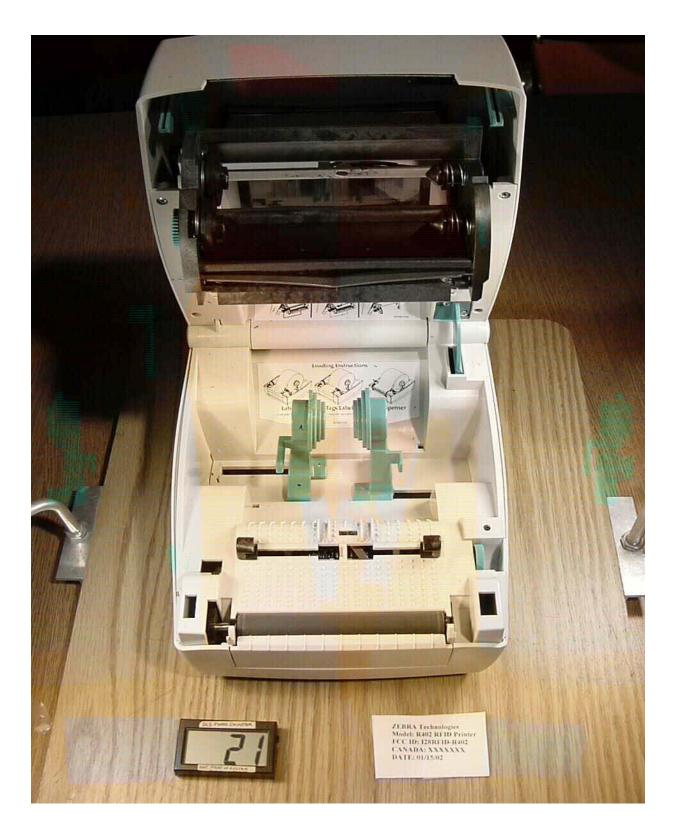

Top Open

Bottom of Printer

Inside Bottom Cover

Bottom Cover Removed

Inside Bottom Cover

Board # 52001R3, Board # 52054R2, & Board # 52301R1 Together

Top of Board # 52001R3 and Board # 52301R1

Bottom of Board # 52001R3 and Board # 52301R1