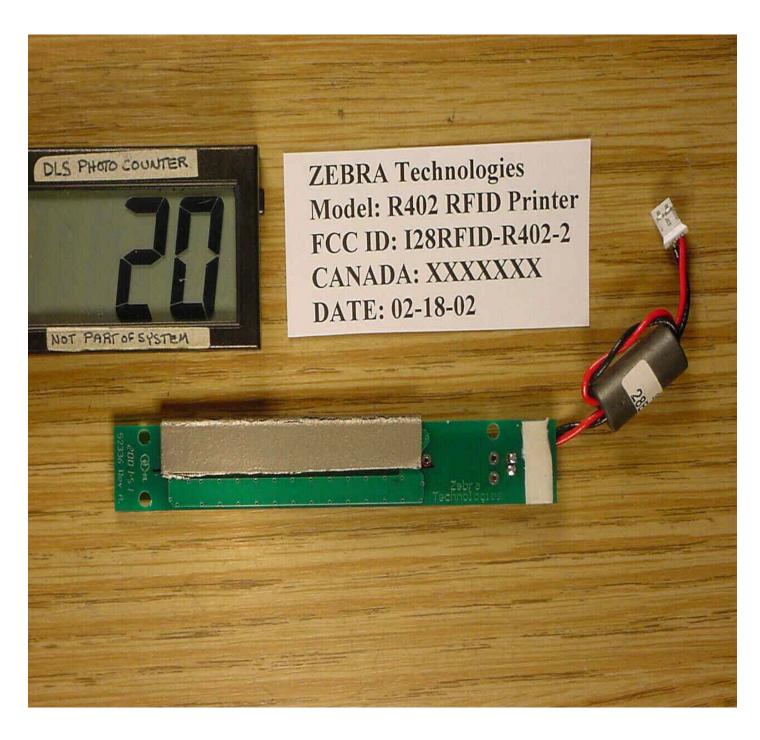

Top of Board # 52054R2

Bottom of Board # 52054R2

RFID Transmitter Board and Antenna Board #52336 Rev A removed from Printer

RFID Transmitter Board #102212 V1.2 and Antenna Board #52336 Rev A Together

Top of RFID Transmitter Board #102212 V1.2

Bottom of RFID Transmitter Board #102212 V1.2

Antenna Board #52336 Rev A (Antenna Side)

Antenna Board #52336 Rev A (Non-Antenna Side)