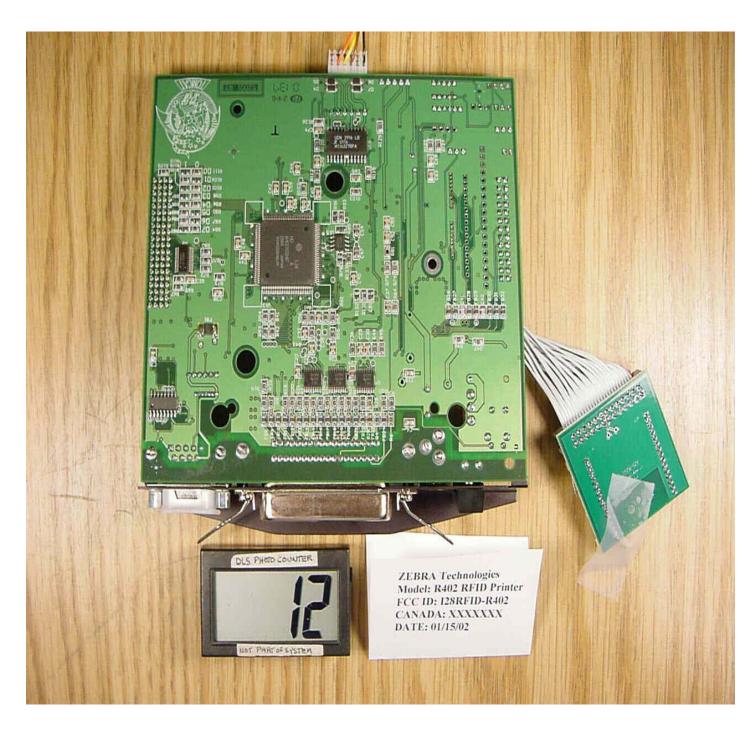

Top of Board # 52054R2

Bottom of Board # 52054R2

RFID Transmitter Board and Antenna Board #52336 Rev A removed from Printer

RFID Transmitter Board #102212 V1.2 and Antenna Board #52336 Rev A Together

Top of RFID Transmitter Board #102212 V1.2