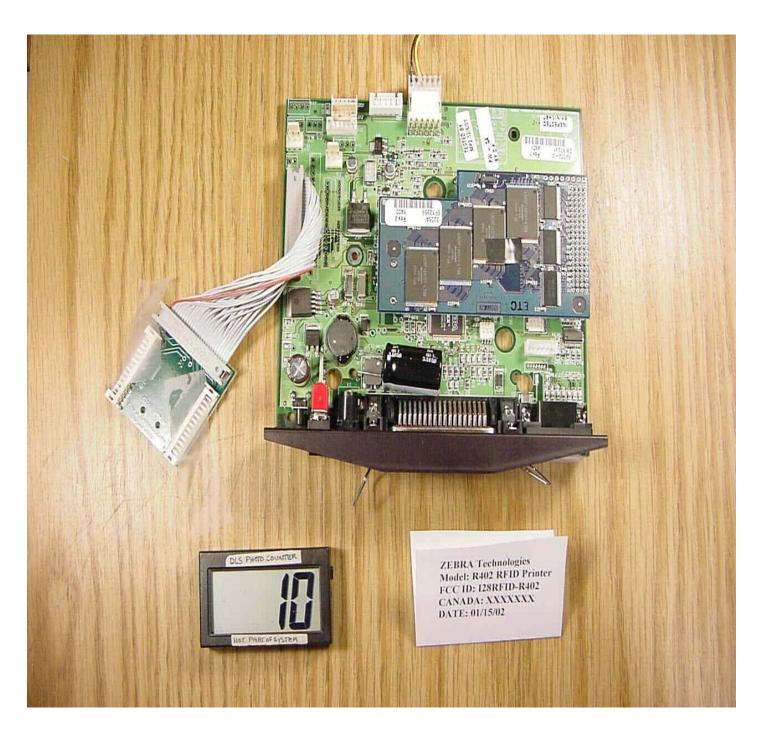

Top Open

Bottom of Printer

Inside Bottom Cover

Bottom Cover Removed

Inside Bottom Cover

Board # 52001R3, Board # 52054R2, & Board # 52301R1 Together

Top of Board # 52001R3 and Board # 52301R1

Bottom of Board # 52001R3 and Board # 52301R1