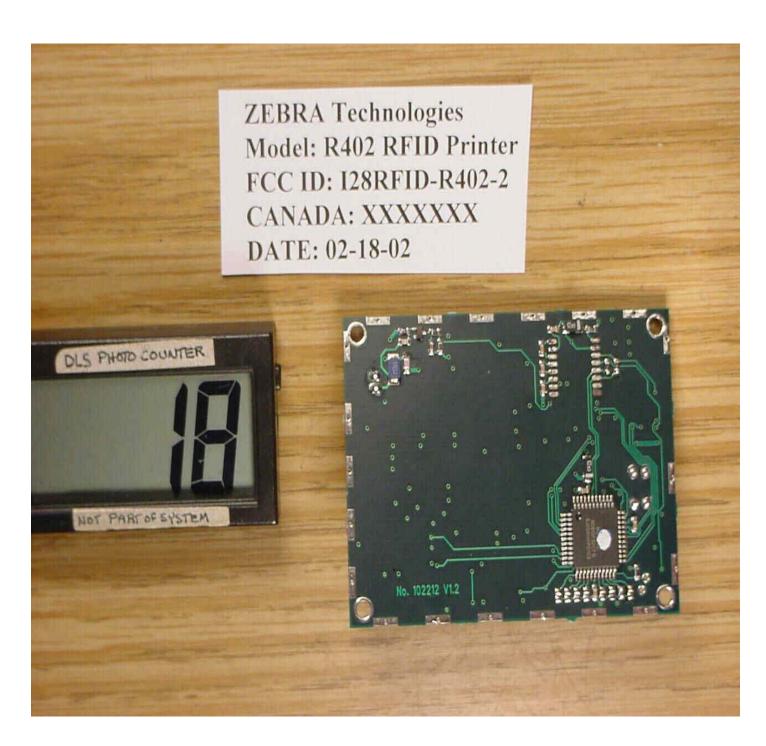

Top of Board # 52054R2

Bottom of Board # 52054R2

RFID Transmitter Board and Antenna Board #52336 Rev A removed from Printer

RFID Transmitter Board #102212 V1.2 and Antenna Board #52336 Rev A Together

Top of RFID Transmitter Board #102212 V1.2