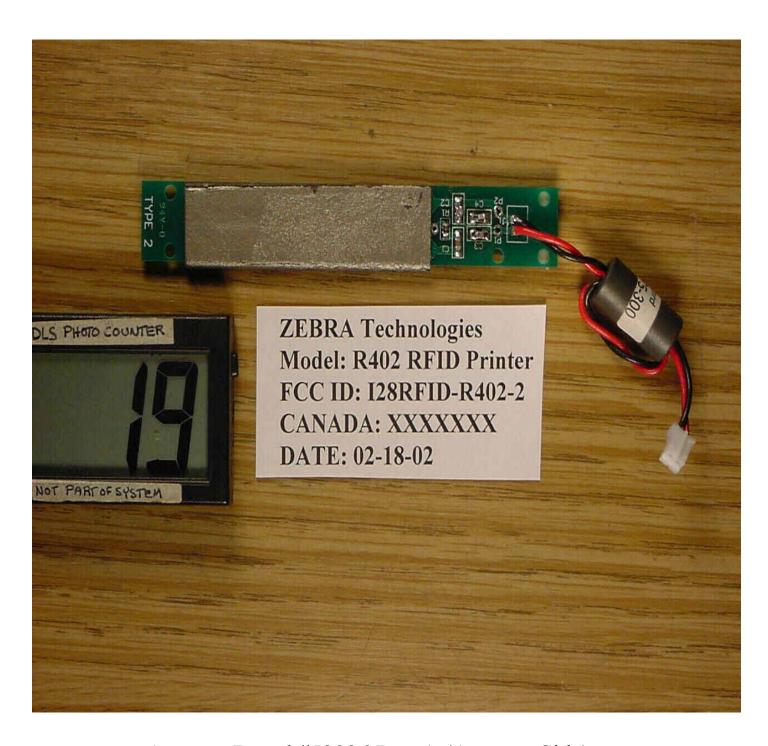

Top of Board # 52054R2

Bottom of Board # 52054R2

RFID Transmitter Board and Antenna Board #52336 Rev A removed from Printer

RFID Transmitter Board #102212 V1.2 and Antenna Board #52336 Rev A Together

Top of RFID Transmitter Board #102212 V1.2

Bottom of RFID Transmitter Board #102212 V1.2

Antenna Board #52336 Rev A (Antenna Side)

Antenna Board #52336 Rev A (Non-Antenna Side)