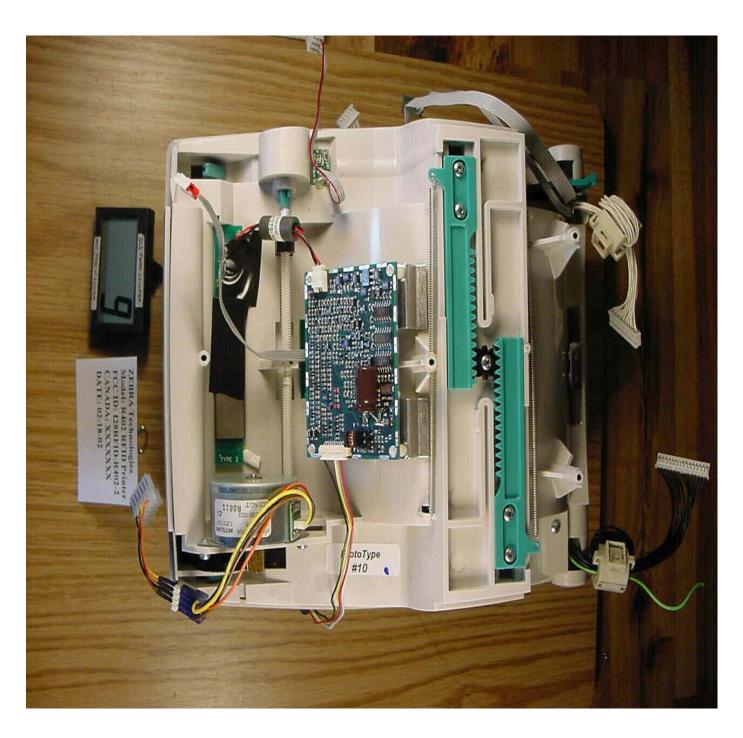

Top Open

Bottom of Printer

Inside Bottom Cover

Bottom Cover Removed

Inside Bottom Cover

Board # 52001R3, Board # 52054R2, & Board # 52301R1 Together

Top of Board # 52001R3 and Board # 52301R1

Bottom of Board # 52001R3 and Board # 52301R1