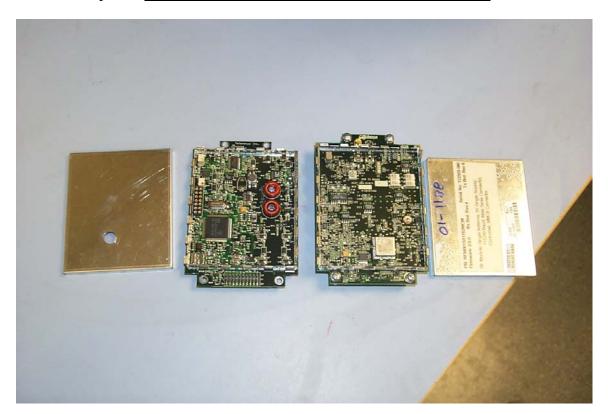

FCC ID#: I28RFID-R170XI-01

Date: 4/22/2004

Photo Description: Reader Tx and Rx Board Module Removed from Filter Board

Product: 170XiIII

FCC ID#: I28RFID-R170XI-01

Date: 4/22/2004

Photo Description: Side View of Rx and Tx Board Module

Product: 170XiIII

FCC ID#: I28RFID-R170XI-01

Date: 4/22/2004

Photo Description: <u>Tx and Rx Module Separated</u>

Product: 170XiIII

FCC ID#: I28RFID-R170XI-01

Date: 4/22/2004

Photo Description: **Back Side of Tx and Rx Boards** 