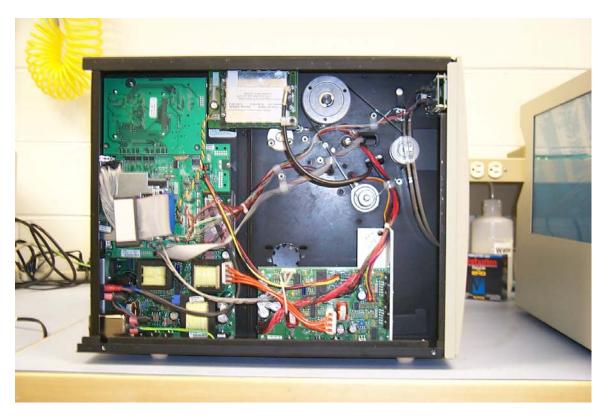

Product: 170XiIII

FCC ID#: I28RFID-R170XI-01

Date: 4/22/2004

Photo Description: Transmit Antenna Placement Close-up

Product: 170XiIII

FCC ID#: I28RFID-R170XI-01

Date: 4/22/2004

Photo Description: Left Side of EuT, Cover Removed