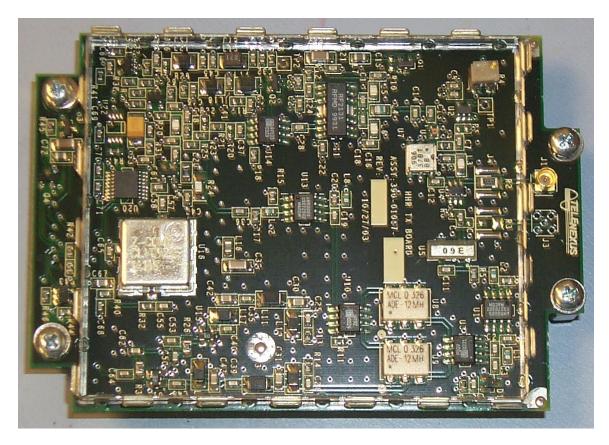

Product: 170XiIII

FCC ID#: I28RFID-R170XI-01

Date: 4/22/2004

Photo Description: Component Side of Tx and Rx Boards with Covers

Product: 170XiIII

FCC ID#: I28RFID-R170XI-01

Date: 4/22/2004

Photo Description: Component Side of Tx Board

Product: 170XiIII

FCC ID#: I28RFID-R170XI-01

Date: 4/22/2004

Photo Description: **Component Side Rx Board** 