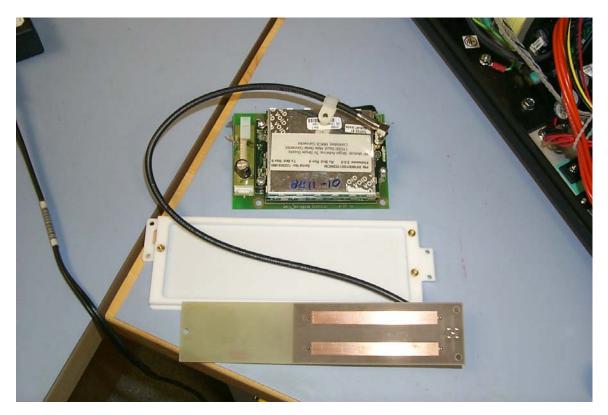

Product: 170XiIII

FCC ID#: I28RFID-R170XI-01

Date: 4/22/2004

Photo Description: Reader Tx and Rx Board Placement in EuT

Product: 170XiIII

FCC ID#: I28RFID-R170XI-01

Date: 4/22/2004

Photo Description: Side #1 of Reader Board Assembly and Side #1 of Antenna