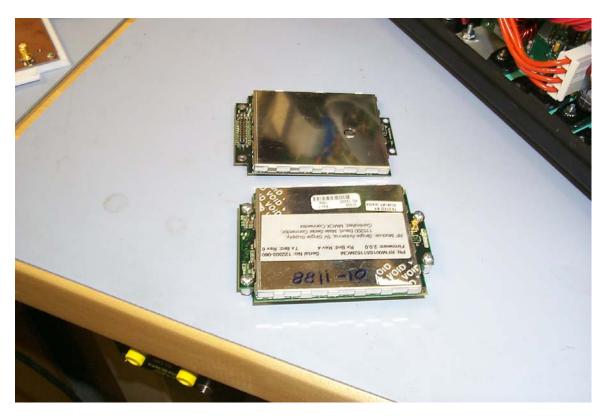

Product: 170XiIII

FCC ID#: I28RFID-R170XI-01

Date: 4/22/2004

Photo Description: <u>Tx and Rx Module Separated</u>

Product: 170XiIII

FCC ID#: I28RFID-R170XI-01

Date: 4/22/2004

Photo Description: **Back Side of Tx and Rx Boards** 