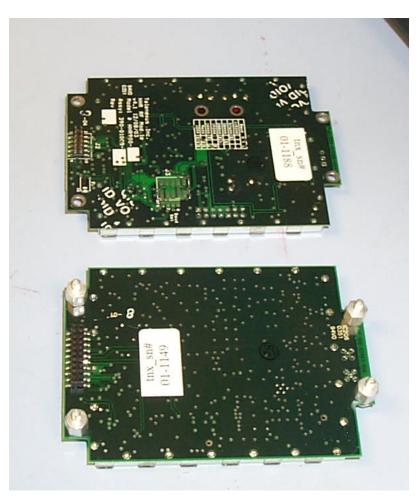

Product: 170XiIII

FCC ID#: I28RFID-R170XI-01

Date: 4/22/2004

Photo Description: <u>Tx and Rx Module Separated</u>

Product: 170XiIII

FCC ID#: I28RFID-R170XI-01

Date: 4/22/2004

Photo Description: **Back Side of Tx and Rx Boards** 

Product: 170XiIII

FCC ID#: I28RFID-R170XI-01

Date: 4/22/2004

Photo Description: Component Side of Tx and Rx Boards with Covers

Product: 170XiIII

FCC ID#: I28RFID-R170XI-01

Date: 4/22/2004

Photo Description: Component Side of Tx Board