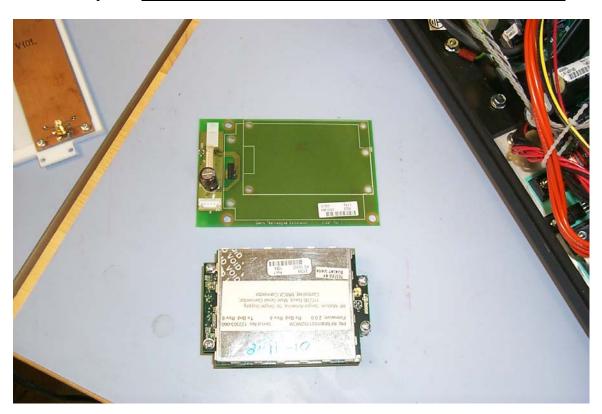

FCC ID#: I28RFID-R170XI-01

Date: 4/22/2004

Photo Description: Reader Tx and Rx Board Module Removed from Filter Board

Product: 170XiIII

FCC ID#: I28RFID-R170XI-01

Date: 4/22/2004

Photo Description: Side View of Rx and Tx Board Module