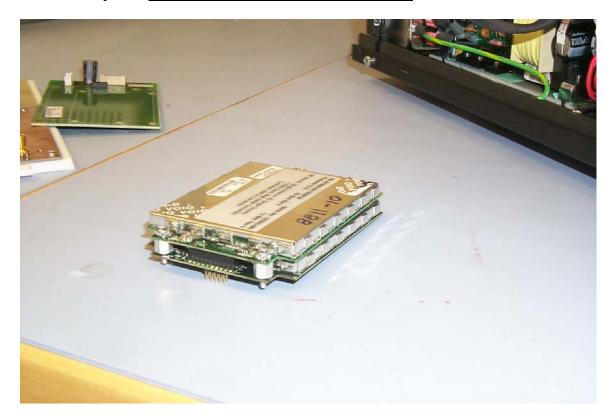

FCC ID#: I28RFID-R170XI-01

Date: 4/22/2004

Photo Description: Reader Tx and Rx Board Module Removed from Filter Board

Product: 170XiIII

FCC ID#: I28RFID-R170XI-01

Date: 4/22/2004

Photo Description: Side View of Rx and Tx Board Module