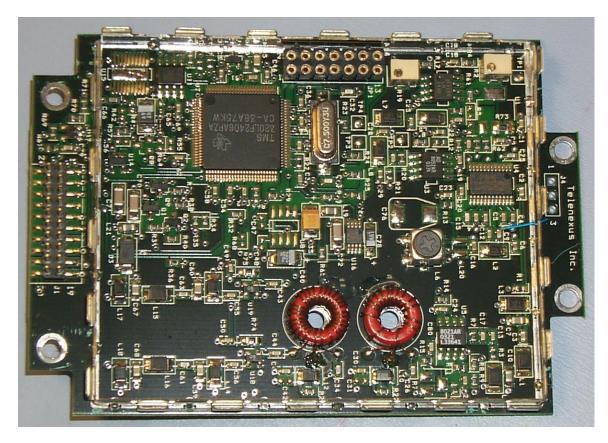

Product: 170XiIII

FCC ID#: I28RFID-R170XI-01

Date: 4/22/2004

Photo Description: **Component Side Rx Board** 