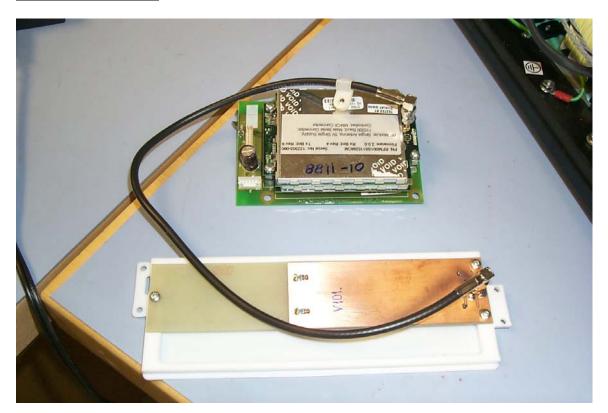

FCC ID#: I28RFID-R170XI-01

Date: 4/22/2004

Photo Description: Reader Tx and Rx Board Module Removed from Filter Board

Product: 170XiIII

FCC ID#: I28RFID-R170XI-01

Date: 4/22/2004

Photo Description: Side View of Rx and Tx Board Module