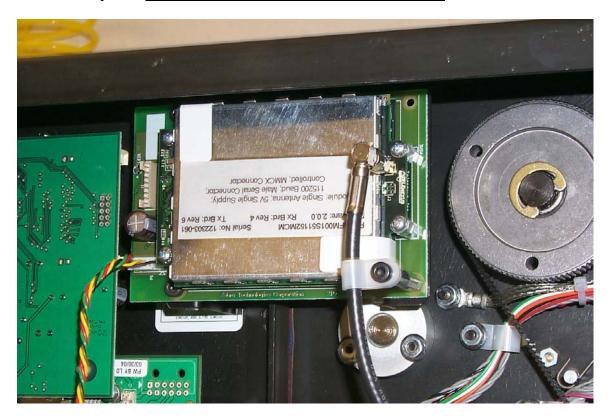

Product: 170XiIII

FCC ID#: I28RFID-R170XI-01

Date: 4/22/2004

Photo Description: Reader Tx and Rx Board Placement in EuT

Product: 170XiIII

FCC ID#: I28RFID-R170XI-01

Date: 4/22/2004

Photo Description: Side #1 of Reader Board Assembly and Side #1 of Antenna