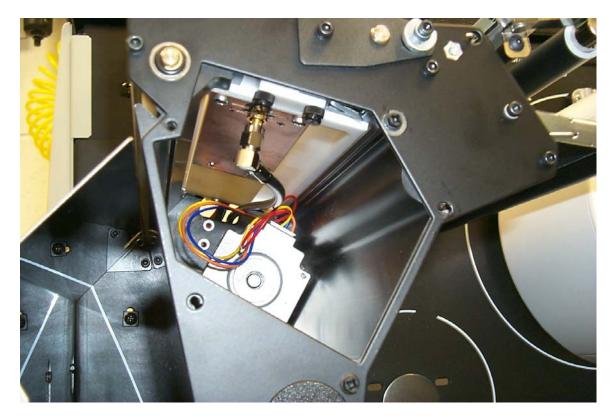

Product: 170XiIII

FCC ID#: I28RFID-R170XI-01

Date: 4/22/2004

Photo Description: Transmit Antenna Placement Close-up

Product: 170XiIII

FCC ID#: I28RFID-R170XI-01

Date: 4/22/2004

Photo Description: Left Side of EuT, Cover Removed