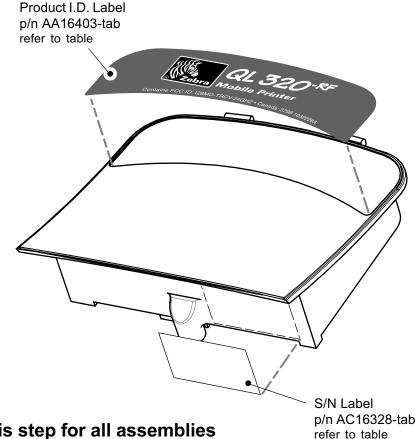

### Perform this step for all assemblies

# **Apply Product ID Label**

Peel adhesive backing off the Product ID Label (p/n per table) and apply to the recess on the top of the Module housing.

## **Apply Serial Number Label**

Print the **Serial Number Label** called out in the table. (Refer to drawing AC16328-tab)

| Assembly# | I.D. Label | S/N Label |
|-----------|------------|-----------|
| CC16225-1 | AA16403-6  | AC16328-1 |
| CC16226-1 | AA16403-5  | AC16328-2 |
| CC16227-1 | AA16403-4  | AC16328-3 |
| CC16232-1 | AA16403-8  | AC16328-4 |

Apply the Serial Number Label approximately where shown on the Module Housing.

This completes the QL Series Wireless Module assembly. Completed assemblies should be stored in static proof bags or containers and handled only by personnel at a properly grounded work station.