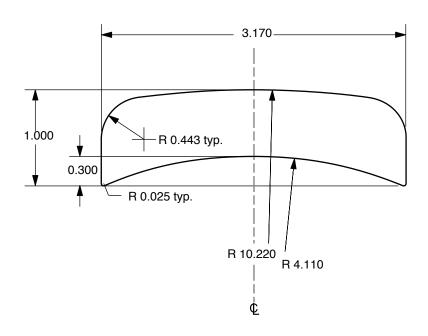

VELVET TEXTURED OVERLAMINATE.
ADHESIVE BACKED.
ADHESIVE TO BOND TO POLYCARBONATE/ABS (CYCOLOY®) SUBSTRATE.
DIE IS IDENTICAL TO AA16403-Tab
ARTWORK PER "A16711. eps" FILE SUPPLIED BY ZEBRA.

MATERIAL: 2 MIL WHITE POLYESTER W/ 1 MIL

-1 COLORS: BACKGROUND BLACK. TEXT & LOGOS AS INDICATED.

COLORS: -2thru -4: BACKGROUND COLOR TO MATCH G.E. COLOR GY1460, (SAMPLE CAN BE SUPPLIED BY ZEBRA.) TEXT & LOGO AS INDICATED.

| Ε    | ECO 19332            | gf  |        | 4/15/03  |
|------|----------------------|-----|--------|----------|
| D    | ECO 19586            | gf  | AAR    | 3/3/03   |
| C    | ECO 19427            | gf  | AAR    | 2/20/03  |
| В    | ECO 19286            | gf  | AAR    | 1/14/03  |
| Α    | ECO 19191            | gf  | AAR    | 12/13/02 |
| 2    | revised dash #s      | gf  |        | 12/3/02  |
| 1    | initial distribution | gf  |        | 11/19/02 |
| Rev. | ECO#                 | Dwn | Appvd. | Date.    |