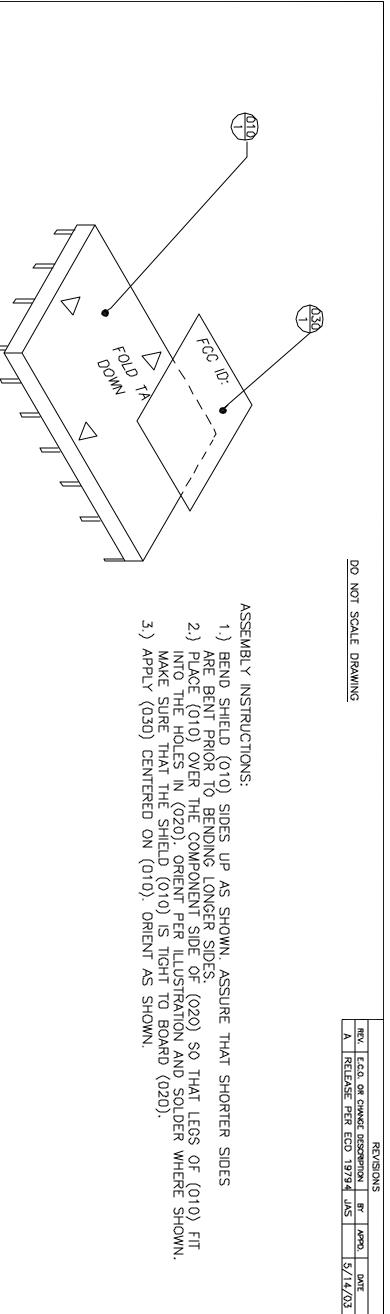

SOLDER SHIELD (010) ON OPPOSITE SIDE OF (020) WHERE SHOWN.

This drawing contains confidential and other data of a proprietary nature owned by Zebra Technologies Corporation. and may not be used or disclosed to others without the prior written consent of Zebra Technologies Corporation.