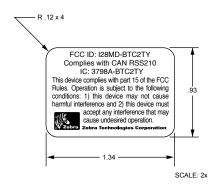

FCC ID: IZBMD-BTCZTY
Complies with CAN RSS210
Complies with CAN RSS210
Canada IC: 37984-BTCZTY
This device congrise with part 1s of the PCC
Rules. Operation is subject to the following
conditions: 1) this device may not cause
harmful interference and 2) this device must
considered program of the recommendation of the recommendat

|   | Zebra |
|---|-------|
| ١ | _     |

Zebra Technologies Corporation 30 Plan Way Warwick, RI 02886 U.S.A. Telephone +1.401.739.5800 Facsimile +1.401.732.0145 www.zebra.com

Description: Bluetooth (ZBR-2) F.C.C. ID LABEL