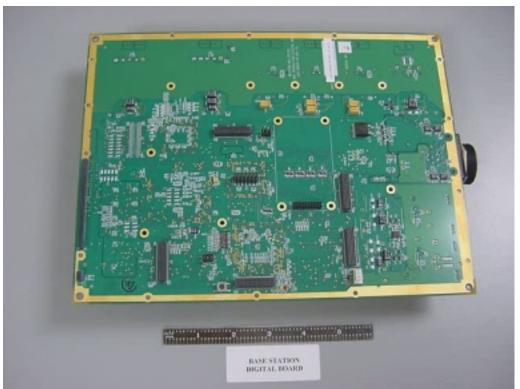

Digital board, solder side (above).

GPS receiver board, side 1 (above).

GPS receiver board, side 2 (above).

Connector board, back above).