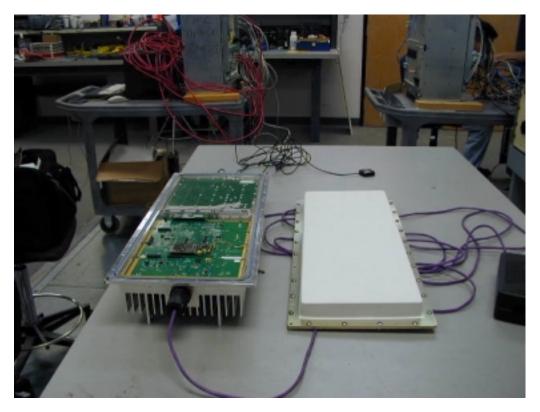

## **Assembly Photos**

Top cover and antenna assembly removed (above).

Underside of top cover and antenna assembly (above).

Base, partially populated (above).

Base, fully depopulated (above).