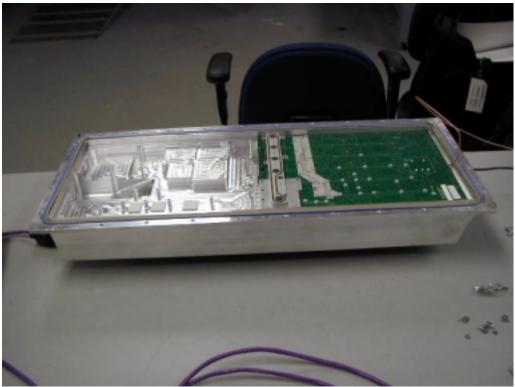

## Internal photo

Antenna assembly, cover removed (above).

**Circuit Boards** 

RF board, component side (above).