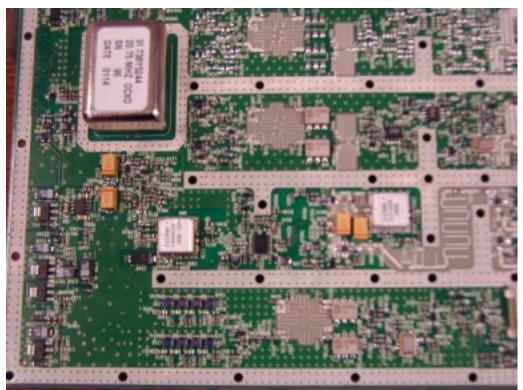

## Internal photo

Antenna assembly, cover removed (above).

**Circuit Boards** 

RF board, component side (above).

## Internal photo FCC ID: HZB-US58-B60

RF board, solder side (above).

RF board, power amplifier detail (above).

RF board, oscillator detail (above).

Digital board, component side (above).

Internal photo FCC ID: HZB-US58-B60