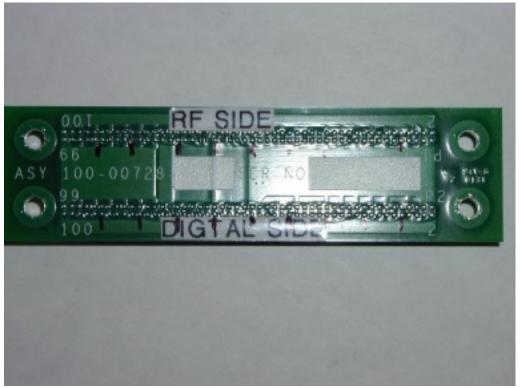

Digital board, solder side (above).

GPS receiver board, side 1 (above).

GPS receiver board, side 2 (above).

Connector board, back above).