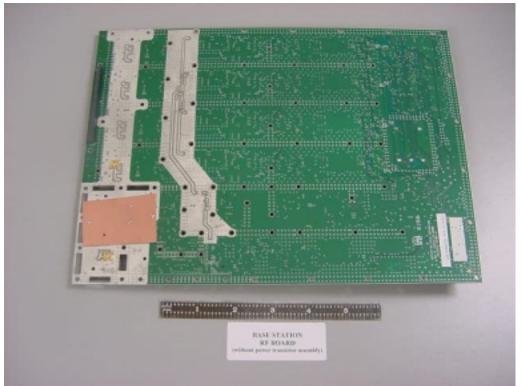

## Internal photo FCC ID: HZB-US58-B60

RF board, solder side (above).

RF board, power amplifier detail (above).

RF board, oscillator detail (above).

Digital board, component side (above).

Internal photo FCC ID: HZB-US58-B60