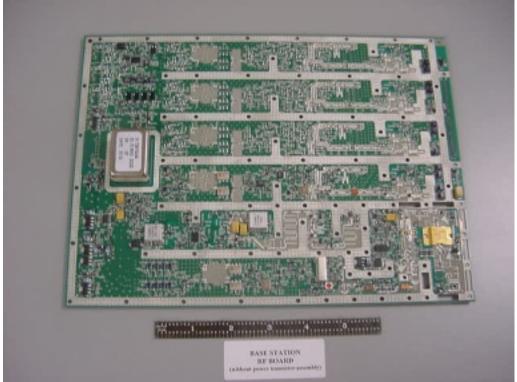

## Internal photo

Antenna assembly, cover removed (above).

**Circuit Boards** 

RF board, component side (above).