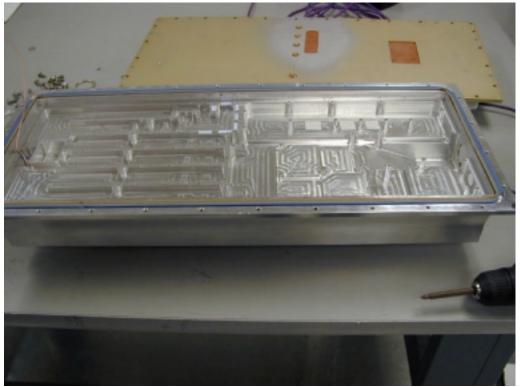

## **Assembly Photos**

Top cover and antenna assembly removed (above).

Underside of top cover and antenna assembly (above).

Base, partially populated (above).

Base, fully depopulated (above).