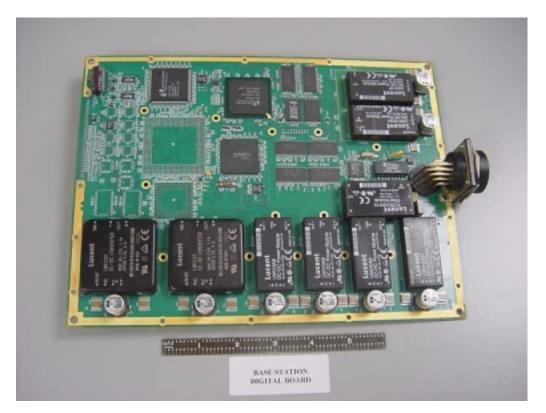

## Internal photo FCC ID: HZB-US58-B60

RF board, solder side (above).

RF board, power amplifier detail (above).

RF board, oscillator detail (above).

Digital board, component side (above).

Internal photo FCC ID: HZB-US58-B60