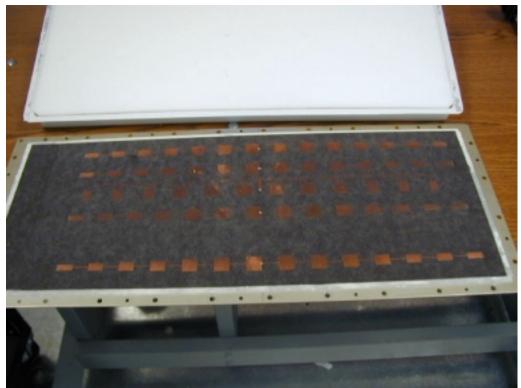

## Internal photo

Antenna assembly, cover removed (above).

**Circuit Boards** 

RF board, component side (above).