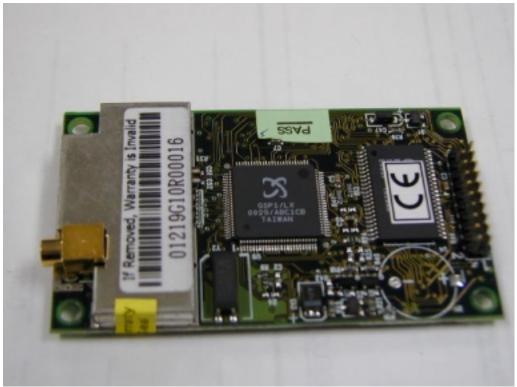

Digital board, solder side (above).

GPS receiver board, side 1 (above).

GPS receiver board, side 2 (above).

Connector board, back above).