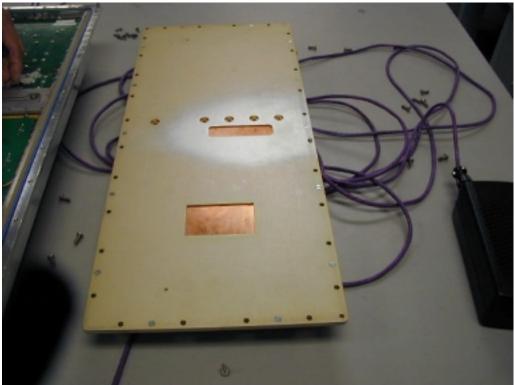

## **Assembly Photos**

Top cover and antenna assembly removed (above).

Underside of top cover and antenna assembly (above).

Base, partially populated (above).

Base, fully depopulated (above).