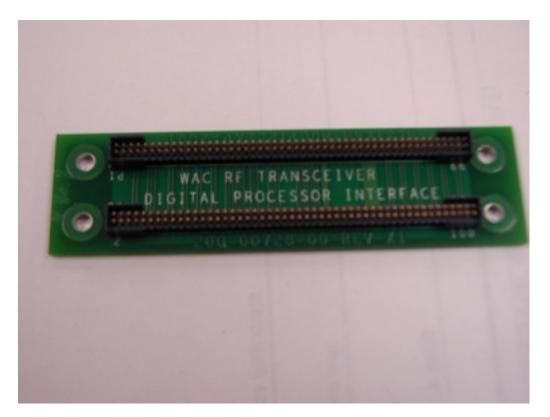

Digital board, solder side (above).

GPS receiver board, side 1 (above).

GPS receiver board, side 2 (above).

Connector board, back above).