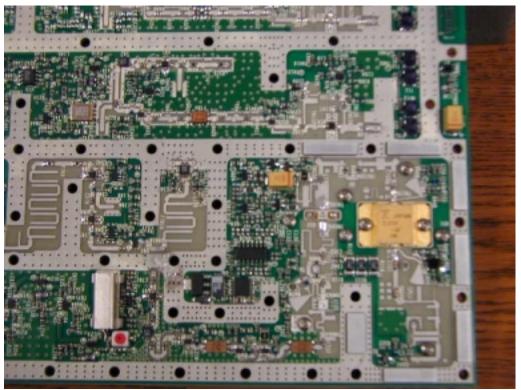

## Internal photo FCC ID: HZB-US58-B60

RF board, solder side (above).

RF board, power amplifier detail (above).

RF board, oscillator detail (above).

Digital board, component side (above).

Internal photo FCC ID: HZB-US58-B60