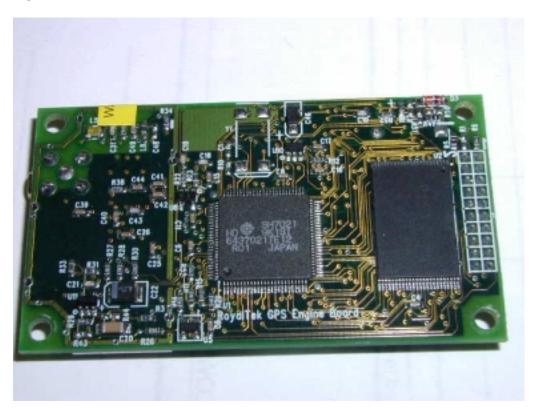

Digital board, solder side (above).

GPS receiver board, side 1 (above).

GPS receiver board, side 2 (above).

Connector board, back above).