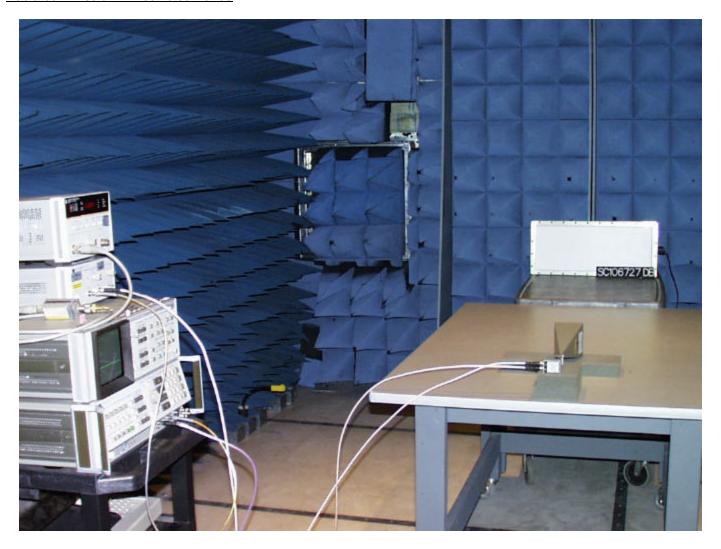

Documentation, page TD112 for test setup.

## Report No. SC106727-06



Photograph of Test Setup: Power Density

Photograph not available. SeeTechnical Documentation, page TD112 for test setup.



Photograph of Test Setup: Out of Band Antenna Conducted Emissions





Photograph of Test Setup: Out of Band Antenna Conducted Emissions



## Report No. SC106727-06



Photograph of Test Setup: Band Edge Antenna Conducted Emissions

Photograph not available. SeeTechnical Documentation, page TD112 for test setup.



Photograph of Test Setup: Radiated Emission in Restricted Bands and Radiated Emission from Receiver L.O.





Photograph of Test Setup: Radiated Emission in Restricted Bands and Radiated Emission from Receiver L.O.





Photograph of Test Setup: Radiated Emission in Restricted Bands





Photograph of Test Setup: AC Conducted Emission





Photograph of Test Setup: AC Conducted Emission





Photograph of Test Setup: Radiated Emission from Digital Part





Photograph of Test Setup: Radiated Emission from Digital Part