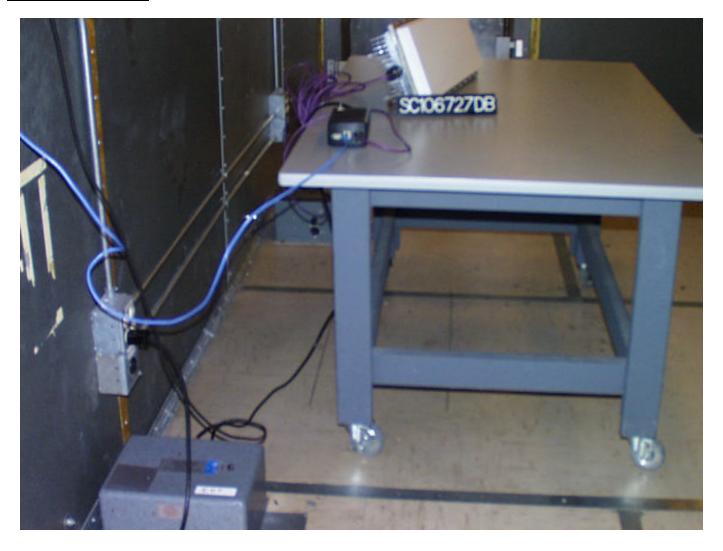

Photograph of Test Setup: AC Conducted Emission

Photograph of Test Setup: Radiated Emission from Digital Part

Photograph of Test Setup: Radiated Emission from Digital Part