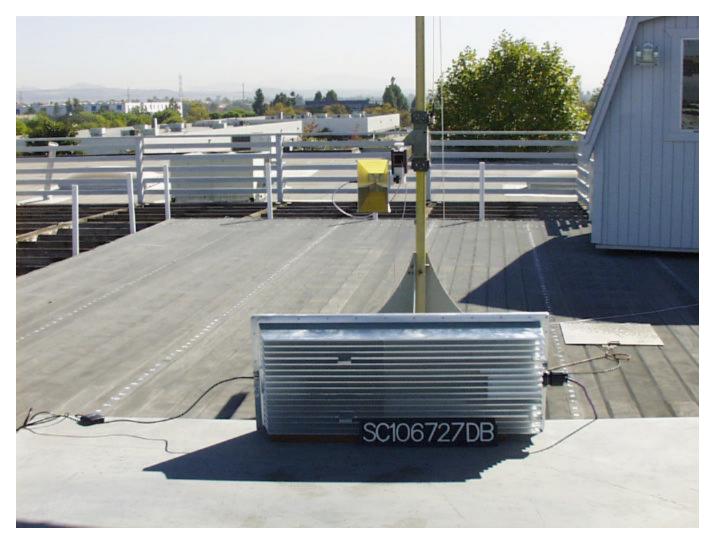

## Appendix A

Test Setups (Photographs)

NOTE: All photographs are representative of setup for maximum emissions.

Photograph of Test Setup:

<u>Output Power and The Ratio of the Peak Excursion of the Modulation Envelope to the Peak Transmit Power</u>