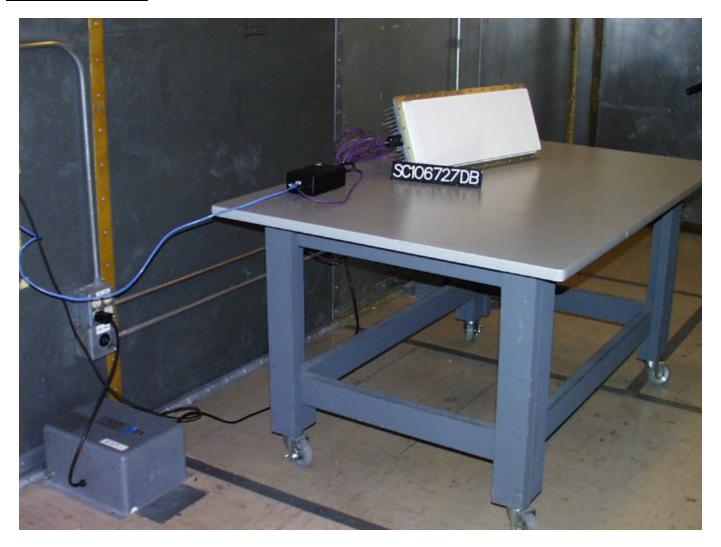

Photograph of Test Setup: Radiated Emission in Restricted Bands and Radiated Emission from Receiver L.O.

Photograph of Test Setup: Radiated Emission in Restricted Bands

Photograph of Test Setup: AC Conducted Emission