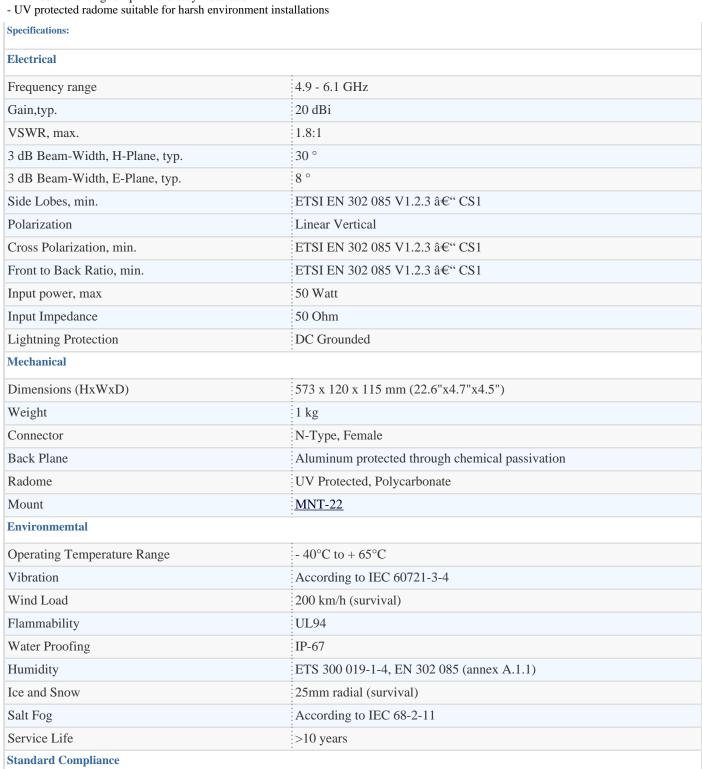

## 5 GHz Base Station Antenna, 30°

## - MA-WB55-20

MARS 30° Broadband Sector Antenna provides a cost effective solution for large scale WLL, WLAN, H-LAN, ISM, UNII, Public Safety, Municipal MESH Networks and Point-to-Multi-Point applications.

## Additional Features:

- stable performance with 20 dBi of gain
- small size allowing for easy blending with any environment
- tilt mount allowing for quick and easy installation

MARS reserves the right to make technical changes or modifications to any of its products and specifications without prior notice and without implementing such changes to prior supplied products. Product images are representative and indicative only. Warranty terms and general conditions of sale are applicable on any purchase of any product and are available in the "Policies― section.